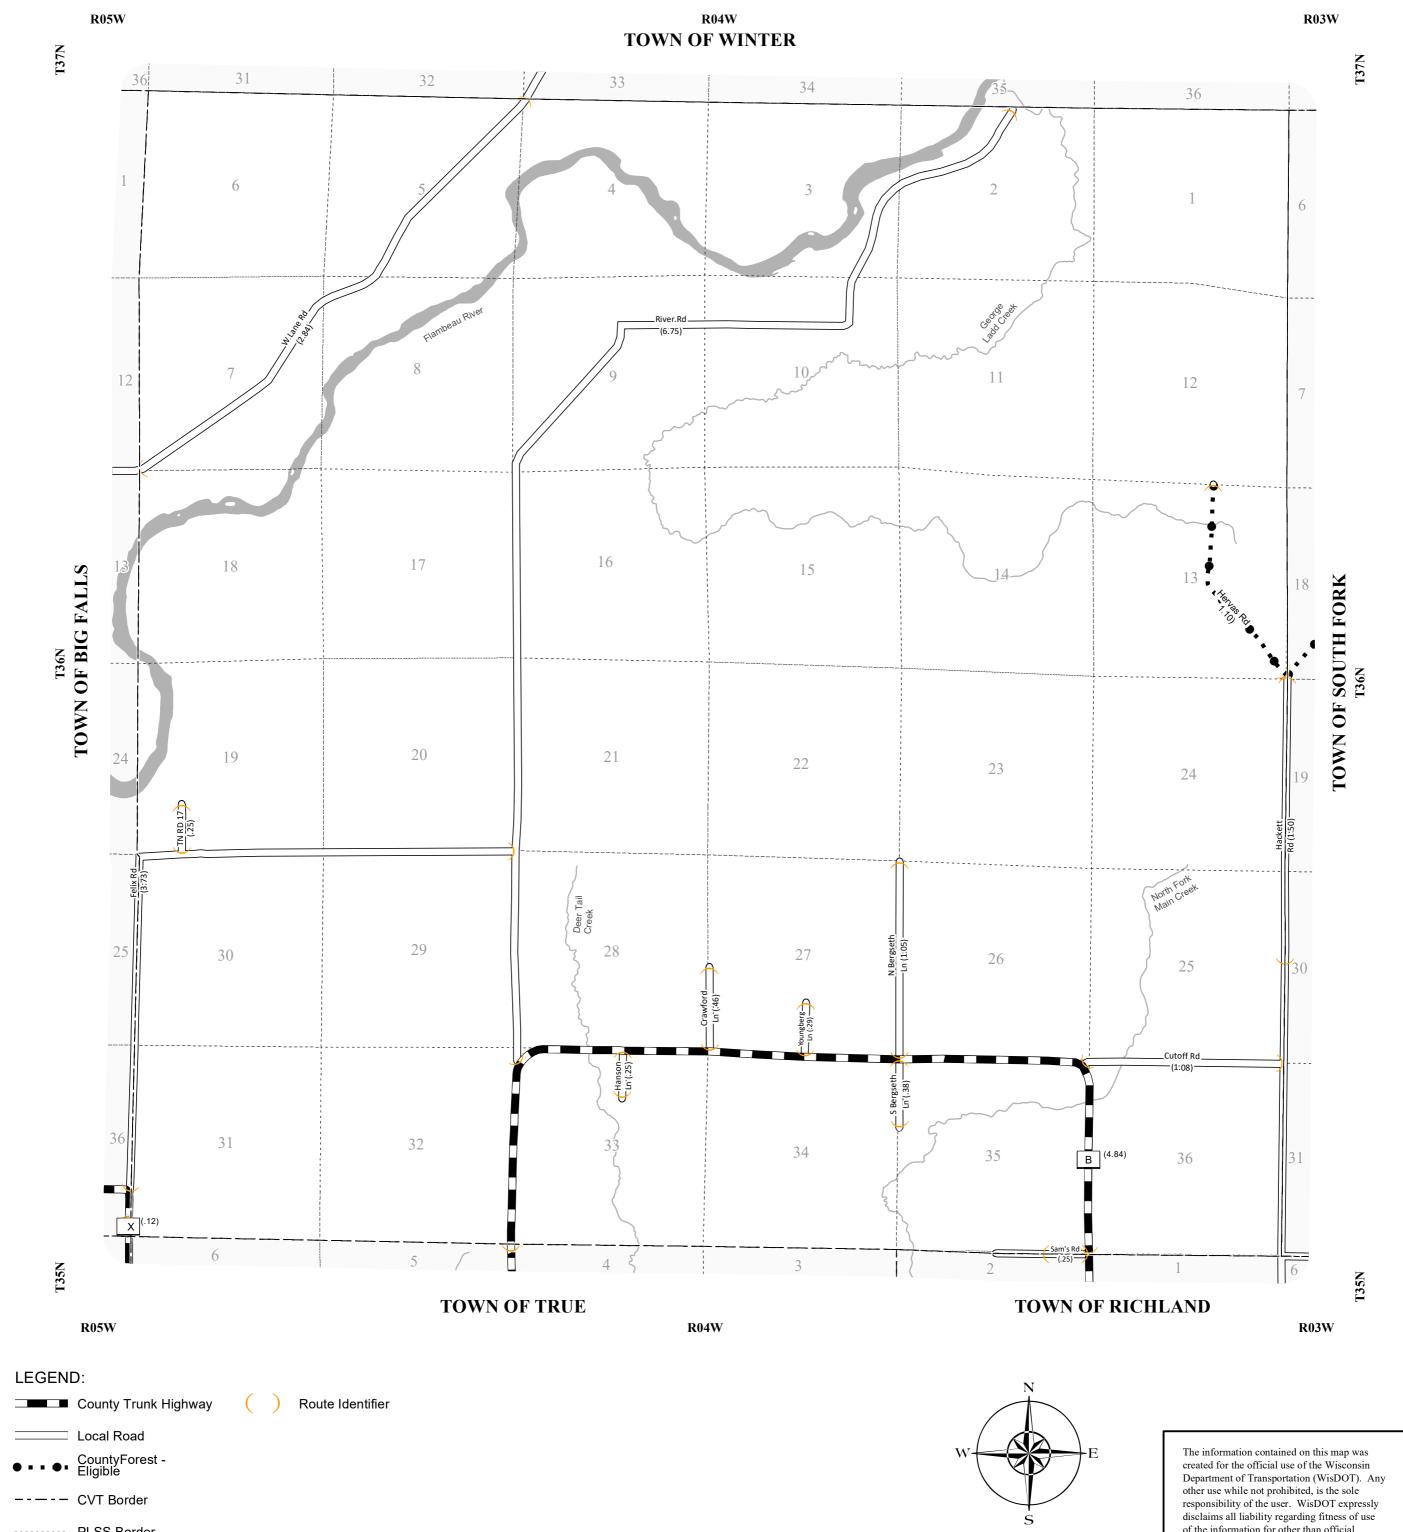

## STATE OF WISCONSIN WISCONSIN DEPARTMENT OF TRANSPORTATION TOWN PLAT RECORD

|     | DATE   | MILEAGE FOR<br>LOCAL<br>ROADS/STREETS |            | LOCAL ROADS/STREETS<br>Certified in accordance with sec. 86.30 Wis. stat. |
|-----|--------|---------------------------------------|------------|---------------------------------------------------------------------------|
| (1) | 4-1-21 | 18.83                                 |            |                                                                           |
| (2) | 1-1-22 |                                       | Name:      | Title:                                                                    |
| (3) | 4-1-22 | -                                     | Signature: | Date:                                                                     |

(1) THIS DATA REPRESENTS THE LAST CERTIFIED MILEAGE AS CORRECTED BY WISDOT WHICH MAY HAVE BEEN USED FOR PAST TRANSPORTATION AIDS.

(2) THE TOWN CHAIRMAN OR CITY/VILLAGE CLERK IS TO FILL IN THE MILEAGE TO BE CERTIFIED AS OPEN TO THE PUBLIC AS OF THE FOLLOWING JANUARY, INCLUDING THE NEW CHANGES THAT ARE MADE ON THE PLAT.

(3) THIS DATA REPRESENTS MILEAGE ADJUSTMENTS MADE BY WISDOT DUE TO FIELD VERIFICATION, INVENTORY, ANNEXATION, ETC. TRANSPORTATION AID PAYMENTS MAY BE MADE BASED ON THIS FIGURE.

|     | COUNTY FOREST ROAD MILEAGE |                     |      | COUNTY FOREST ROADS |                                                     |
|-----|----------------------------|---------------------|------|---------------------|-----------------------------------------------------|
| (4) | 4-1-21                     | DNR APPROVED        | 1.10 |                     | Certified in accordance with sec. 86.315 Wis. stat. |
| (5) | 1-1-22                     | DNR APPROVED        |      |                     |                                                     |
| (6) |                            | ELIG TRANS AIDS     |      | Name:               | Title:                                              |
| (7) |                            | NOT ELIG TRANS AIDS |      | Signature:          | Date:                                               |

(4) THIS DATA REPRESENTS THE MILEAGE REPORTED LAST CERTIFICATION YEARS BY THE COUNTY FOREST ADMINISTRATOR.

(5) THE COUNTY FOREST ADMINISTRATOR IS TO FILL IN MILEAGE TO BE CERTIFIED AS COUNTY FOREST ROADS THAT ARE OPEN TO THE PUBLIC AS OF THE FOLLOWING JANUARY, INCLUDING NEW CHANGES THAT ARE ADDED TO THE COUNTY FOREST ROAD SYSTEM.

(6) THIS IS TO BE FILLED IN BY WISDOT, AFTER THE SURFACE AND ROADWAY WIDTHS HAVE BEEN REVIEWED TO DETERMINE ELIGIBILITY FOR TRANSPORTATION AIDS.

(7) THIS DATA REPRESENTS DNR COUNTY FOREST ROADS MILEAGE THAT IS NOT ELIGIBLE FOR TRANSPORTATION AIDS.

TOWN OF CEDAR RAPIDS COUNTY: RUSK

| MILEAGE FOR | MILEAGE FOR |  |
|-------------|-------------|--|
| COUNTY      | COUNTY      |  |
|             | OTHER       |  |
| TRUNKS      | ROADS       |  |
| 4.96        | 00.00       |  |
| 4.00        | 00.00       |  |

54-008