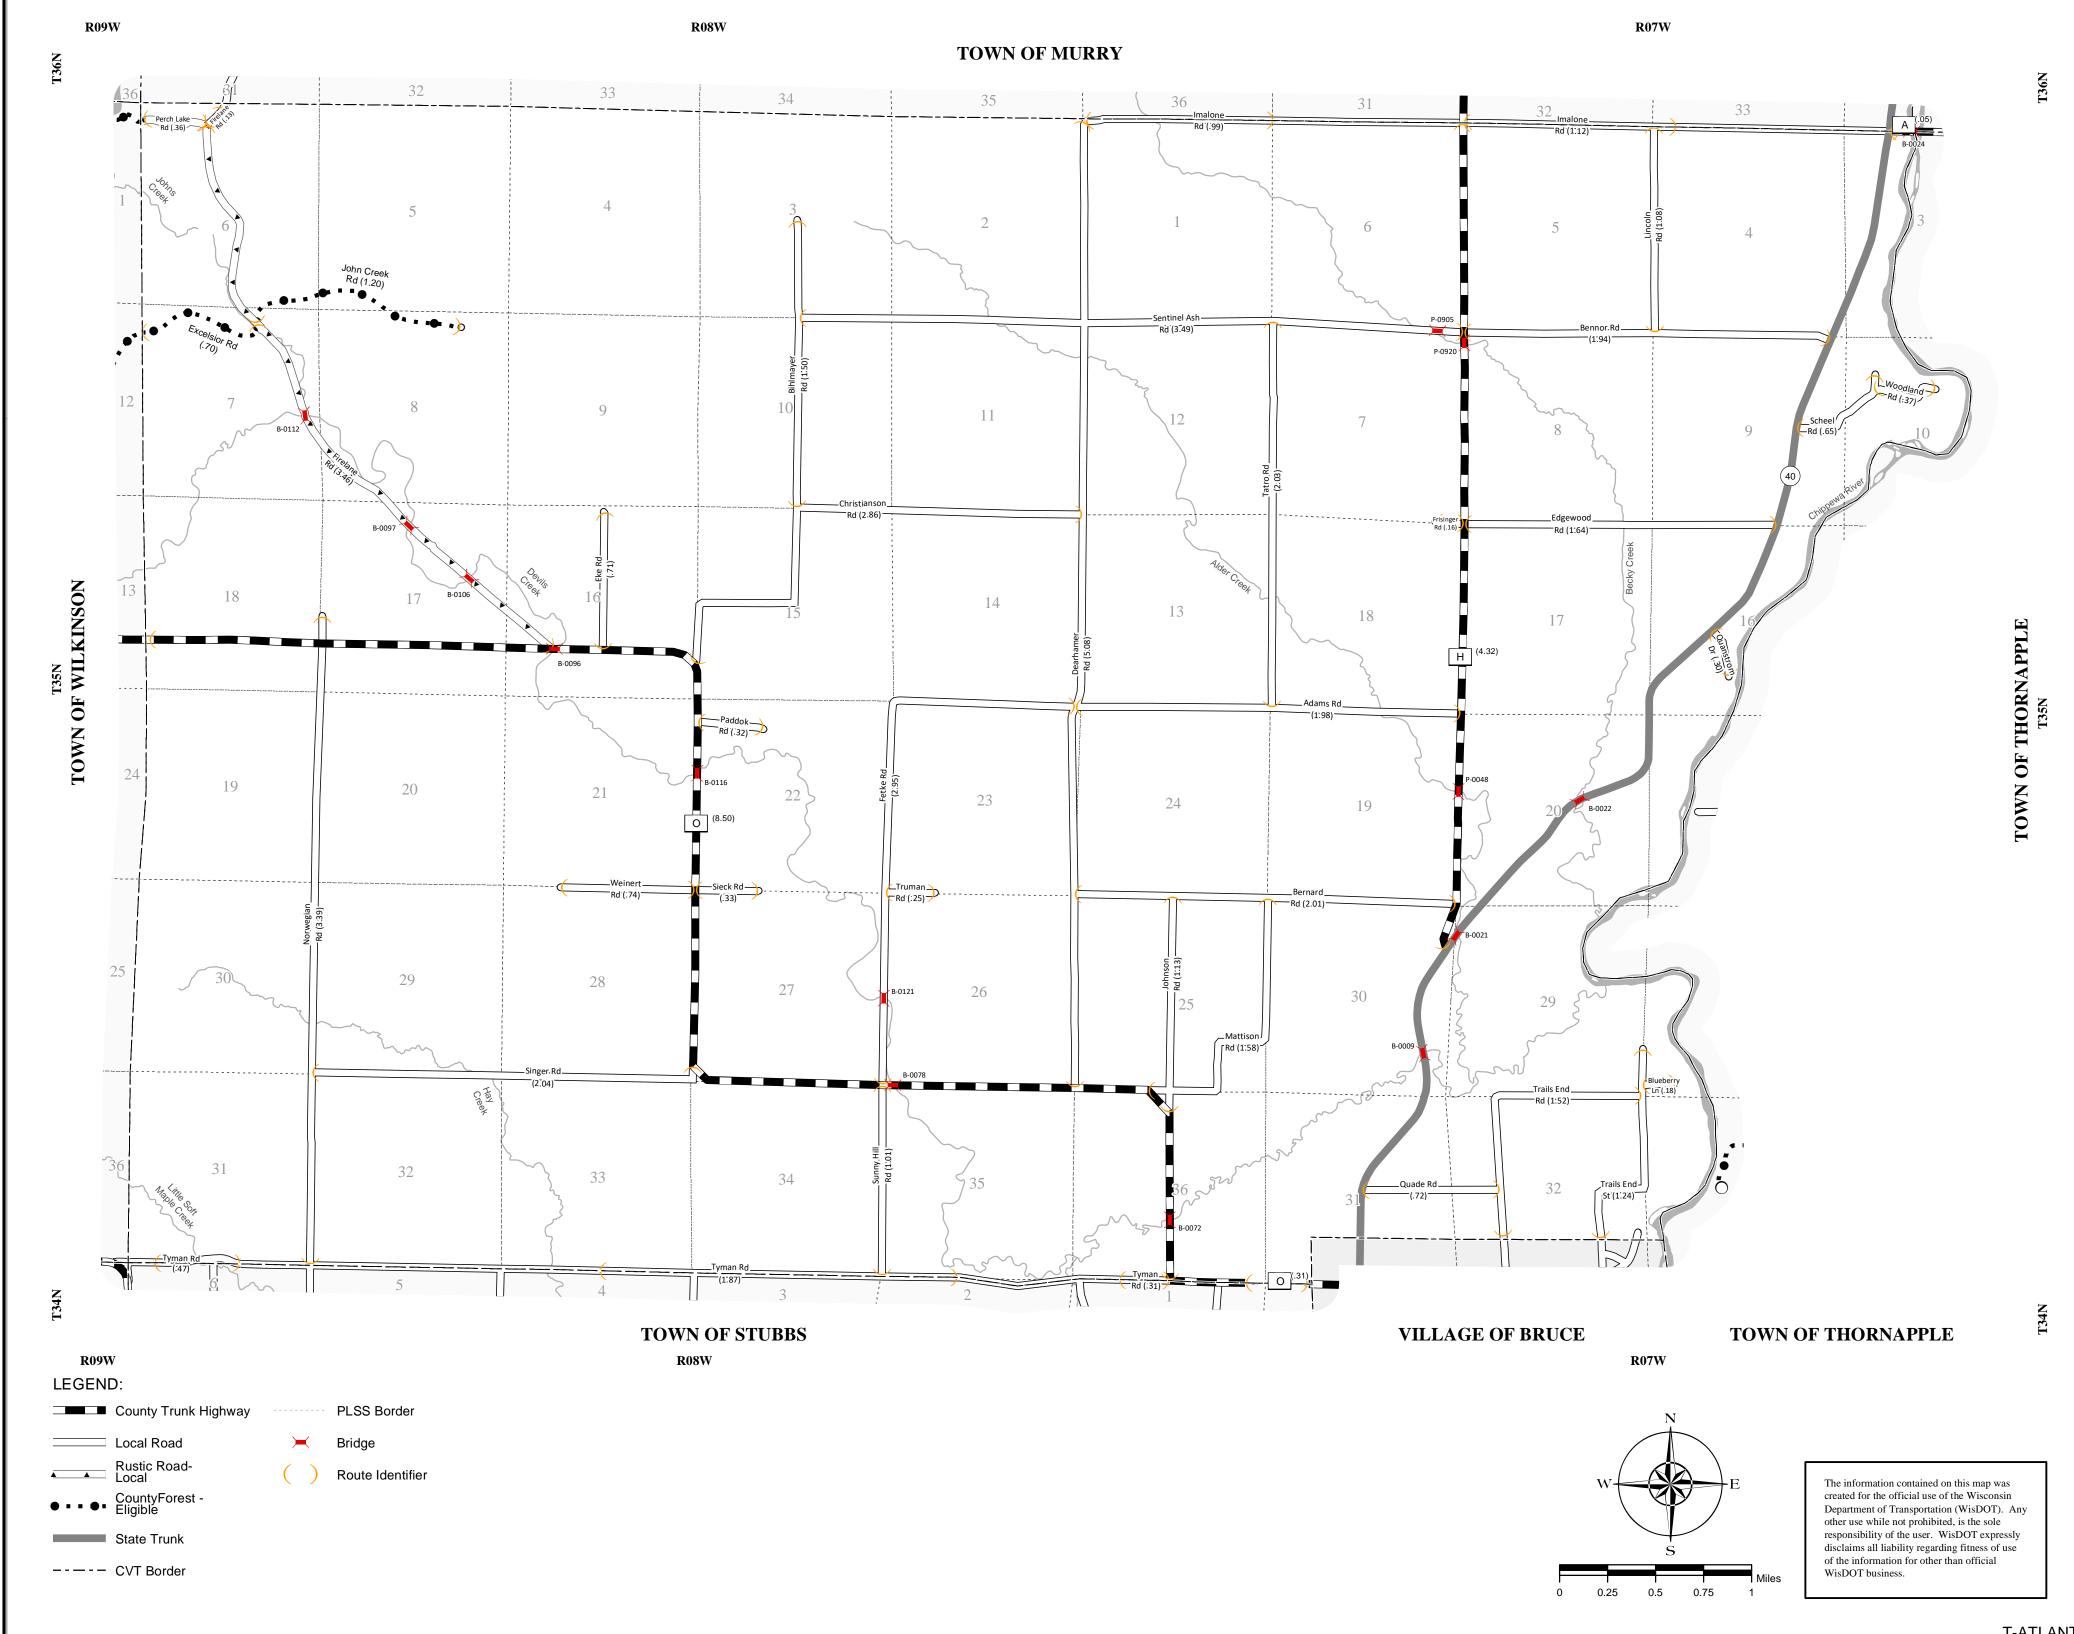

## STATE OF WISCONSIN WISCONSIN DEPARTMENT OF TRANSPORTATION TOWN PLAT RECORD

| ī   |        |                                       |            |                                                                        |
|-----|--------|---------------------------------------|------------|------------------------------------------------------------------------|
|     | DATE   | MILEAGE FOR<br>LOCAL<br>ROADS/STREETS |            | LOCAL ROADS/STREETS Certified in accordance with sec. 86.30 Wis. stat. |
|     |        |                                       |            |                                                                        |
| (1) | 4-1-21 | 51.91                                 |            |                                                                        |
| (2) | 1-1-22 | •                                     | Name:      | Title:                                                                 |
| (3) | 4-1-22 |                                       | Signature: | Date:                                                                  |

MILEAGE FOR COUNTY
COUNTY
TRUNKS

13.18

MILEAGE FOR
COUNTY
OTHER
ROADS

00.00

TOWN OF

ATLANTA

COUNTY: RUSK

- (1) THIS DATA REPRESENTS THE LAST CERTIFIED MILEAGE AS CORRECTED BY WISDOT WHICH MAY HAVE BEEN USED FOR PAST TRANSPORTATION AIDS.
- (2) THE TOWN CHAIRMAN OR CITY/VILLAGE CLERK IS TO FILL IN THE MILEAGE TO BE CERTIFIED AS OPEN TO THE PUBLIC AS OF THE FOLLOWING JANUARY, INCLUDING THE NEW CHANGES THAT ARE MADE ON THE PLAT.
- (3) THIS DATA REPRESENTS MILEAGE ADJUSTMENTS MADE BY WISDOT DUE TO FIELD VERIFICATION, INVENTORY, ANNEXATION, ETC. TRANSPORTATION AID PAYMENTS MAY BE MADE BASED ON THIS FIGURE.

|     | COUNTY FOREST ROAD MILEAGE |                     |      | COUNTY FOREST ROADS |                                                     |
|-----|----------------------------|---------------------|------|---------------------|-----------------------------------------------------|
| (4) | 4-1-21                     | DNR APPROVED        | 1.90 |                     | Certified in accordance with sec. 86.315 Wis. stat. |
| (5) | 1-1-22                     | DNR APPROVED        |      |                     |                                                     |
| (6) |                            | ELIG TRANS AIDS     |      | Name:               | Title:                                              |
| (7) |                            | NOT ELIG TRANS AIDS |      | Signature:          | Date:                                               |

- (4) THIS DATA REPRESENTS THE MILEAGE REPORTED LAST CERTIFICATION YEARS BY THE COUNTY FOREST ADMINISTRATOR.
- (5) THE COUNTY FOREST ADMINISTRATOR IS TO FILL IN MILEAGE TO BE CERTIFIED AS COUNTY FOREST ROADS THAT ARE OPEN TO THE PUBLIC AS OF THE FOLLOWING JANUARY, INCLUDING NEW CHANGES THAT ARE ADDED TO THE COUNTY FOREST ROAD SYSTEM.
- (6) THIS IS TO BE FILLED IN BY WISDOT, AFTER THE SURFACE AND ROADWAY WIDTHS HAVE BEEN REVIEWED TO DETERMINE ELIGIBILITY FOR TRANSPORTATION AIDS.
- (7) THIS DATA REPRESENTS DNR COUNTY FOREST ROADS MILEAGE THAT IS NOT ELIGIBLE FOR TRANSPORTATION AIDS.