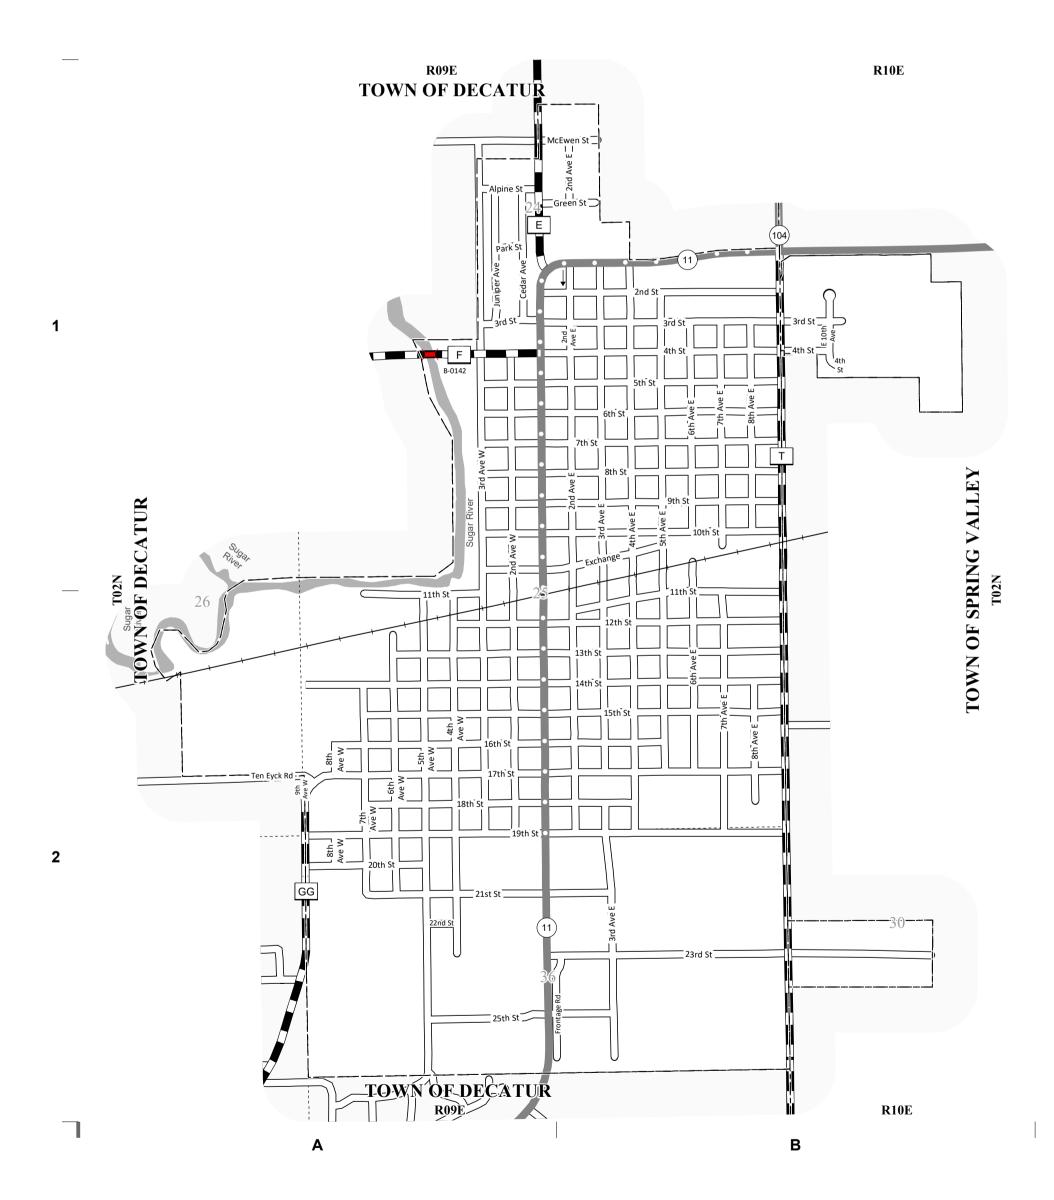

## BRODHEAD COUNTY: GREEN, ROCK

CITY OF

COUNTY: GREEN

MILEAGE FOR COUNTY
COUNTY
TRUNKS ROADS

1.52 00.00

- (1) THIS DATA REPRESENTS THE LAST CERTIFIED MILEAGE AS CORRECTED BY WISDOT WHICH MAY HAVE BEEN USED FOR PAST TRANSPORTATION AIDS.
- (2) THE TOWN CHAIRMAN OR CITY/VILLAGE CLERK IS TO FILL IN THE MILEAGE TO BE CERTIFIED AS OPEN TO THE PUBLIC AS OF THE FOLLOWING JANUARY, INCLUDING THE NEW CHANGES THAT ARE MADE ON THE PLAT.
- (3) THIS DATA REPRESENTS MILEAGE ADJUSTMENTS MADE BY WISDOT DUE TO FIELD VERIFICATION, INVENTORY, ANNEXATION, ETC. TRANSPORTATION AID PAYMENTS MAY BE MADE BASED ON THIS FIGURE.