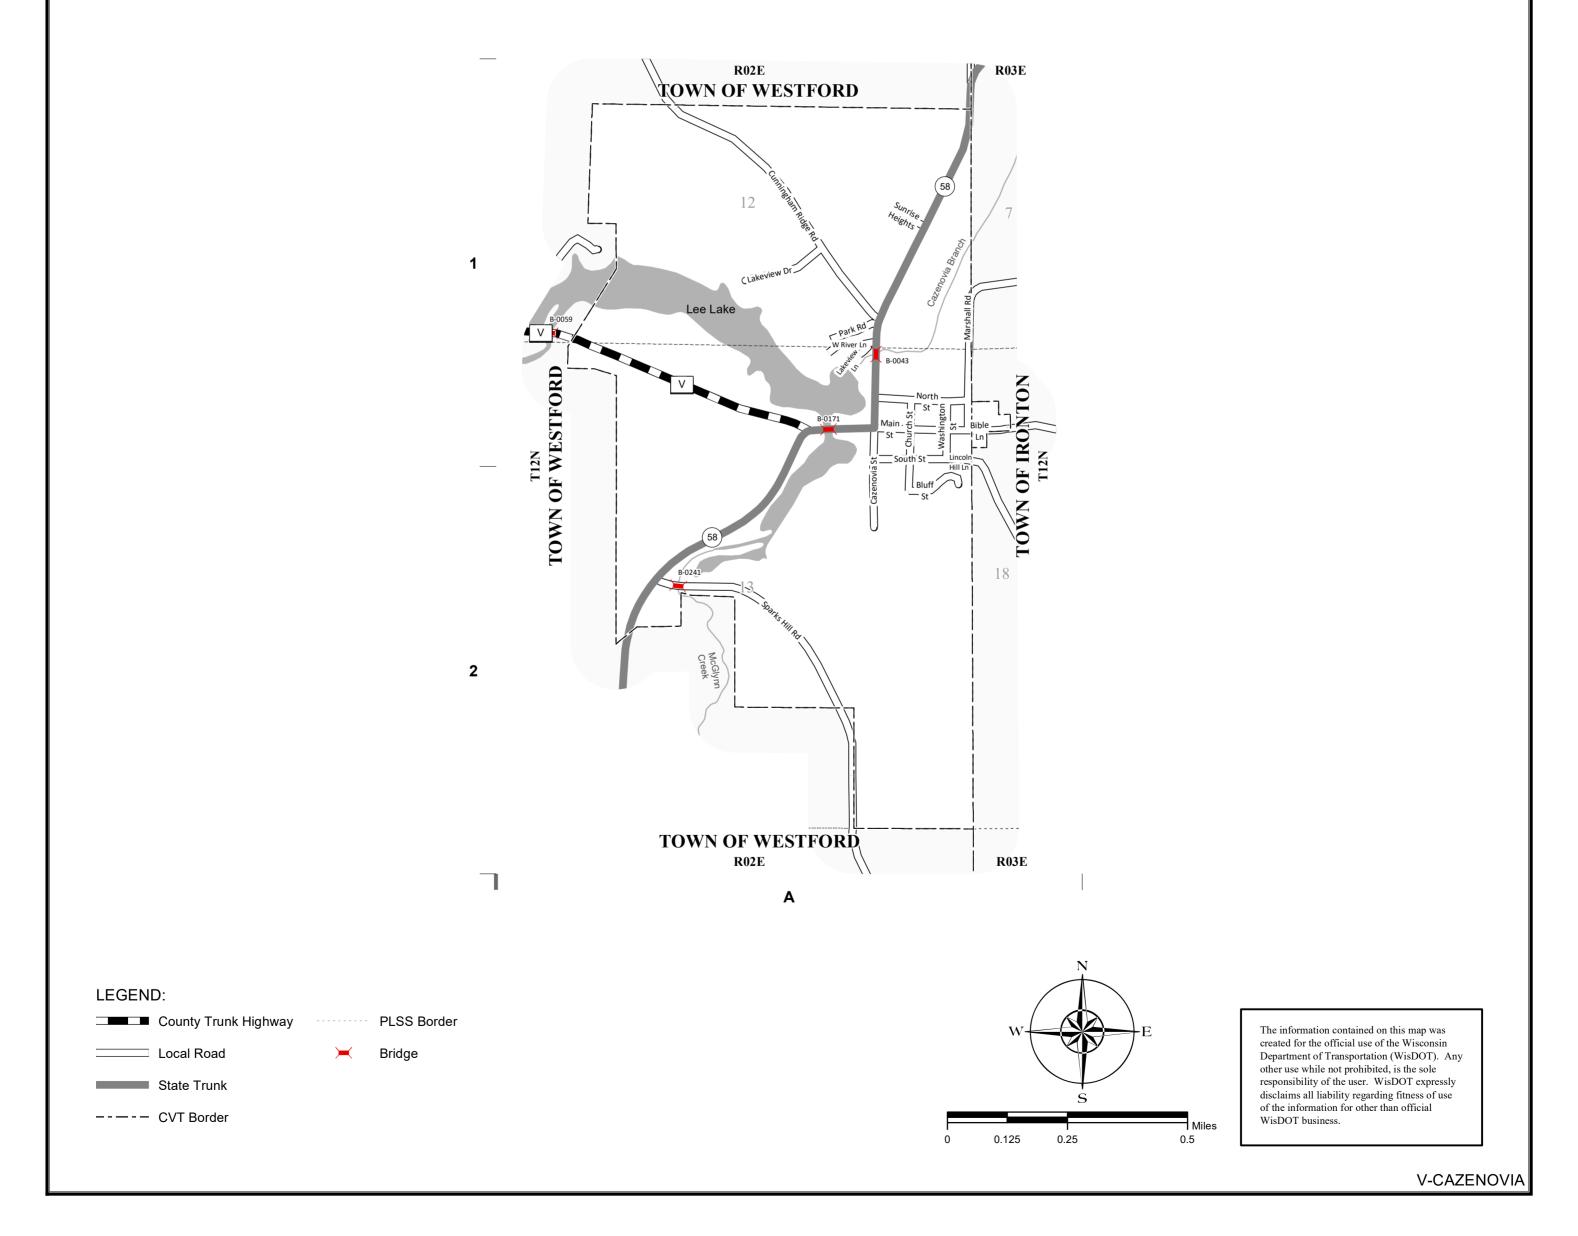

## VILLAGE OF CAZENOVIA COUNTY: RICHLAND, SAUK

| COUNTY: RICHLAND |             |  |  |  |
|------------------|-------------|--|--|--|
| MILEAGE FOR      | MILEAGE FOR |  |  |  |
| COUNTY           | COUNTY      |  |  |  |
|                  | OTHER       |  |  |  |
| TRUNKS           | ROADS       |  |  |  |
| 0.56             | 00.00       |  |  |  |

## 52-111 56-111