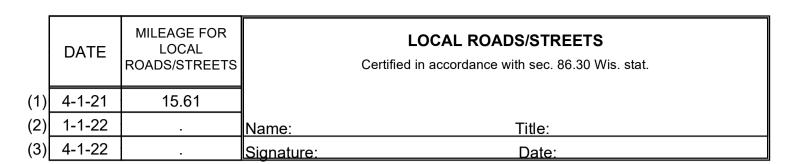

## STATE OF WISCONSIN WISCONSIN DEPARTMENT OF TRANSPORTATION

MILEAGE FOR COUNTY
COUNTY
TRUNKS ROADS

1.66 00.00

VILLAGE OF
WHITING
COUNTY: PORTAGE

- (1) THIS DATA REPRESENTS THE LAST CERTIFIED MILEAGE AS CORRECTED BY WISDOT WHICH MAY HAVE BEEN USED FOR PAST TRANSPORTATION AIDS.
- (2) THE TOWN CHAIRMAN OR CITY/VILLAGE CLERK IS TO FILL IN THE MILEAGE TO BE CERTIFIED AS OPEN TO THE PUBLIC AS OF THE FOLLOWING JANUARY, INCLUDING THE NEW CHANGES THAT ARE MADE ON THE PLAT.
- (3) THIS DATA REPRESENTS MILEAGE ADJUSTMENTS MADE BY WISDOT DUE TO FIELD VERIFICATION, INVENTORY, ANNEXATION, ETC. TRANSPORTATION AID PAYMENTS MAY BE MADE BASED ON THIS FIGURE.