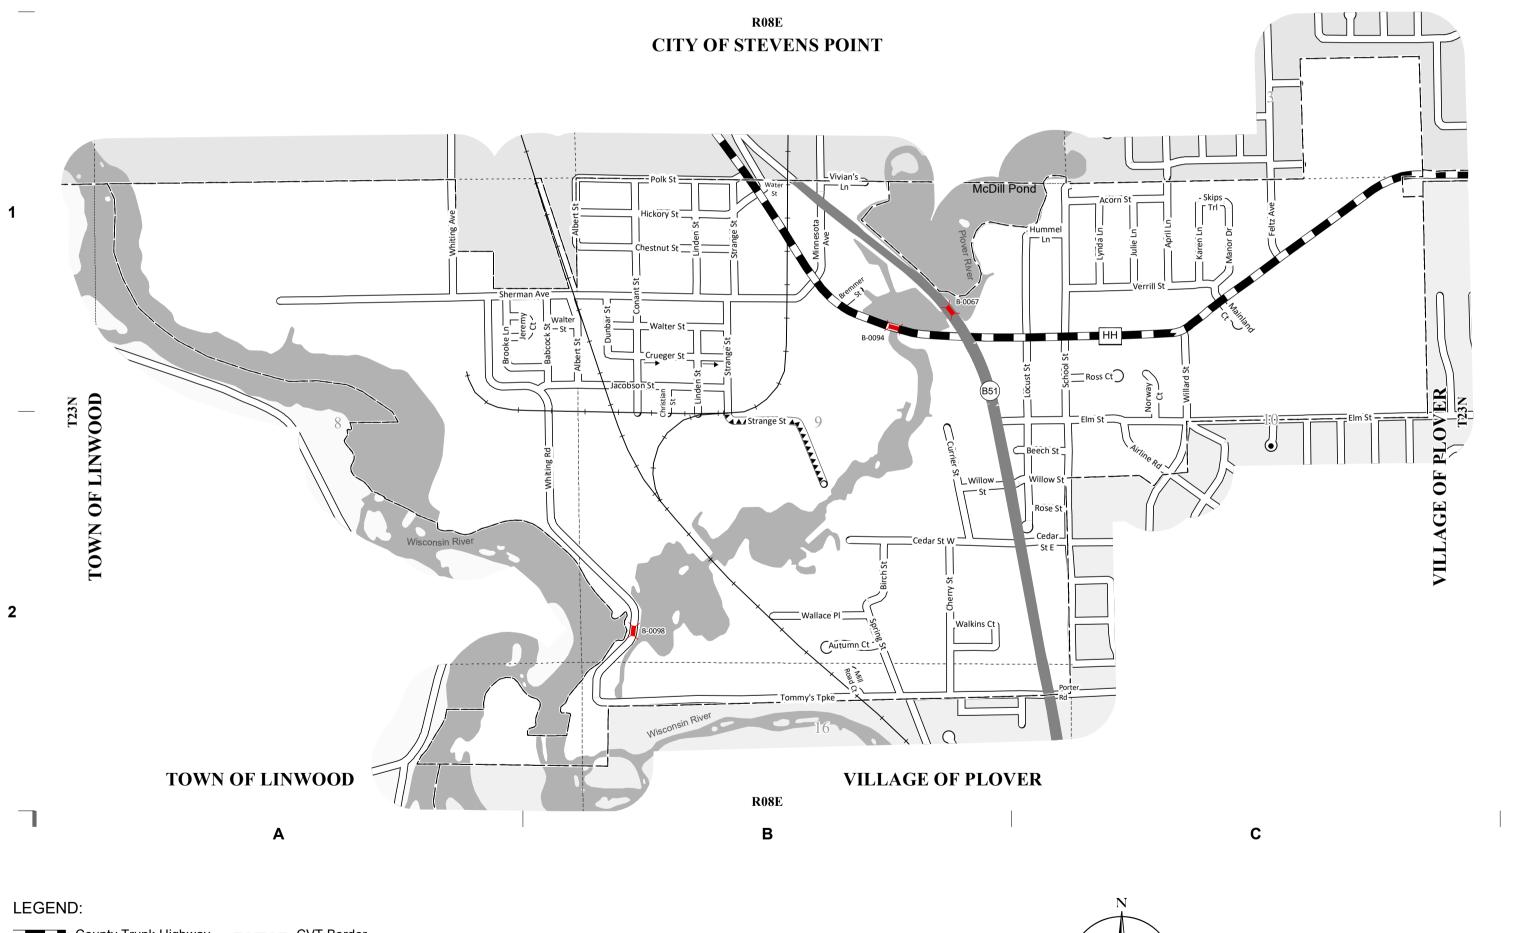

## STATE OF WISCONSIN WISCONSIN DEPARTMENT OF TRANSPORTATION

MILEAGE FOR COUNTY
COUNTY
TRUNKS ROADS

1.66 00.00

VILLAGE OF
WHITING
COUNTY: PORTAGE

- (1) THIS DATA REPRESENTS THE LAST CERTIFIED MILEAGE AS CORRECTED BY WISDOT WHICH MAY HAVE BEEN USED FOR PAST TRANSPORTATION AIDS.
- (2) THE TOWN CHAIRMAN OR CITY/VILLAGE CLERK IS TO FILL IN THE MILEAGE TO BE CERTIFIED AS OPEN TO THE PUBLIC AS OF THE FOLLOWING JANUARY, INCLUDING THE NEW CHANGES THAT ARE MADE ON THE PLAT.
- (3) THIS DATA REPRESENTS MILEAGE ADJUSTMENTS MADE BY WISDOT DUE TO FIELD VERIFICATION, INVENTORY, ANNEXATION, ETC. TRANSPORTATION AID PAYMENTS MAY BE MADE BASED ON THIS FIGURE.

— Railroad

The information contained on this map was created for the official use of the Wisconsin Department of Transportation (WisDOT). Any other use while not prohibited, is the sole responsibility of the user. WisDOT expressly disclaims all liability regarding fitness of use of the information for other than official WisDOT business.