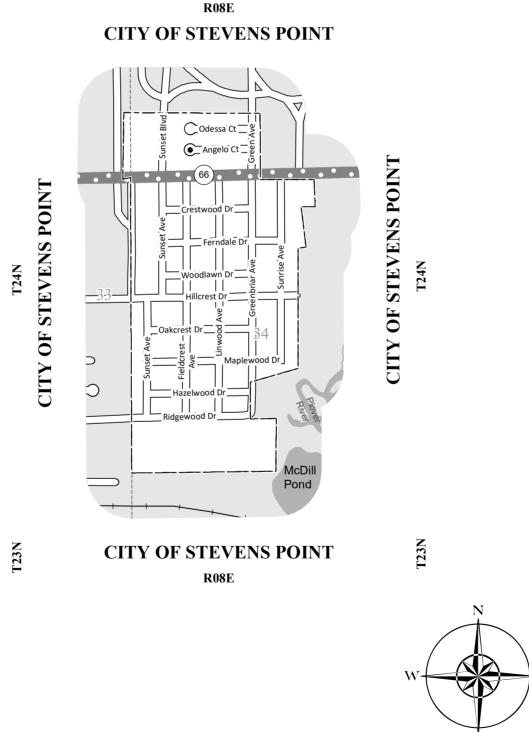

LEGEND:

Local Road

Railroad

PLSS Border

----- CVT Border

State Connecting Highway

V-PARK RIDGE