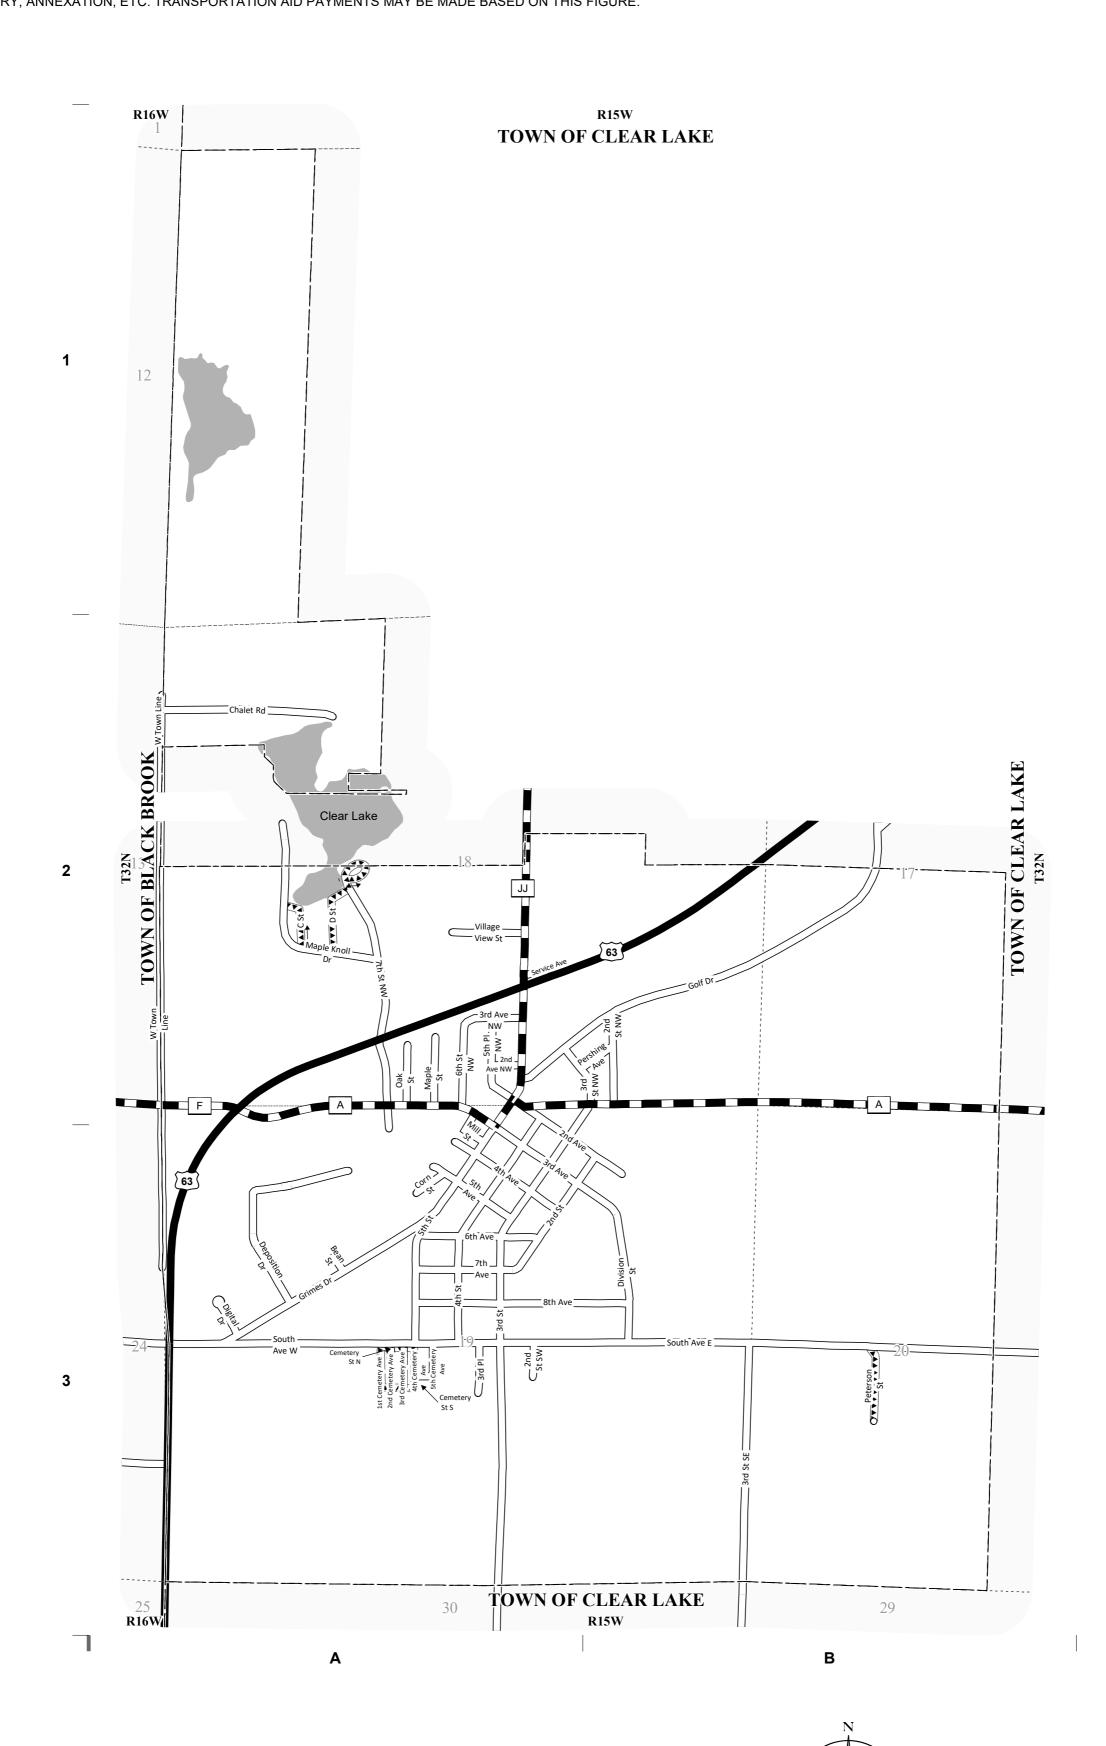

## VILLAGE OF **CLEAR LAKE** COUNTY: POLK

|             | $\mathbf{C}$ | $\mathbf{\circ}$ | <b>O</b> 1 | ` _ | _ | • | _ |
|-------------|--------------|------------------|------------|-----|---|---|---|
|             |              |                  |            |     |   |   |   |
| MILEAGE FOR | MILEAGE FOR  | 1                |            |     |   |   |   |
| COUNTY      | COUNTY       |                  |            |     |   |   |   |
|             | OTHER        |                  |            |     |   |   |   |
| TRUNKS      | ROADS        | l                |            |     |   |   |   |

00.00

- (1) THIS DATA REPRESENTS THE LAST CERTIFIED MILEAGE AS CORRECTED BY WISDOT WHICH MAY HAVE BEEN USED FOR PAST TRANSPORTATION AIDS.
- (2) THE TOWN CHAIRMAN OR CITY/VILLAGE CLERK IS TO FILL IN THE MILEAGE TO BE CERTIFIED AS OPEN TO THE PUBLIC AS OF THE FOLLOWING JANUARY, INCLUDING THE NEW CHANGES THAT ARE MADE ON THE PLAT.
- (3) THIS DATA REPRESENTS MILEAGE ADJUSTMENTS MADE BY WISDOT DUE TO FIELD VERIFICATION, INVENTORY, ANNEXATION, ETC. TRANSPORTATION AID PAYMENTS MAY BE MADE BASED ON THIS FIGURE.

County Trunk Highway ---- CVT Border Local Road PLSS Border Park Road-Local

US Highway

The information contained on this map was created for the official use of the Wisconsin Department of Transportation (WisDOT). Any other use while not prohibited, is the sole responsibility of the user. WisDOT expressly disclaims all liability regarding fitness of use of the information for other than official