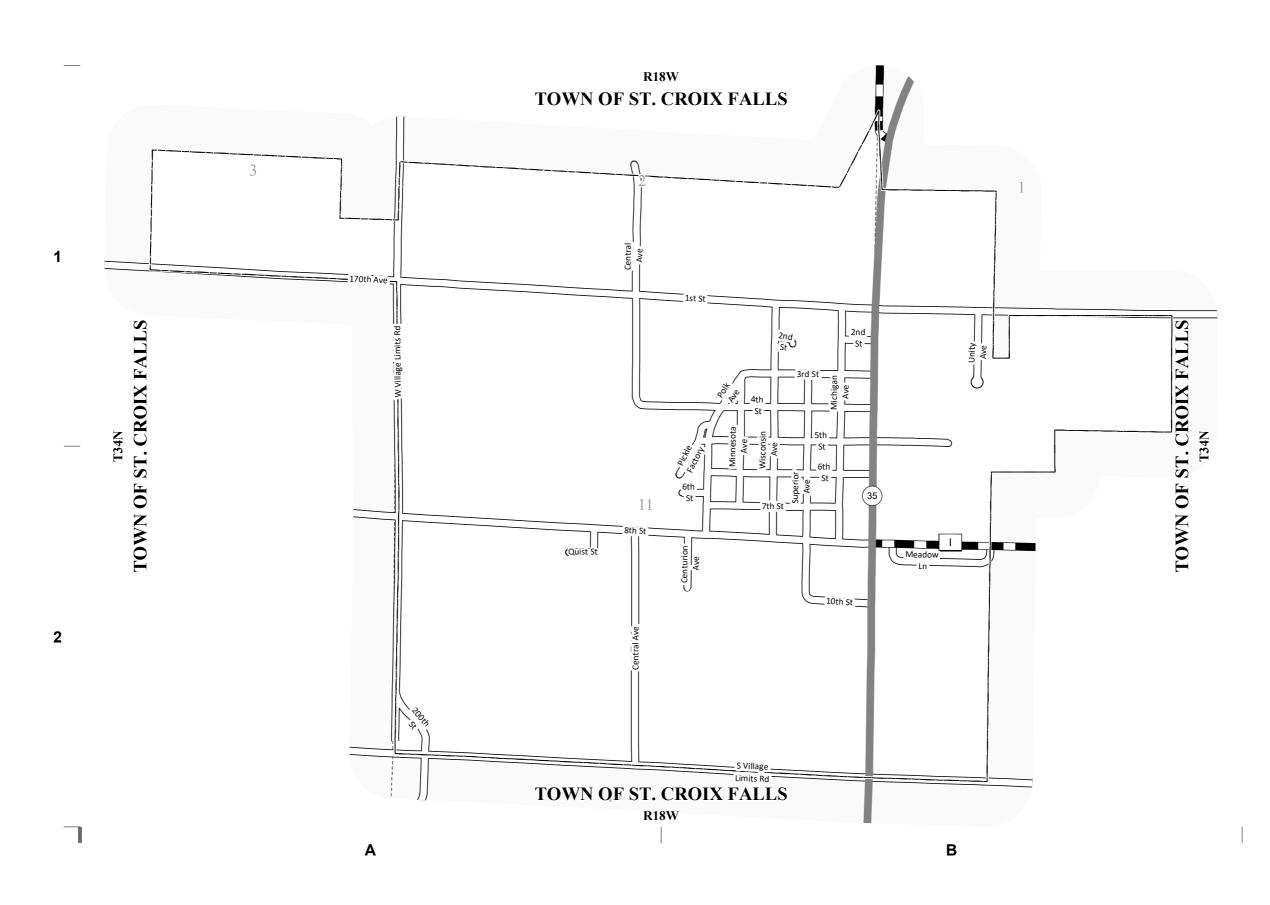

## VILLAGE OF CENTURIA COUNTY: POLK

- (1) THIS DATA REPRESENTS THE LAST CERTIFIED MILEAGE AS CORRECTED BY WISDOT WHICH MAY HAVE BEEN USED FOR PAST TRANSPORTATION AIDS.
- (2) THE TOWN CHAIRMAN OR CITY/VILLAGE CLERK IS TO FILL IN THE MILEAGE TO BE CERTIFIED AS OPEN TO THE PUBLIC AS OF THE FOLLOWING JANUARY, INCLUDING THE NEW CHANGES THAT ARE MADE ON THE PLAT.
- (3) THIS DATA REPRESENTS MILEAGE ADJUSTMENTS MADE BY WISDOT DUE TO FIELD VERIFICATION, INVENTORY, ANNEXATION, ETC. TRANSPORTATION AID PAYMENTS MAY BE MADE BASED ON THIS FIGURE.

| MILEAGE FOR | MILEAGE FOR |
|-------------|-------------|
| COUNTY      | COUNTY      |
|             | OTHER       |
| TRUNKS      | ROADS       |
| 0.27        | 00.00       |

## LEGEND:

County Trunk Highway ----- CVT Border

Local Road PLSS Border

Park Road-Local

State Trunk

The information contained on this map was created for the official use of the Wisconsin Department of Transportation (WisDOT). Any other use while not prohibited, is the sole responsibility of the user. WisDOT expressly disclaims all liability regarding fitness of use of the information for other than official WisDOT business.