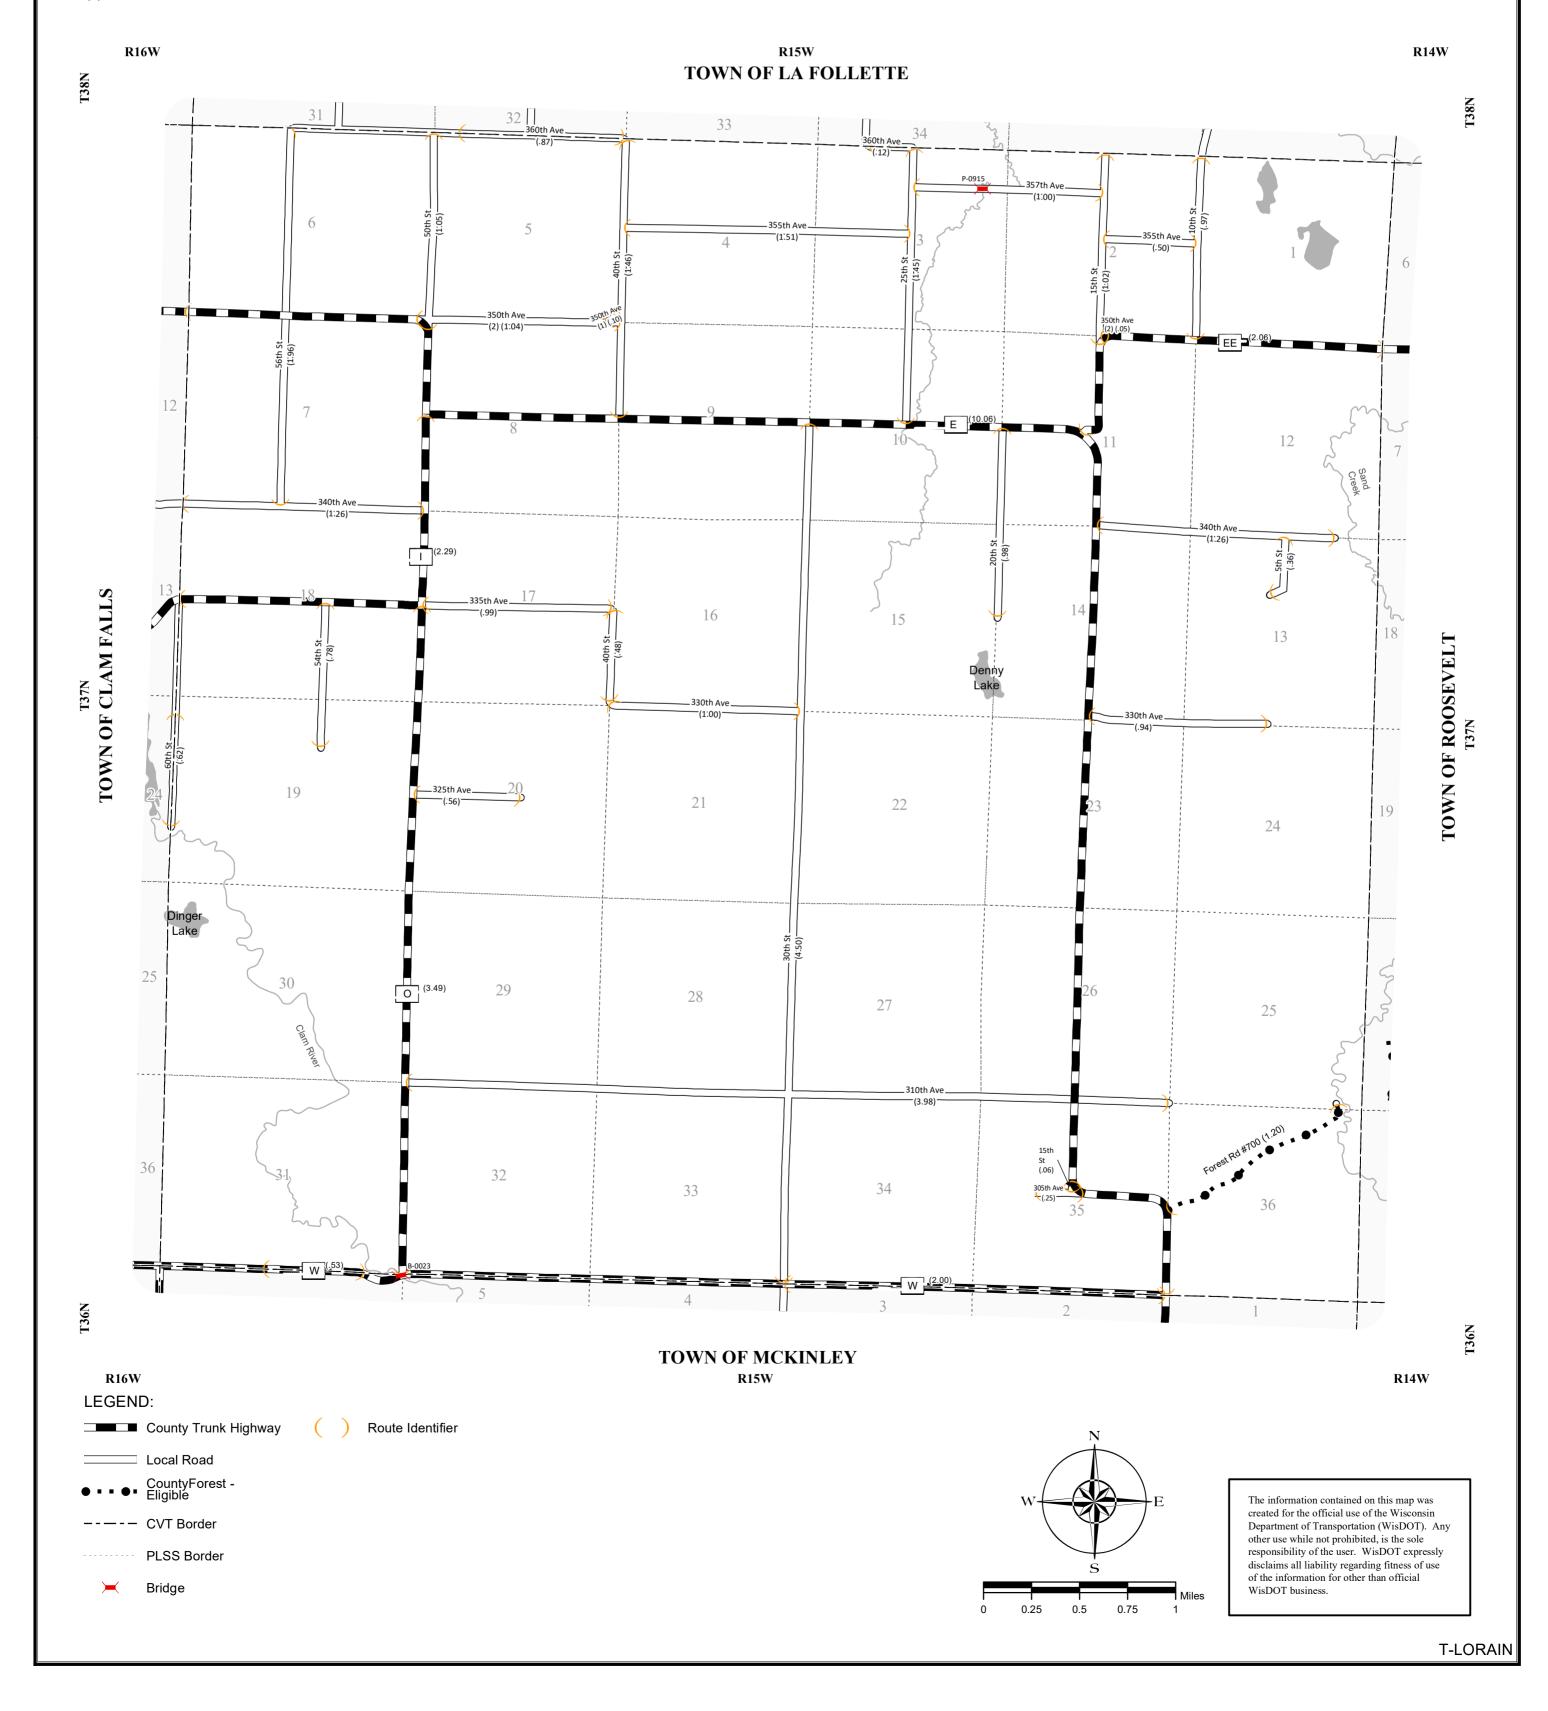

MILEAGE FOR COUNTY OTHER ROADS

20.43

OUNTY

OTHER ROADS

TOWN OF

LORAIN

COUNTY: POLK

- (1) THIS DATA REPRESENTS THE LAST CERTIFIED MILEAGE AS CORRECTED BY WISDOT WHICH MAY HAVE BEEN USED FOR PAST TRANSPORTATION AIDS.
- (2) THE TOWN CHAIRMAN OR CITY/VILLAGE CLERK IS TO FILL IN THE MILEAGE TO BE CERTIFIED AS OPEN TO THE PUBLIC AS OF THE FOLLOWING JANUARY, INCLUDING THE NEW CHANGES THAT ARE MADE ON THE PLAT.
- (3) THIS DATA REPRESENTS MILEAGE ADJUSTMENTS MADE BY WISDOT DUE TO FIELD VERIFICATION, INVENTORY, ANNEXATION, ETC. TRANSPORTATION AID PAYMENTS MAY BE MADE BASED ON THIS FIGURE.