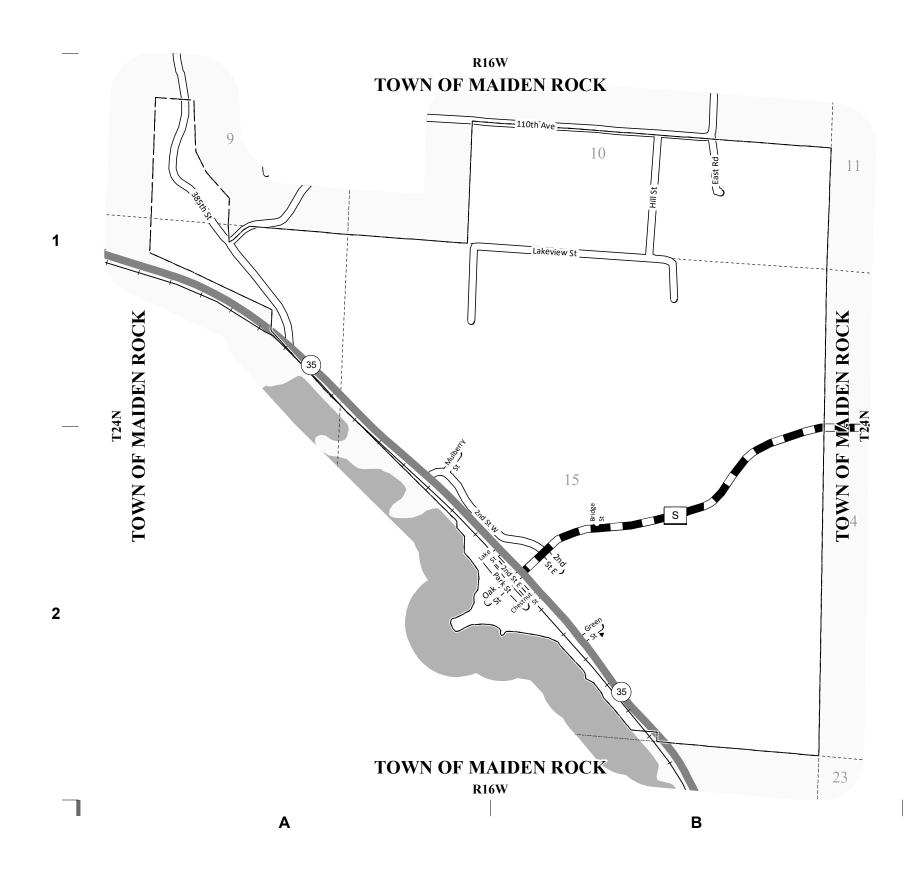

## VILLAGE OF MAIDEN ROCK COUNTY: PIERCE

MILEAGE FOR COUNTY
TRUNKS ROADS

00.00

0.70

- (1) THIS DATA REPRESENTS THE LAST CERTIFIED MILEAGE AS CORRECTED BY WISDOT WHICH MAY HAVE BEEN USED FOR PAST TRANSPORTATION AIDS.
- (2) THE TOWN CHAIRMAN OR CITY/VILLAGE CLERK IS TO FILL IN THE MILEAGE TO BE CERTIFIED AS OPEN TO THE PUBLIC AS OF THE FOLLOWING JANUARY, INCLUDING THE NEW CHANGES THAT ARE MADE ON THE PLAT.
- (3) THIS DATA REPRESENTS MILEAGE ADJUSTMENTS MADE BY WISDOT DUE TO FIELD VERIFICATION, INVENTORY, ANNEXATION, ETC. TRANSPORTATION AID PAYMENTS MAY BE MADE BASED ON THIS FIGURE.

## LEGEND:

County Trunk Highway ----- CVT Border
Local Road PLSS Border
State Trunk
Railroad

The information contained on this map was created for the official use of the Wisconsin Department of Transportation (WisDOT). Any other use while not prohibited, is the sole responsibility of the user. WisDOT expressly disclaims all liability regarding fitness of use of the information for other than official WisDOT business.