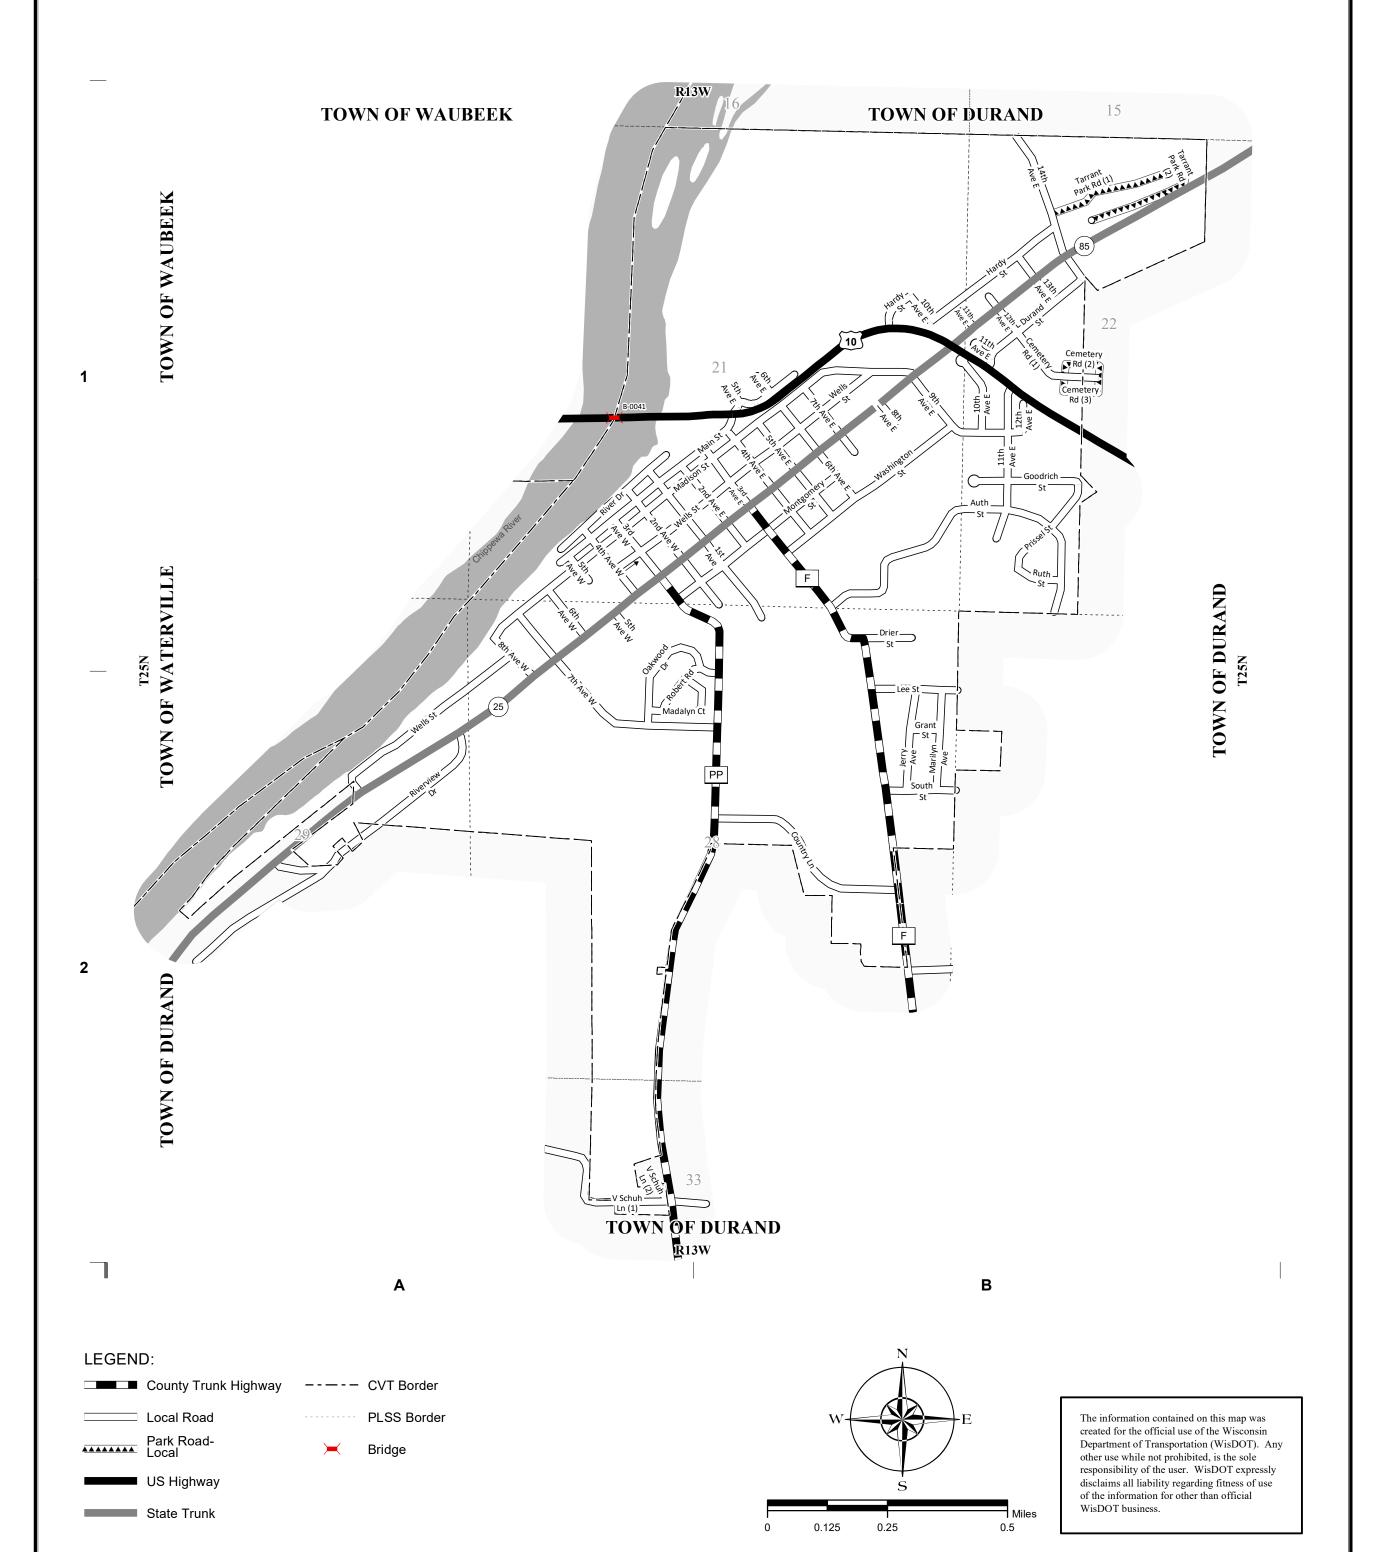

## CITY OF DURAND COUNTY: PEPIN

- MILEAGE FOR COUNTY OTHER ROADS

  1.58 00.00
- (1) THIS DATA REPRESENTS THE LAST CERTIFIED MILEAGE AS CORRECTED BY WISDOT WHICH MAY HAVE BEEN USED FOR PAST TRANSPORTATION AIDS.
- (2) THE TOWN CHAIRMAN OR CITY/VILLAGE CLERK IS TO FILL IN THE MILEAGE TO BE CERTIFIED AS OPEN TO THE PUBLIC AS OF THE FOLLOWING JANUARY, INCLUDING THE NEW CHANGES THAT ARE MADE ON THE PLAT.
- (3) THIS DATA REPRESENTS MILEAGE ADJUSTMENTS MADE BY WISDOT DUE TO FIELD VERIFICATION, INVENTORY, ANNEXATION, ETC. TRANSPORTATION AID PAYMENTS MAY BE MADE BASED ON THIS FIGURE.