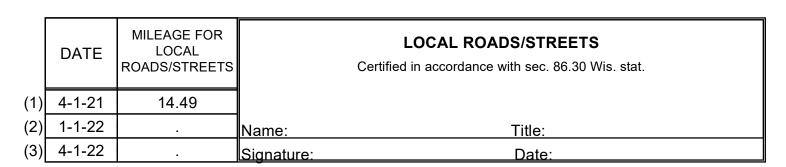

## CITY OF DURAND COUNTY: PEPIN

- MILEAGE FOR COUNTY OTHER ROADS

  1.58 00.00
- (1) THIS DATA REPRESENTS THE LAST CERTIFIED MILEAGE AS CORRECTED BY WISDOT WHICH MAY HAVE BEEN USED FOR PAST TRANSPORTATION AIDS.
- (2) THE TOWN CHAIRMAN OR CITY/VILLAGE CLERK IS TO FILL IN THE MILEAGE TO BE CERTIFIED AS OPEN TO THE PUBLIC AS OF THE FOLLOWING JANUARY, INCLUDING THE NEW CHANGES THAT ARE MADE ON THE PLAT.
- (3) THIS DATA REPRESENTS MILEAGE ADJUSTMENTS MADE BY WISDOT DUE TO FIELD VERIFICATION, INVENTORY, ANNEXATION, ETC. TRANSPORTATION AID PAYMENTS MAY BE MADE BASED ON THIS FIGURE.