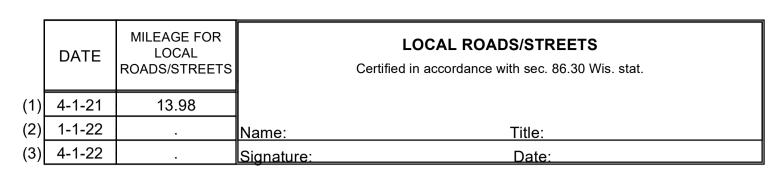

## STATE OF WISCONSIN WISCONSIN DEPARTMENT OF TRANSPORTATION TOWN PLAT RECORD

MILEAGE FOR COUNTY OTHER ROADS

2.75 00.00

TOWN OF
PIEHL
COUNTY: ONEIDA

- (1) THIS DATA REPRESENTS THE LAST CERTIFIED MILEAGE AS CORRECTED BY WISDOT WHICH MAY HAVE BEEN USED FOR PAST TRANSPORTATION AIDS.
- (2) THE TOWN CHAIRMAN OR CITY/VILLAGE CLERK IS TO FILL IN THE MILEAGE TO BE CERTIFIED AS OPEN TO THE PUBLIC AS OF THE FOLLOWING JANUARY, INCLUDING THE NEW CHANGES THAT ARE MADE ON THE PLAT.
- (3) THIS DATA REPRESENTS MILEAGE ADJUSTMENTS MADE BY WISDOT DUE TO FIELD VERIFICATION, INVENTORY, ANNEXATION, ETC. TRANSPORTATION AID PAYMENTS MAY BE MADE BASED ON THIS FIGURE.