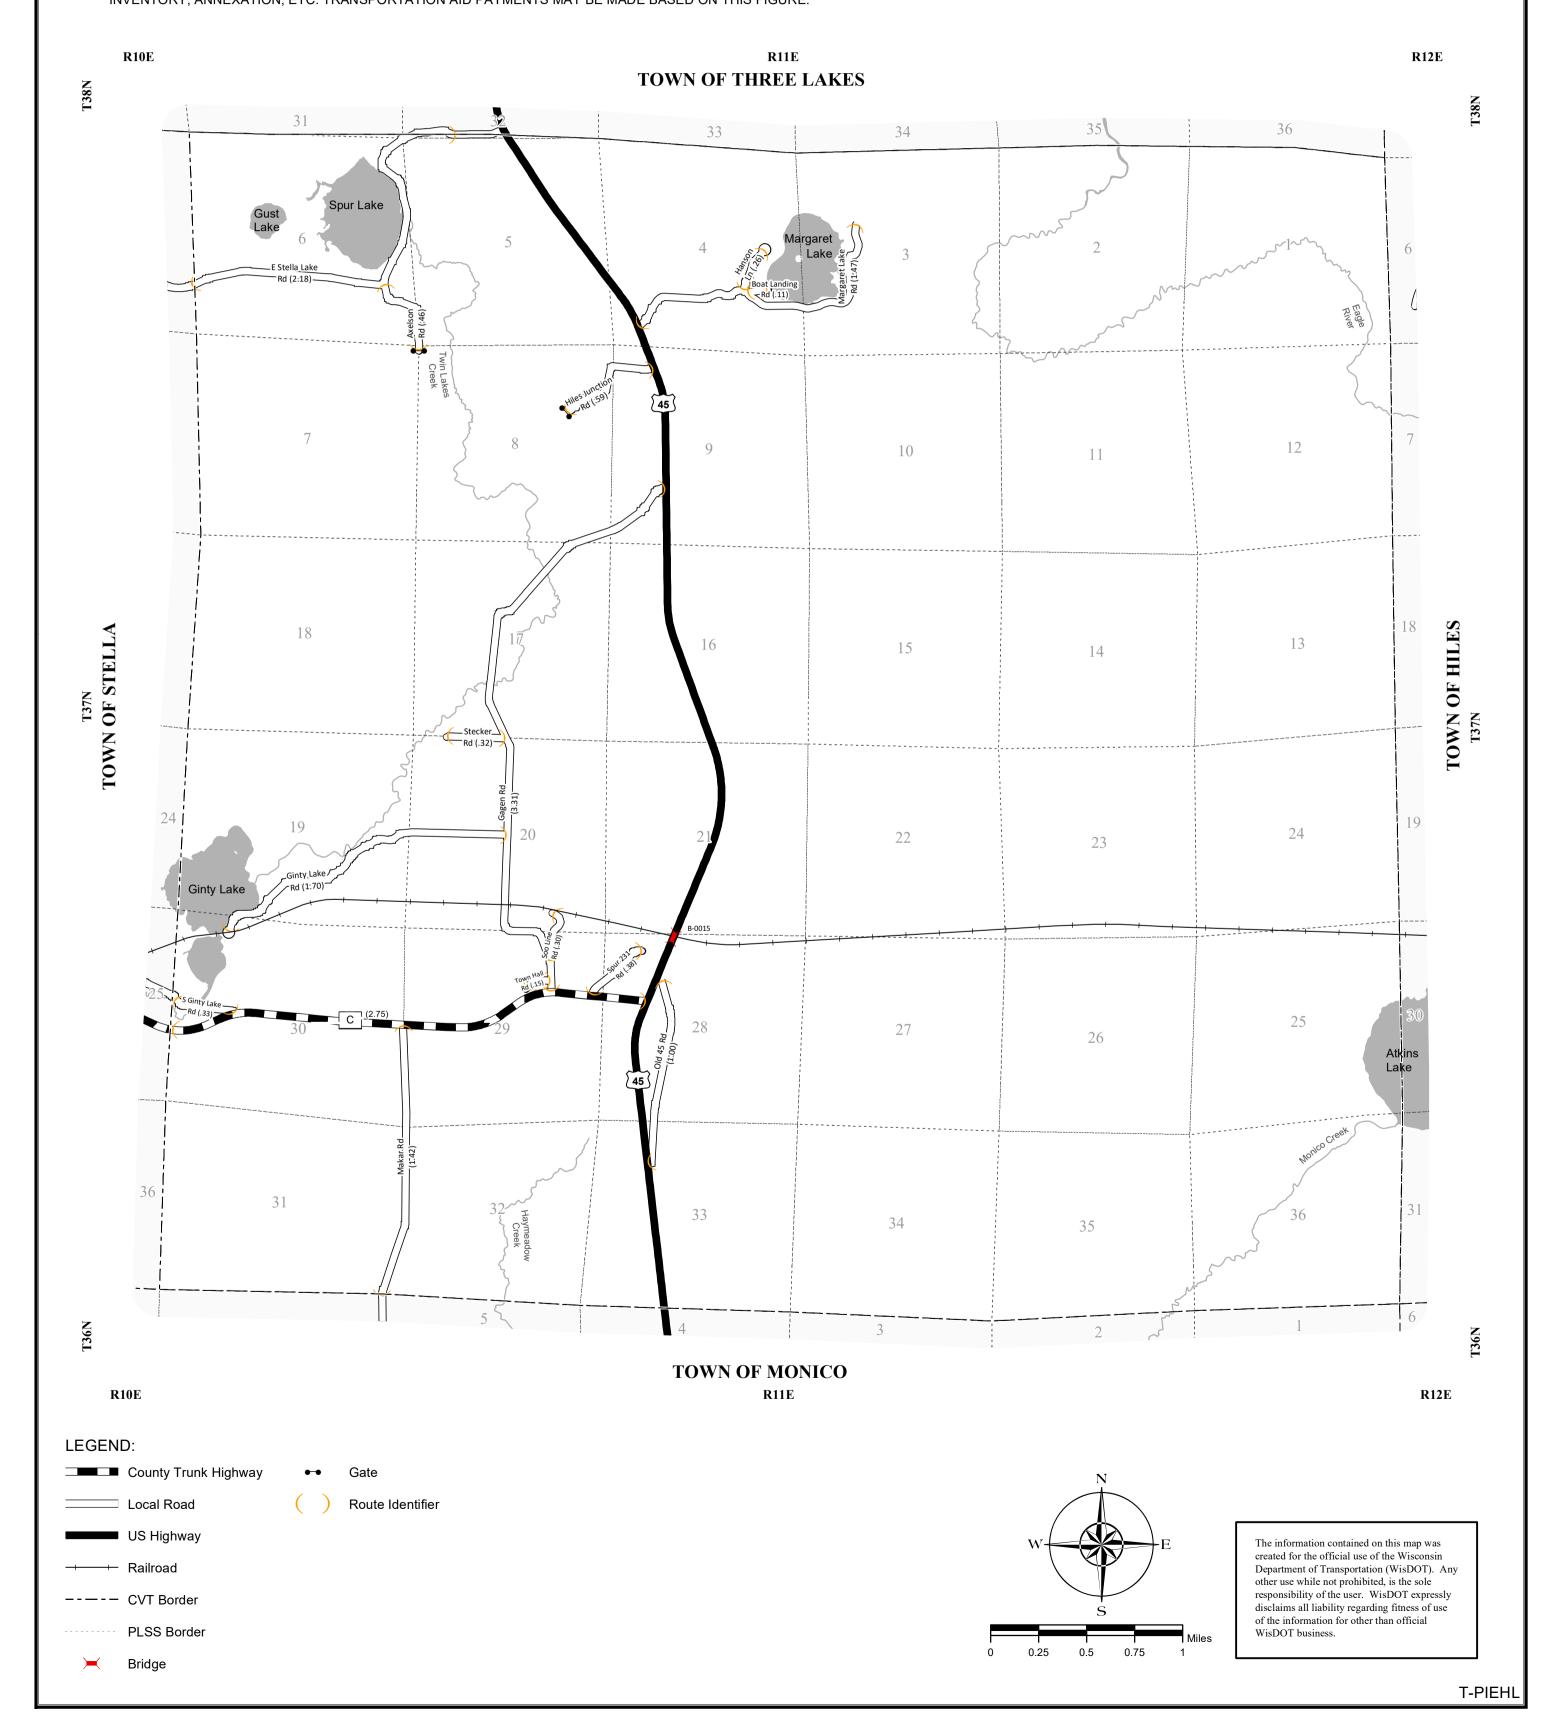

## STATE OF WISCONSIN WISCONSIN DEPARTMENT OF TRANSPORTATION TOWN PLAT RECORD



MILEAGE FOR COUNTY OTHER ROADS

2.75 00.00

TOWN OF
PIEHL
COUNTY: ONEIDA

- (1) THIS DATA REPRESENTS THE LAST CERTIFIED MILEAGE AS CORRECTED BY WISDOT WHICH MAY HAVE BEEN USED FOR PAST TRANSPORTATION AIDS.
- (2) THE TOWN CHAIRMAN OR CITY/VILLAGE CLERK IS TO FILL IN THE MILEAGE TO BE CERTIFIED AS OPEN TO THE PUBLIC AS OF THE FOLLOWING JANUARY, INCLUDING THE NEW CHANGES THAT ARE MADE ON THE PLAT.
- (3) THIS DATA REPRESENTS MILEAGE ADJUSTMENTS MADE BY WISDOT DUE TO FIELD VERIFICATION, INVENTORY, ANNEXATION, ETC. TRANSPORTATION AID PAYMENTS MAY BE MADE BASED ON THIS FIGURE.