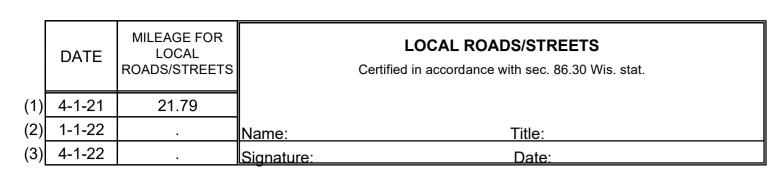

## STATE OF WISCONSIN WISCONSIN DEPARTMENT OF TRANSPORTATION TOWN PLAT RECORD

MILEAGE FOR COUNTY COUNTY OTHER ROADS

00.00 00.00

TOWN OF

MONICO

COUNTY: ONEIDA

- (1) THIS DATA REPRESENTS THE LAST CERTIFIED MILEAGE AS CORRECTED BY WISDOT WHICH MAY HAVE BEEN USED FOR PAST TRANSPORTATION AIDS.
- (2) THE TOWN CHAIRMAN OR CITY/VILLAGE CLERK IS TO FILL IN THE MILEAGE TO BE CERTIFIED AS OPEN TO THE PUBLIC AS OF THE FOLLOWING JANUARY, INCLUDING THE NEW CHANGES THAT ARE MADE ON THE PLAT.
- (3) THIS DATA REPRESENTS MILEAGE ADJUSTMENTS MADE BY WISDOT DUE TO FIELD VERIFICATION, INVENTORY, ANNEXATION, ETC. TRANSPORTATION AID PAYMENTS MAY BE MADE BASED ON THIS FIGURE.