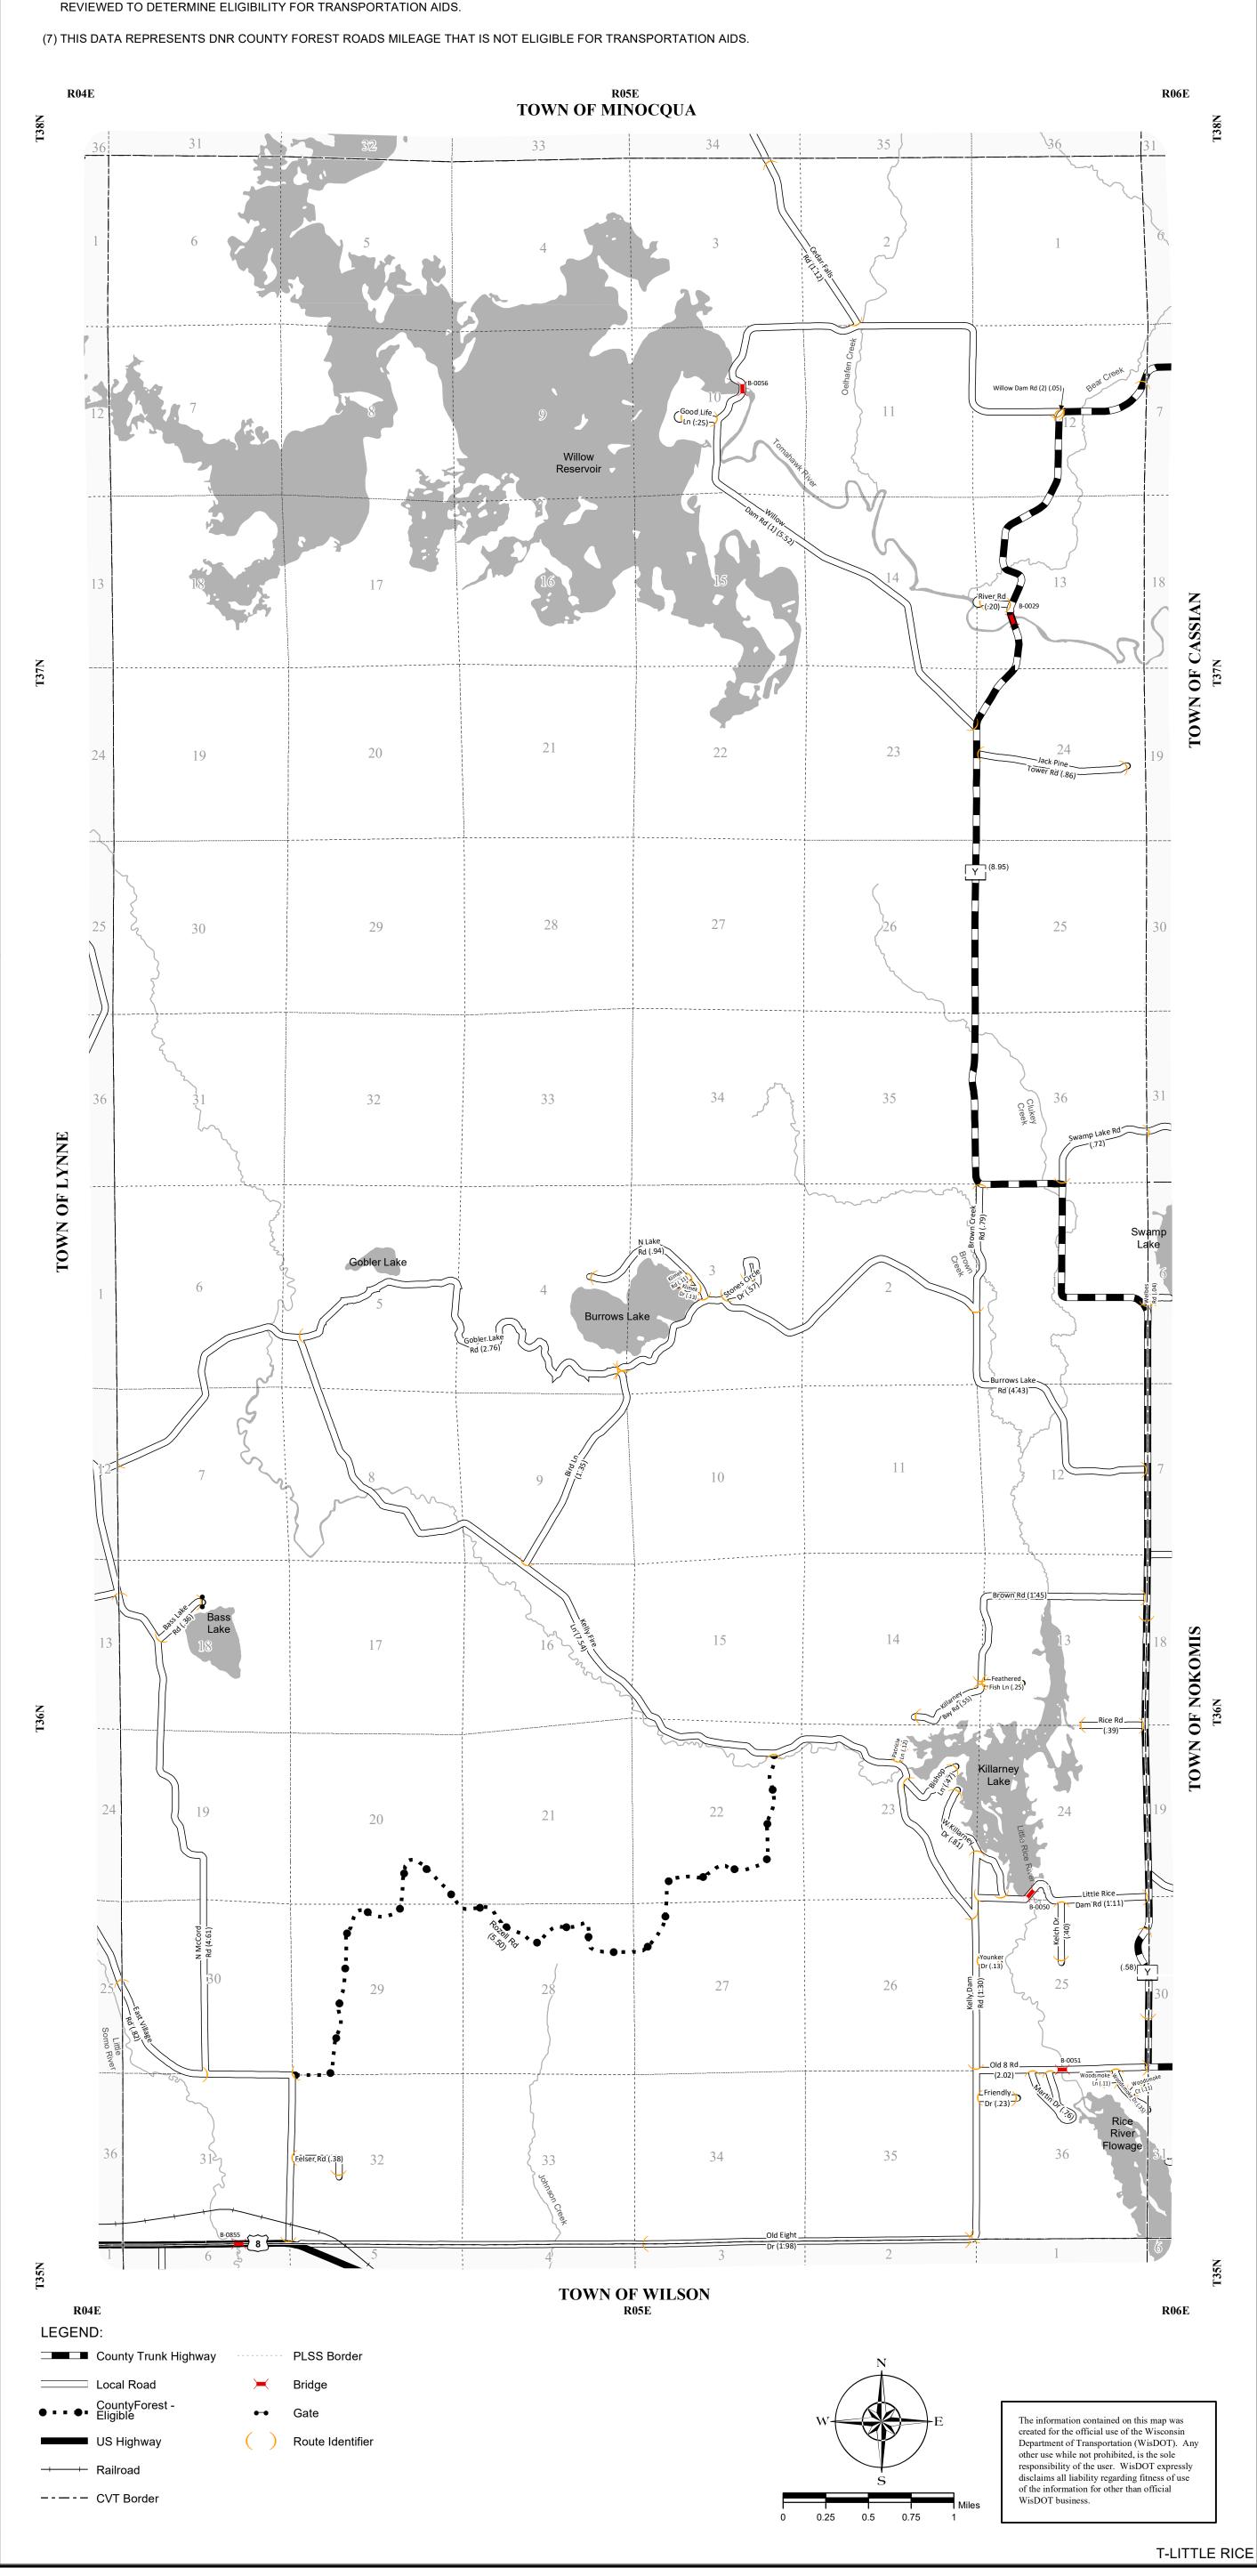

## TOWN OF LITTLE RICE

**COUNTY: ONEIDA** MILEAGE FOR MILEAGE FOR COUNTY COUNTY

OTHER

ROADS

TRUNKS

9.53

- (1) THIS DATA REPRESENTS THE LAST CERTIFIED MILEAGE AS CORRECTED BY WISDOT WHICH MAY HAVE BEEN USED FOR PAST TRANSPORTATION AIDS.
- (2) THE TOWN CHAIRMAN OR CITY/VILLAGE CLERK IS TO FILL IN THE MILEAGE TO BE CERTIFIED AS OPEN TO THE PUBLIC AS OF THE FOLLOWING JANUARY, INCLUDING THE NEW CHANGES THAT ARE MADE ON THE PLAT.
- (3) THIS DATA REPRESENTS MILEAGE ADJUSTMENTS MADE BY WISDOT DUE TO FIELD VERIFICATION, INVENTORY, ANNEXATION, ETC. TRANSPORTATION AID PAYMENTS MAY BE MADE BASED ON THIS FIGURE.

| COUNTY FOREST ROADS                                 |            | MILEAGE | FOREST ROAD                  | COUNTY |     |
|-----------------------------------------------------|------------|---------|------------------------------|--------|-----|
| Certified in accordance with sec. 86.315 Wis. stat. |            | 5.50    | DNR APPROVED                 | 4-1-21 | (4) |
|                                                     |            |         | DNR APPROVED                 | 1-1-22 | (5) |
| Title:                                              | Name:      |         | ELIG TRANS AIDS              |        | (6) |
| Date:                                               | Signature: |         | NOT ELIG TRANS AIDS          |        | (7) |
|                                                     |            |         | DNR APPROVED ELIG TRANS AIDS | 1-1-22 | (5) |

- (4) THIS DATA REPRESENTS THE MILEAGE REPORTED LAST CERTIFICATION YEARS BY THE COUNTY FOREST ADMINISTRATOR.
- (5) THE COUNTY FOREST ADMINISTRATOR IS TO FILL IN MILEAGE TO BE CERTIFIED AS COUNTY FOREST ROADS THAT ARE OPEN TO THE PUBLIC AS OF THE FOLLOWING JANUARY, INCLUDING NEW CHANGES THAT ARE ADDED TO THE COUNTY FOREST ROAD SYSTEM.
- (6) THIS IS TO BE FILLED IN BY WISDOT, AFTER THE SURFACE AND ROADWAY WIDTHS HAVE BEEN