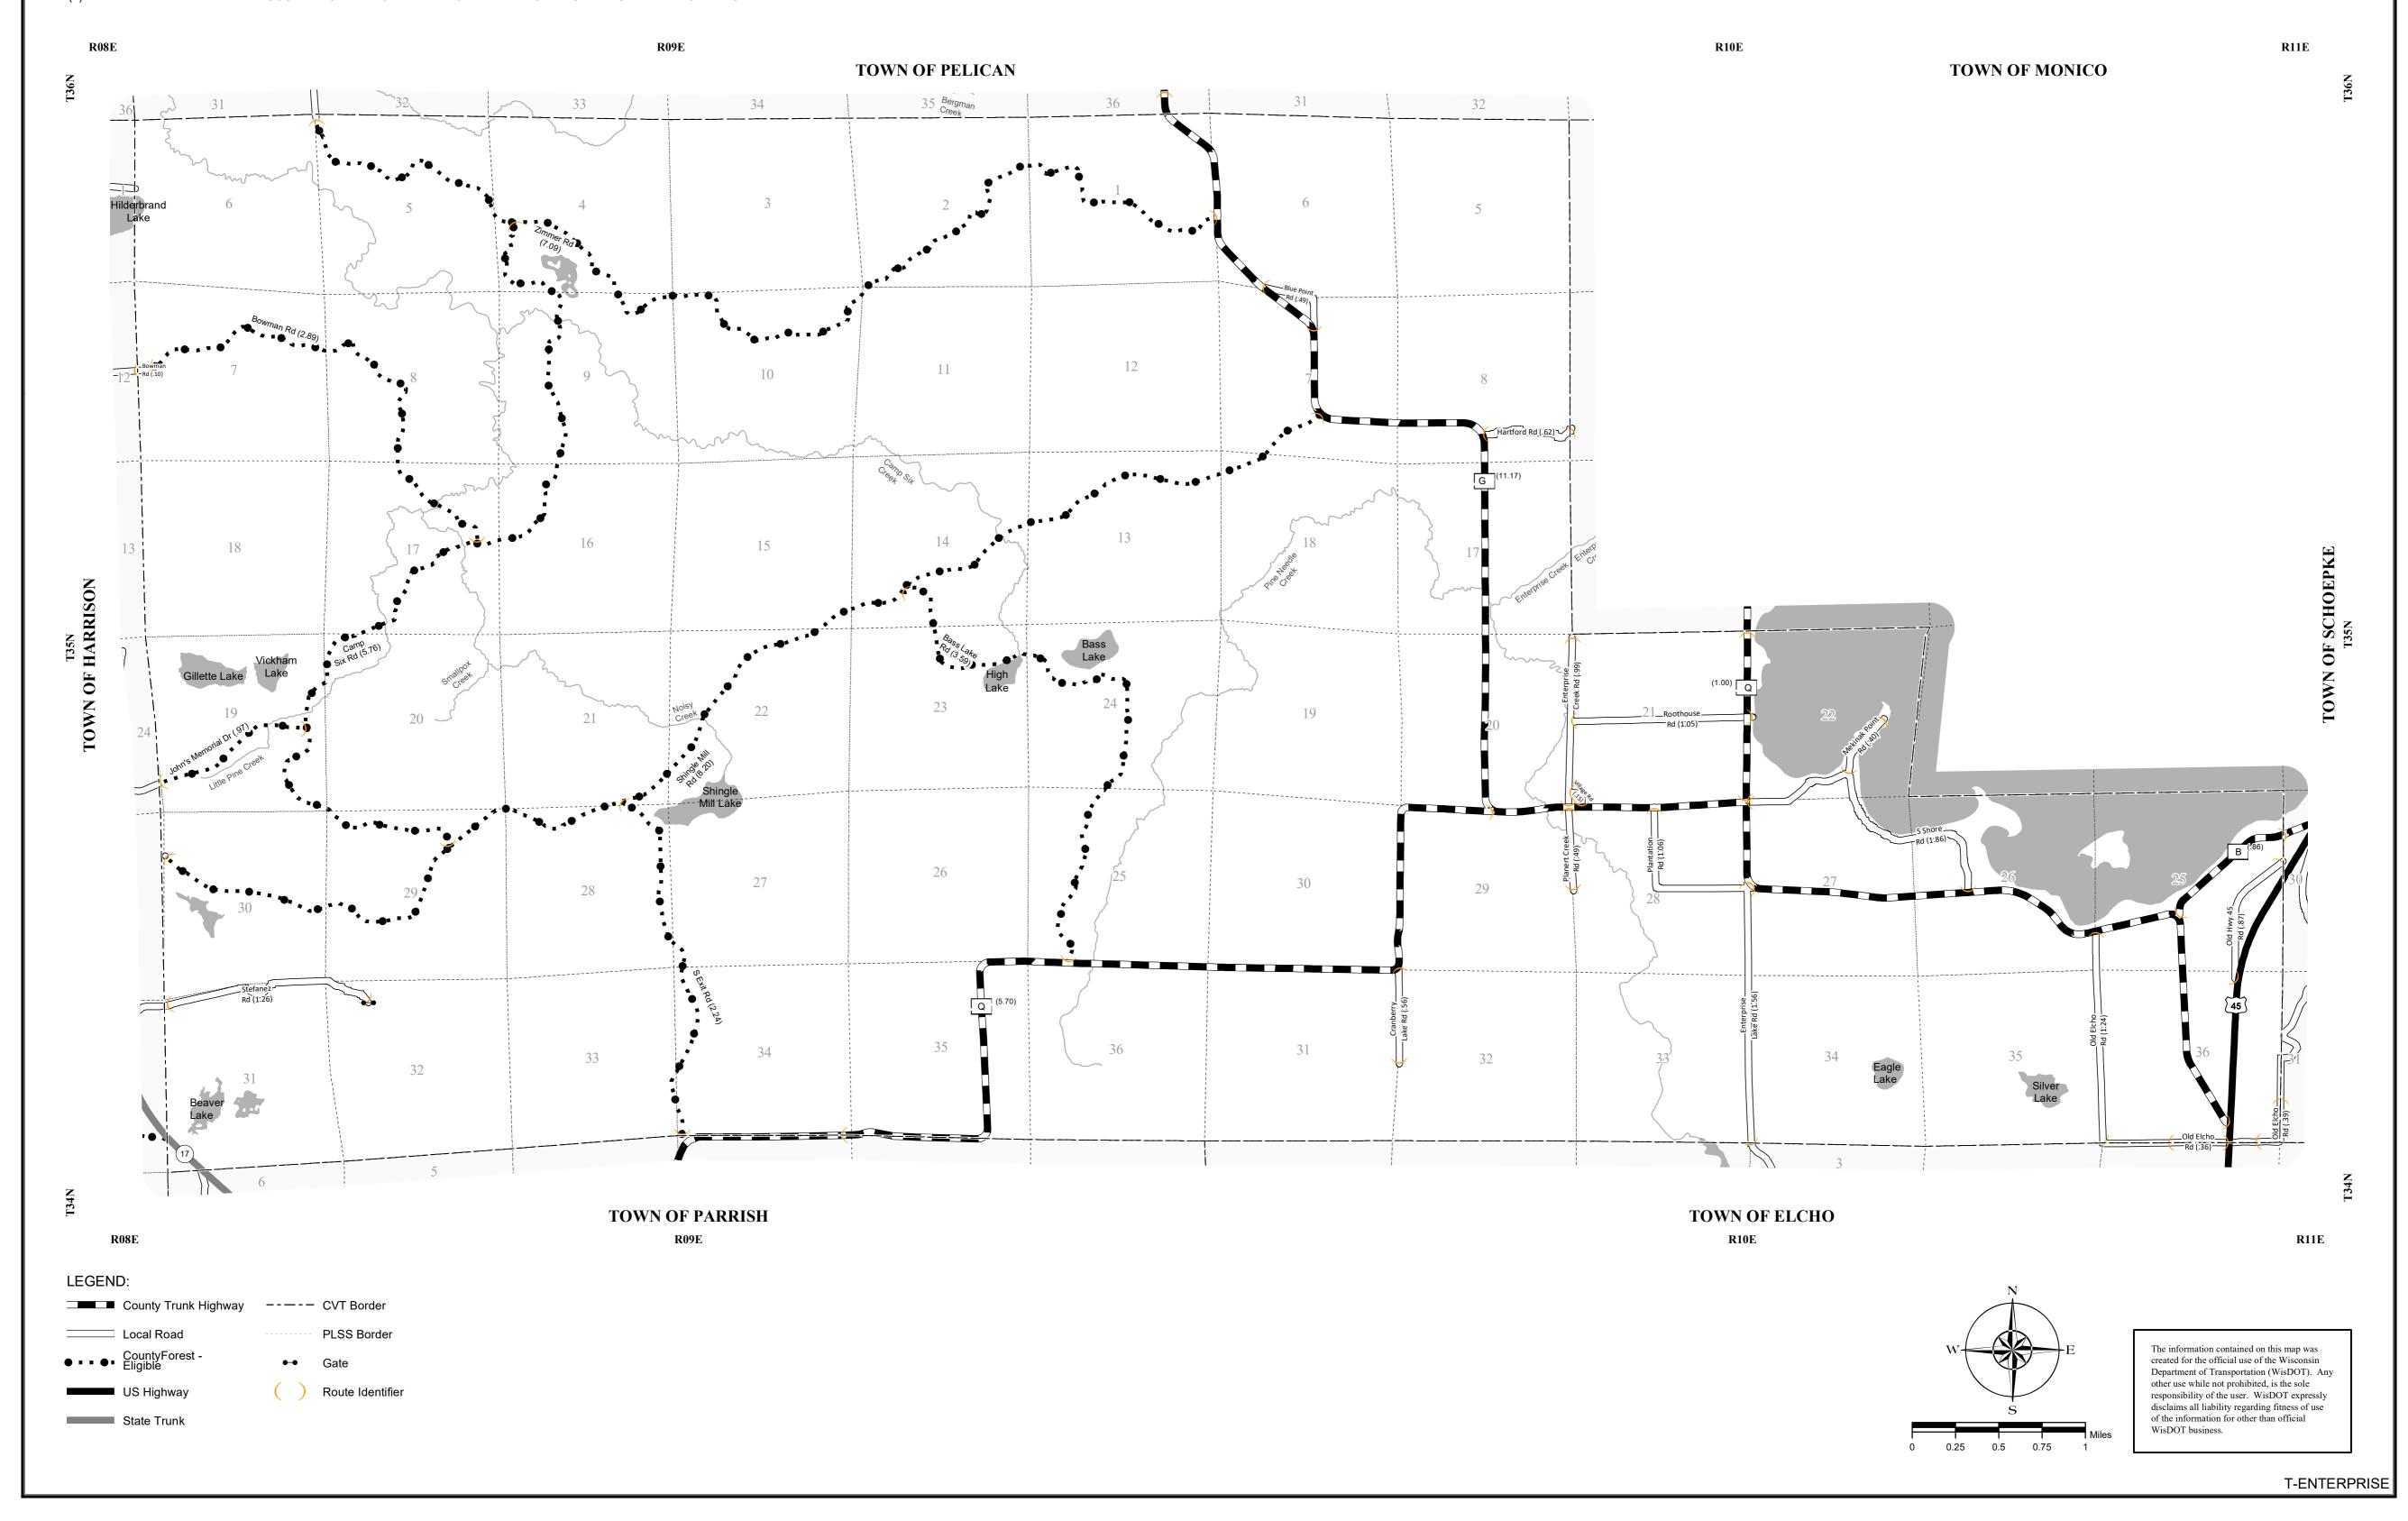

## STATE OF WISCONSIN WISCONSIN DEPARTMENT OF TRANSPORTATION TOWN PLAT RECORD

|  | MILEAGE FOR | MILEAGE F |
|--|-------------|-----------|
|  | COUNTY      | COUNT     |
|  |             | OTHER     |
|  | TRUNKS      | ROADS     |
|  | 18.73       | 00.00     |
|  |             |           |

TOWN OF
ENTERPRISE
COUNTY: ONEIDA

- (1) THIS DATA REPRESENTS THE LAST CERTIFIED MILEAGE AS CORRECTED BY WISDOT WHICH MAY HAVE BEEN USED FOR PAST TRANSPORTATION AIDS.
- (2) THE TOWN CHAIRMAN OR CITY/VILLAGE CLERK IS TO FILL IN THE MILEAGE TO BE CERTIFIED AS OPEN TO THE PUBLIC AS OF THE FOLLOWING JANUARY, INCLUDING THE NEW CHANGES THAT ARE MADE ON THE PLAT.
- (3) THIS DATA REPRESENTS MILEAGE ADJUSTMENTS MADE BY WISDOT DUE TO FIELD VERIFICATION, INVENTORY, ANNEXATION, ETC. TRANSPORTATION AID PAYMENTS MAY BE MADE BASED ON THIS FIGURE.

|     | COUNTY FOREST ROAD MILEAGE |                     | COUNTY FOREST ROADS |            |                                                     |
|-----|----------------------------|---------------------|---------------------|------------|-----------------------------------------------------|
| (4) | 4-1-21                     | DNR APPROVED        | 30.73               |            | Certified in accordance with sec. 86.315 Wis. stat. |
| (5) | 1-1-22                     | DNR APPROVED        |                     |            |                                                     |
| (6) |                            | ELIG TRANS AIDS     | -                   | Name:      | Title:                                              |
| (7) |                            | NOT ELIG TRANS AIDS | -                   | Signature: | Date:                                               |

- (4) THIS DATA REPRESENTS THE MILEAGE REPORTED LAST CERTIFICATION YEARS BY THE COUNTY FOREST ADMINISTRATOR.
- (5) THE COUNTY FOREST ADMINISTRATOR IS TO FILL IN MILEAGE TO BE CERTIFIED AS COUNTY FOREST ROADS THAT ARE OPEN TO THE PUBLIC AS OF THE FOLLOWING JANUARY, INCLUDING NEW CHANGES THAT ARE ADDED TO THE COUNTY FOREST ROAD SYSTEM.
- (6) THIS IS TO BE FILLED IN BY WISDOT, AFTER THE SURFACE AND ROADWAY WIDTHS HAVE BEEN REVIEWED TO DETERMINE ELIGIBILITY FOR TRANSPORTATION AIDS.
- (7) THIS DATA REPRESENTS DNR COUNTY FOREST ROADS MILEAGE THAT IS NOT ELIGIBLE FOR TRANSPORTATION AIDS.