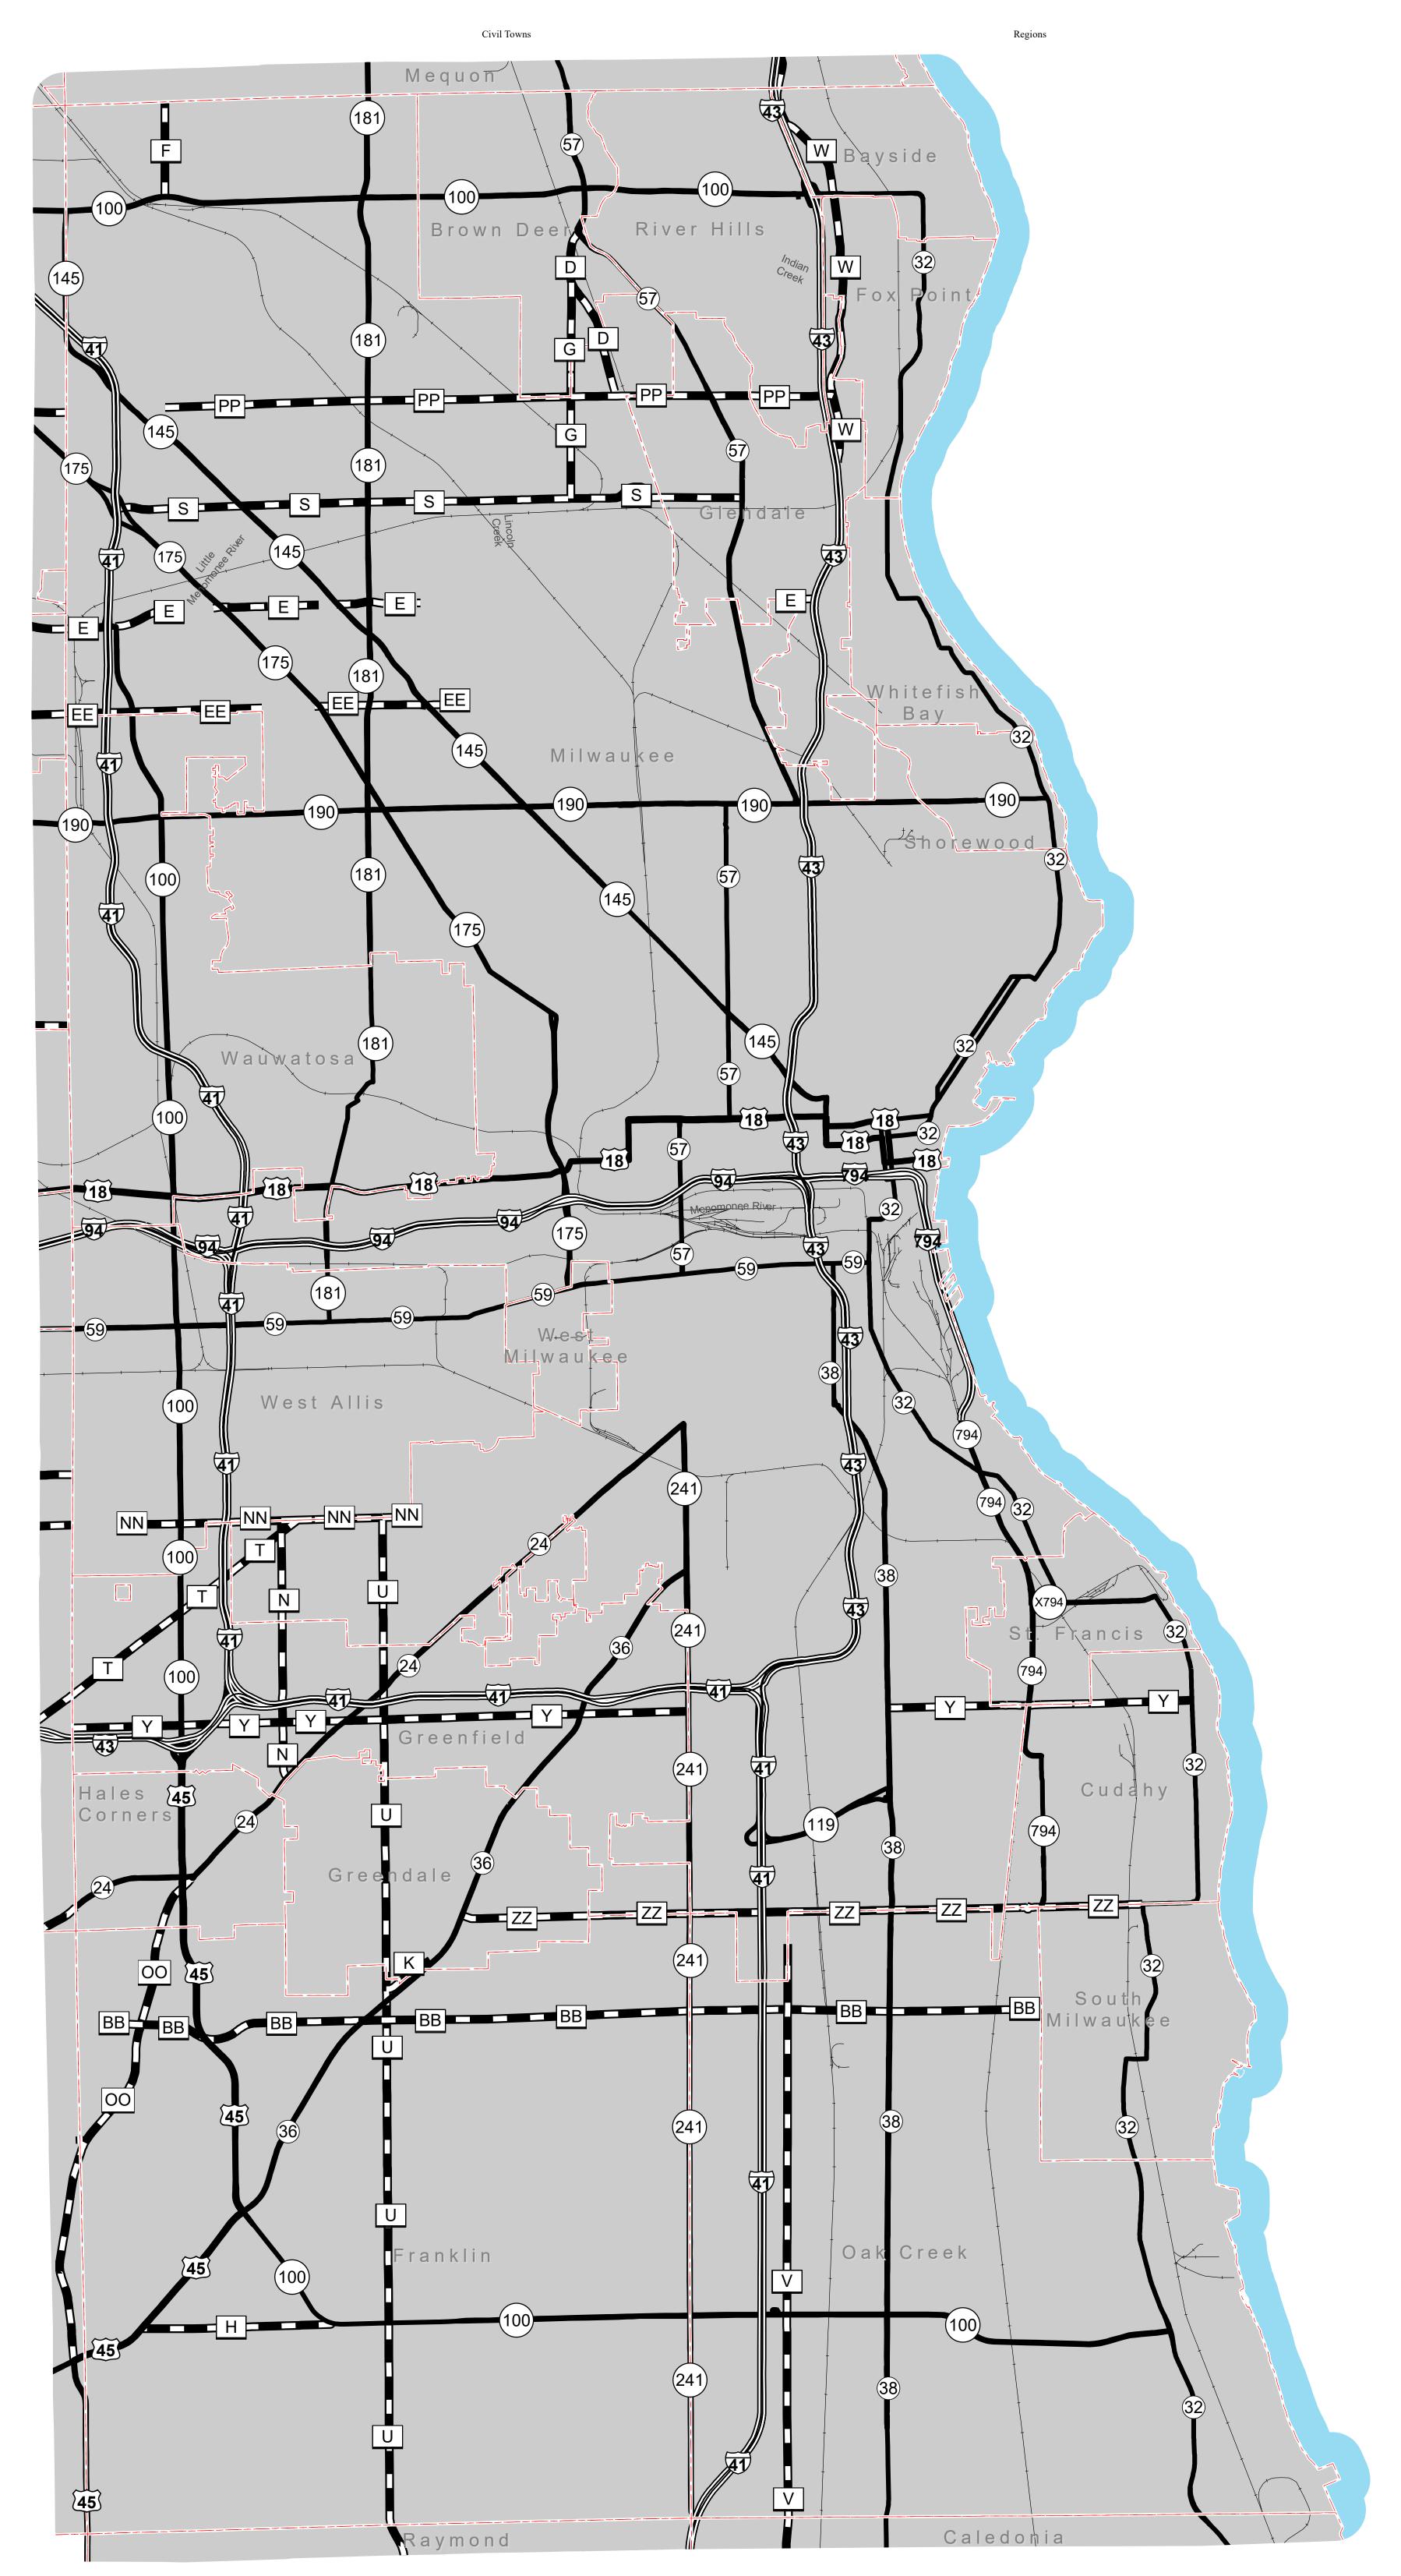

## MILWAUKEE County

|     | DATE   | COUNTY<br>TRUNKS | COUNTY<br>OTHER<br>ROADS |            | COUNTY TRUNK HIGHWAY & OTHER COUNTY ROADS Certified in accordance with sec. 86.302 Wis. stat. |
|-----|--------|------------------|--------------------------|------------|-----------------------------------------------------------------------------------------------|
| (1) | 4-1-21 | 81.76            | 58.44                    |            |                                                                                               |
| (2) | 1-1-22 | ·                |                          | Signature: | Date:                                                                                         |
| (3) | 4-1-22 | ·                | ٠                        | Title:     |                                                                                               |

 <sup>(1)</sup> THIS DATA REPRESENTS THE LAST CERTIFIED MILEAGE AS CORRECTED BY THE HIGHWAY REGION
 (2) THE COUNTY HIGHWAY COMMISSIONER IS TO FILL IN THE MILEAGE TO BE CERTIFIED AS OPEN TO THE PUBLIC AS OF THE FOLLOWING JANUARY, INCLUDING THE NEW CHANGES THAT ARE MADE ON THE PLAT

PUBLIC AS OF THE FOLLOWING JANUARY, INCLUDING THE NEW CHANGES THAT ARE MADE ON THE PLAT

(3) THIS DATA REPRESENTS MILEAGE ADJUSTMENTS MADE BY THE D.O.T. REGION DUE TO FIELD VERIFICATION, INVENTORY, ANNEXATION, ETC...