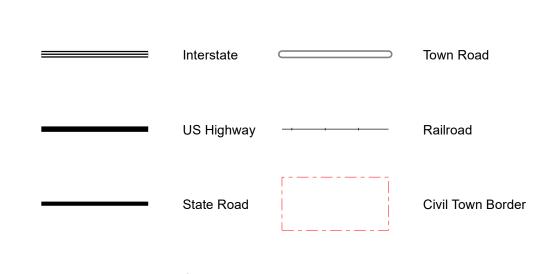

| Signature: | Date:                                                                                         |
| (3) | 4-1-22 | ·                | ٠                        | Title:     |                                                                                               |

 <sup>(1)</sup> THIS DATA REPRESENTS THE LAST CERTIFIED MILEAGE AS CORRECTED BY THE HIGHWAY REGION
 (2) THE COUNTY HIGHWAY COMMISSIONER IS TO FILL IN THE MILEAGE TO BE CERTIFIED AS OPEN TO THE PUBLIC AS OF THE FOLLOWING JANUARY, INCLUDING THE NEW CHANGES THAT ARE MADE ON THE PLAT

PUBLIC AS OF THE FOLLOWING JANUARY, INCLUDING THE NEW CHANGES THAT ARE MADE ON THE PLAT

(3) THIS DATA REPRESENTS MILEAGE ADJUSTMENTS MADE BY THE D.O.T. REGION DUE TO FIELD VERIFICATION, INVENTORY, ANNEXATION, ETC...