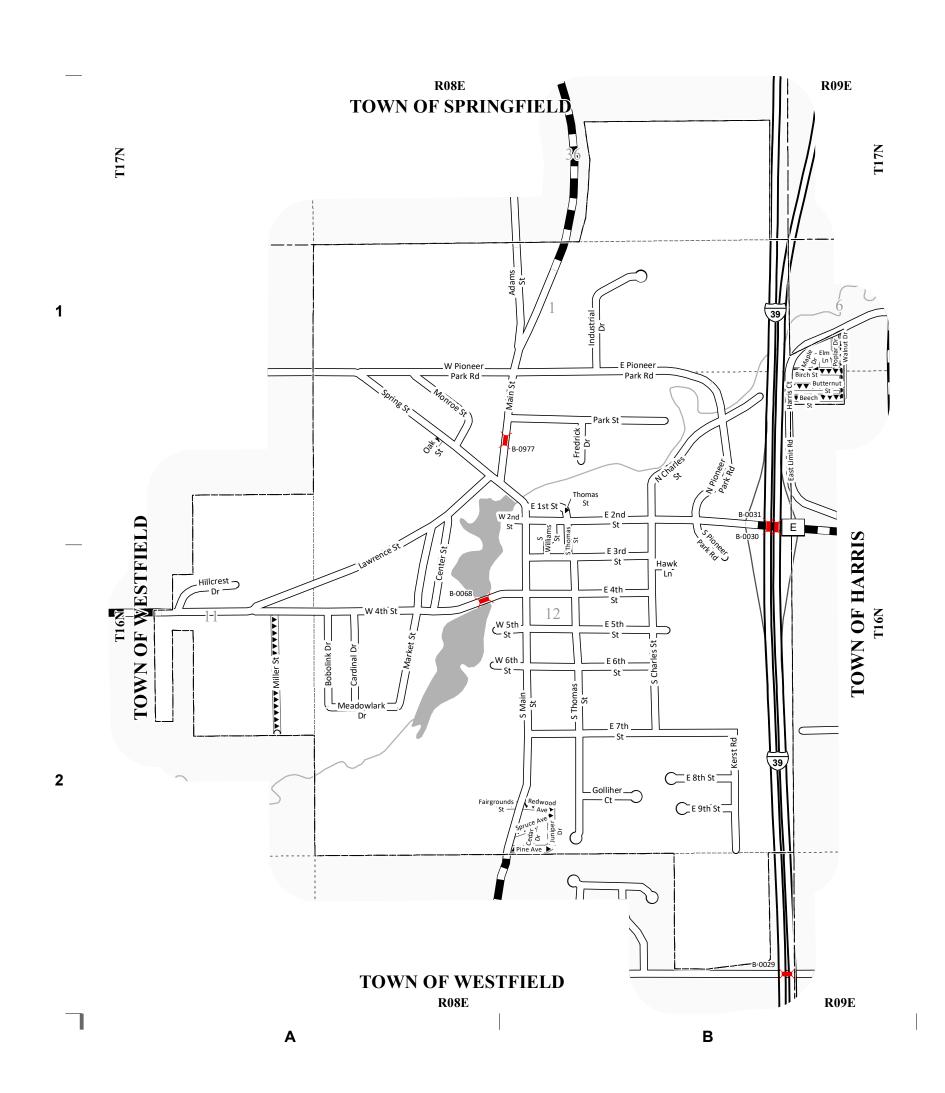

## VILLAGE OF WESTFIELD COUNTY: MARQUETTE

- (1) THIS DATA REPRESENTS THE LAST CERTIFIED MILEAGE AS CORRECTED BY WISDOT WHICH MAY HAVE BEEN USED FOR PAST TRANSPORTATION AIDS.
- (2) THE TOWN CHAIRMAN OR CITY/VILLAGE CLERK IS TO FILL IN THE MILEAGE TO BE CERTIFIED AS OPEN TO THE PUBLIC AS OF THE FOLLOWING JANUARY, INCLUDING THE NEW CHANGES THAT ARE MADE ON THE PLAT.
- (3) THIS DATA REPRESENTS MILEAGE ADJUSTMENTS MADE BY WISDOT DUE TO FIELD VERIFICATION, INVENTORY, ANNEXATION, ETC. TRANSPORTATION AID PAYMENTS MAY BE MADE BASED ON THIS FIGURE.

| MILEAGE FOR | MILEAGE FOR |
|-------------|-------------|
| COUNTY      | COUNTY      |
|             | OTHER       |
| TRUNKS      | ROADS       |
| 0.10        | 00.00       |

Local Road
Park RoadLocal

Interstate Highway

State On/Off Ramp

----- CVT Border

PLSS Border

Bridge

The information contained on this map was created for the official use of the Wisconsin Department of Transportation (WisDOT). Any other use while not prohibited, is the sole responsibility of the user. WisDOT expressly disclaims all liability regarding fitness of use of the information for other than official WisDOT business.