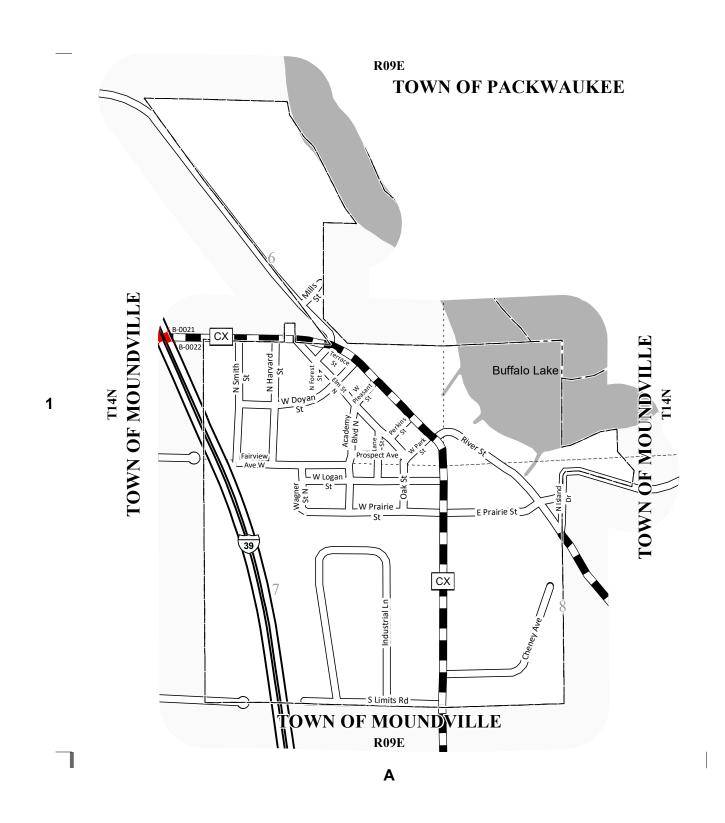

## LEGEND:

County Trunk Highway

PLSS Border

Local Road

Bridge

Interstate Highway

----- CVT Border

The information contained on this map was created for the official use of the Wisconsin Department of Transportation (WisDOT). Any other use while not prohibited, is the sole responsibility of the user. WisDOT expressly disclaims all liability regarding fitness of use of the information for other than official WisDOT business.