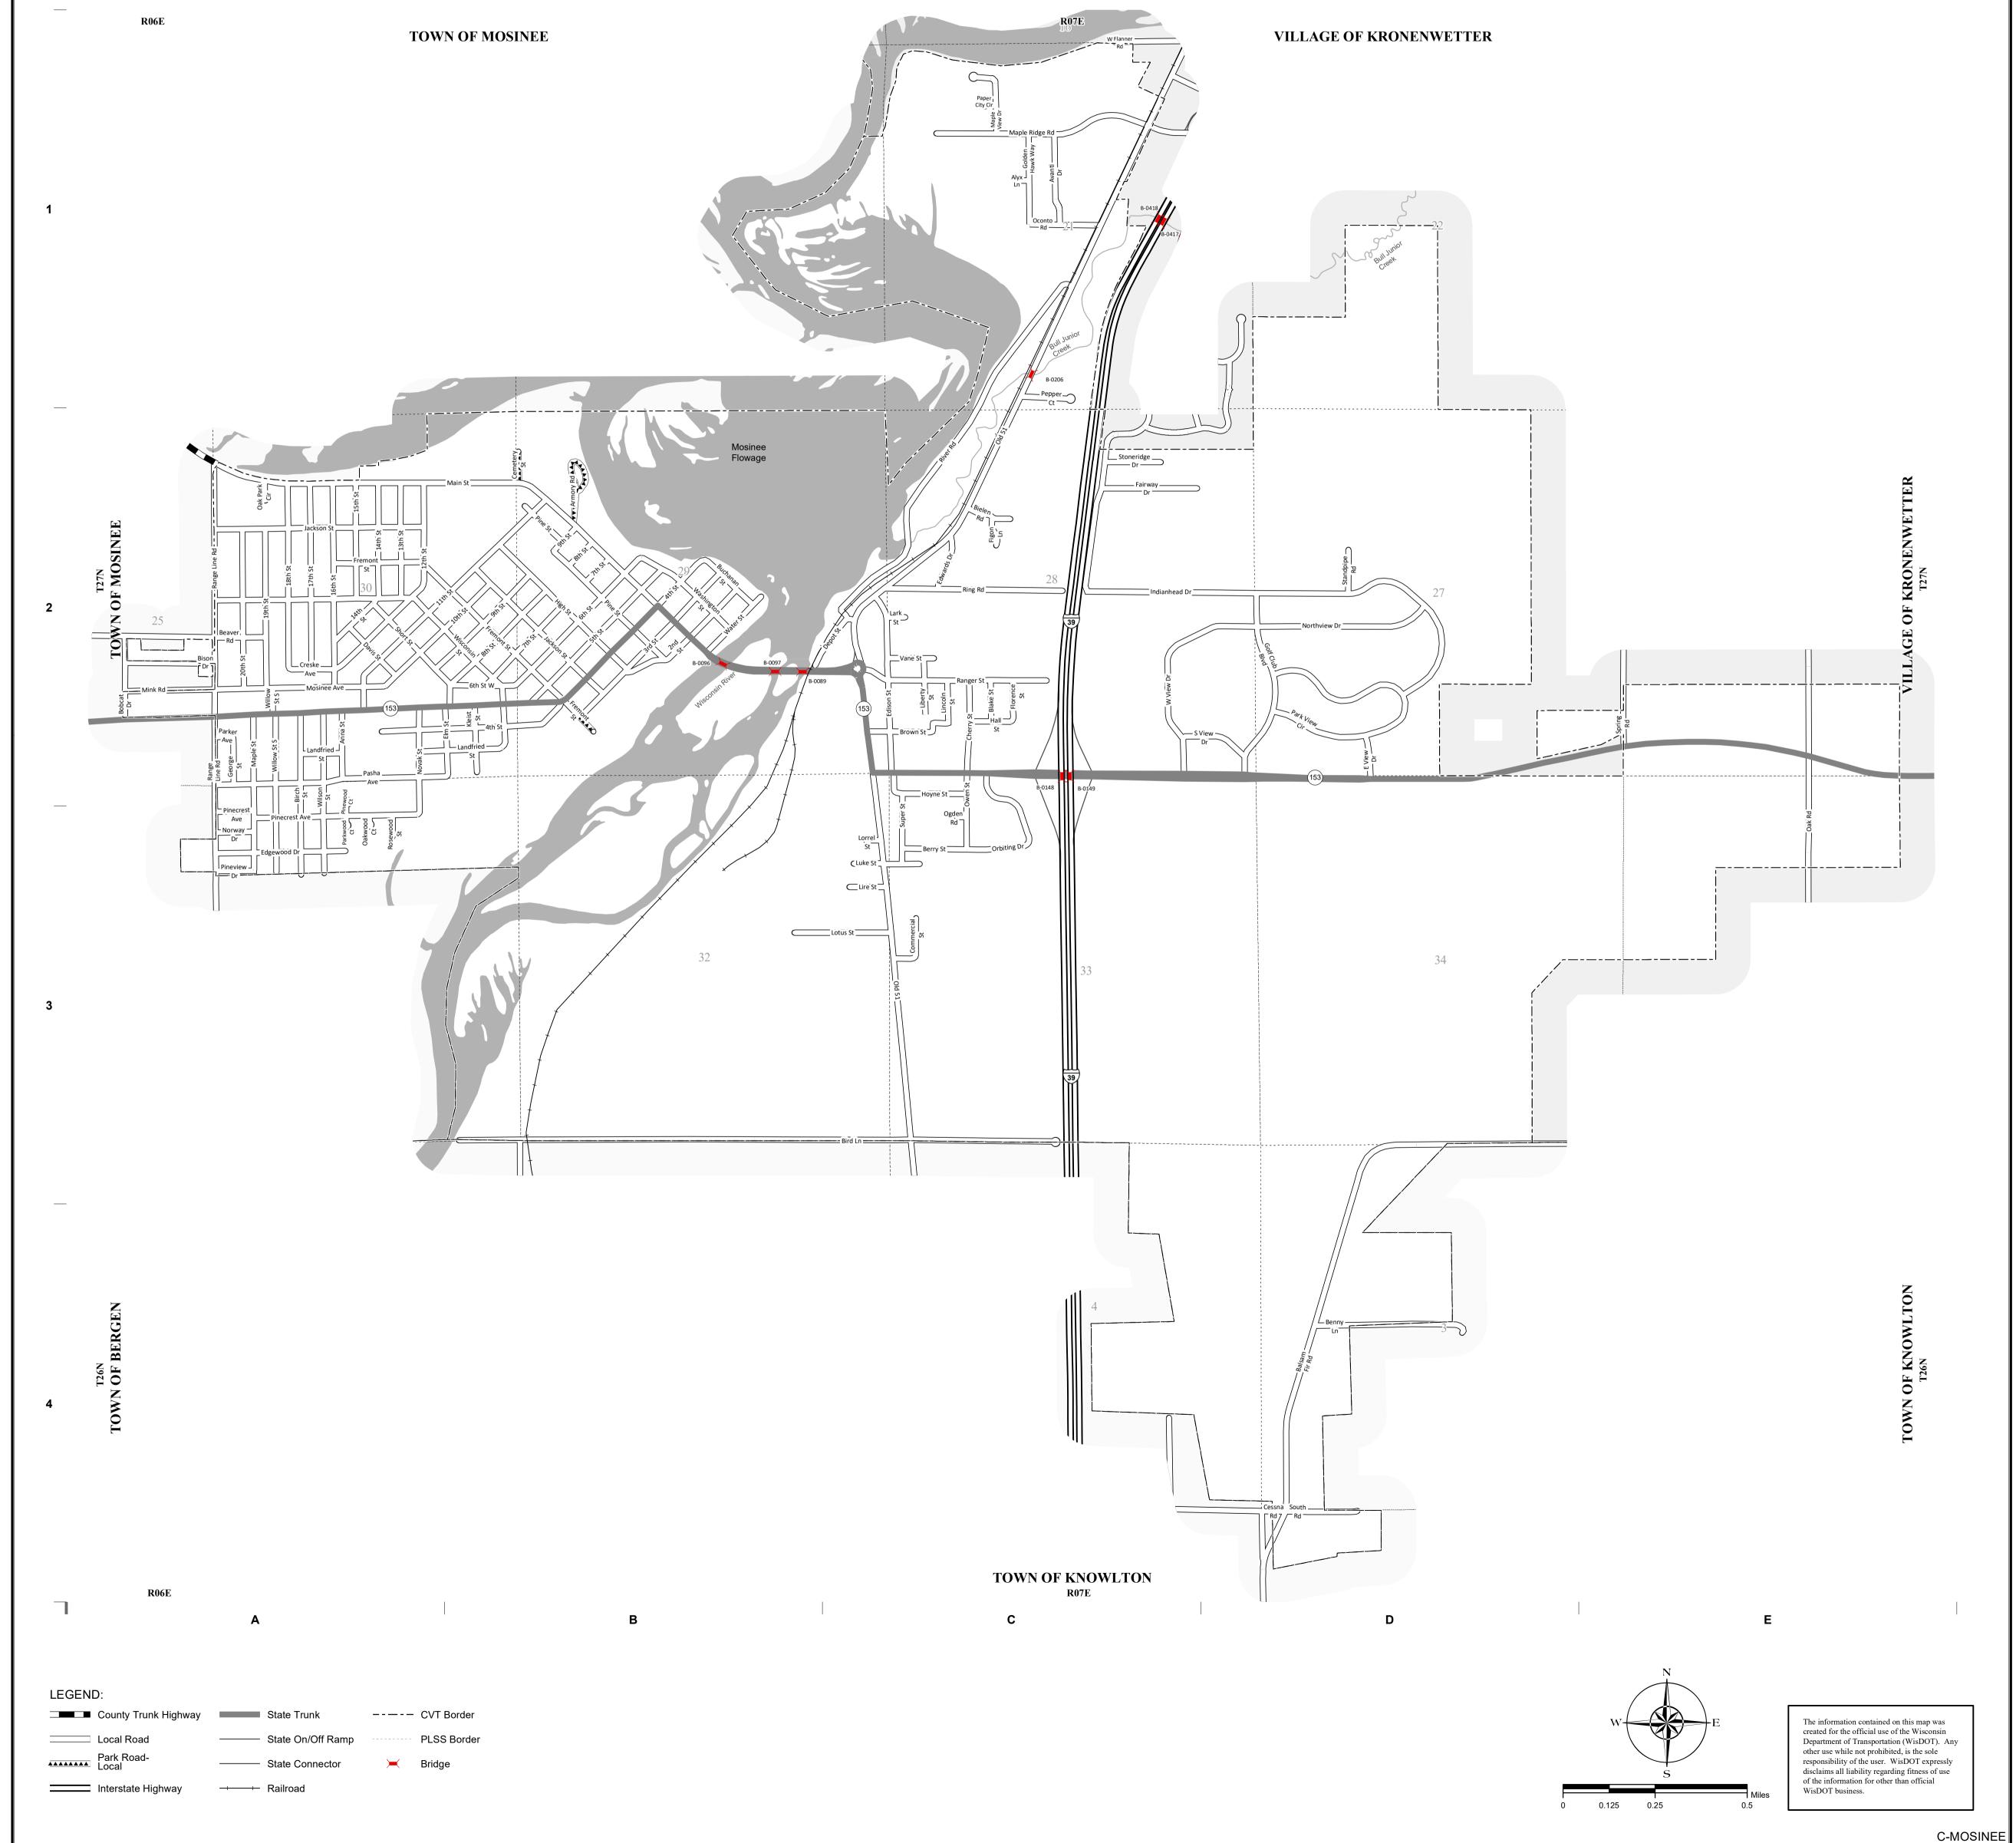

## STATE OF WISCONSIN WISCONSIN DEPARTMENT OF TRANSPORTATION



MILEAGE FOR COUNTY MILEAGE FOR COUNTY OTHER ROADS TRUNKS 00.00 00.00

- (1) THIS DATA REPRESENTS THE LAST CERTIFIED MILEAGE AS CORRECTED BY WISDOT WHICH MAY HAVE BEEN USED FOR PAST TRANSPORTATION AIDS.
- (2) THE TOWN CHAIRMAN OR CITY/VILLAGE CLERK IS TO FILL IN THE MILEAGE TO BE CERTIFIED AS OPEN TO THE PUBLIC AS OF THE FOLLOWING JANUARY, INCLUDING THE NEW CHANGES THAT ARE MADE ON THE PLAT.
- (3) THIS DATA REPRESENTS MILEAGE ADJUSTMENTS MADE BY WISDOT DUE TO FIELD VERIFICATION, INVENTORY, ANNEXATION, ETC. TRANSPORTATION AID PAYMENTS MAY BE MADE BASED ON THIS FIGURE.

CITY OF MOSINEE COUNTY: MARATHON



37-251