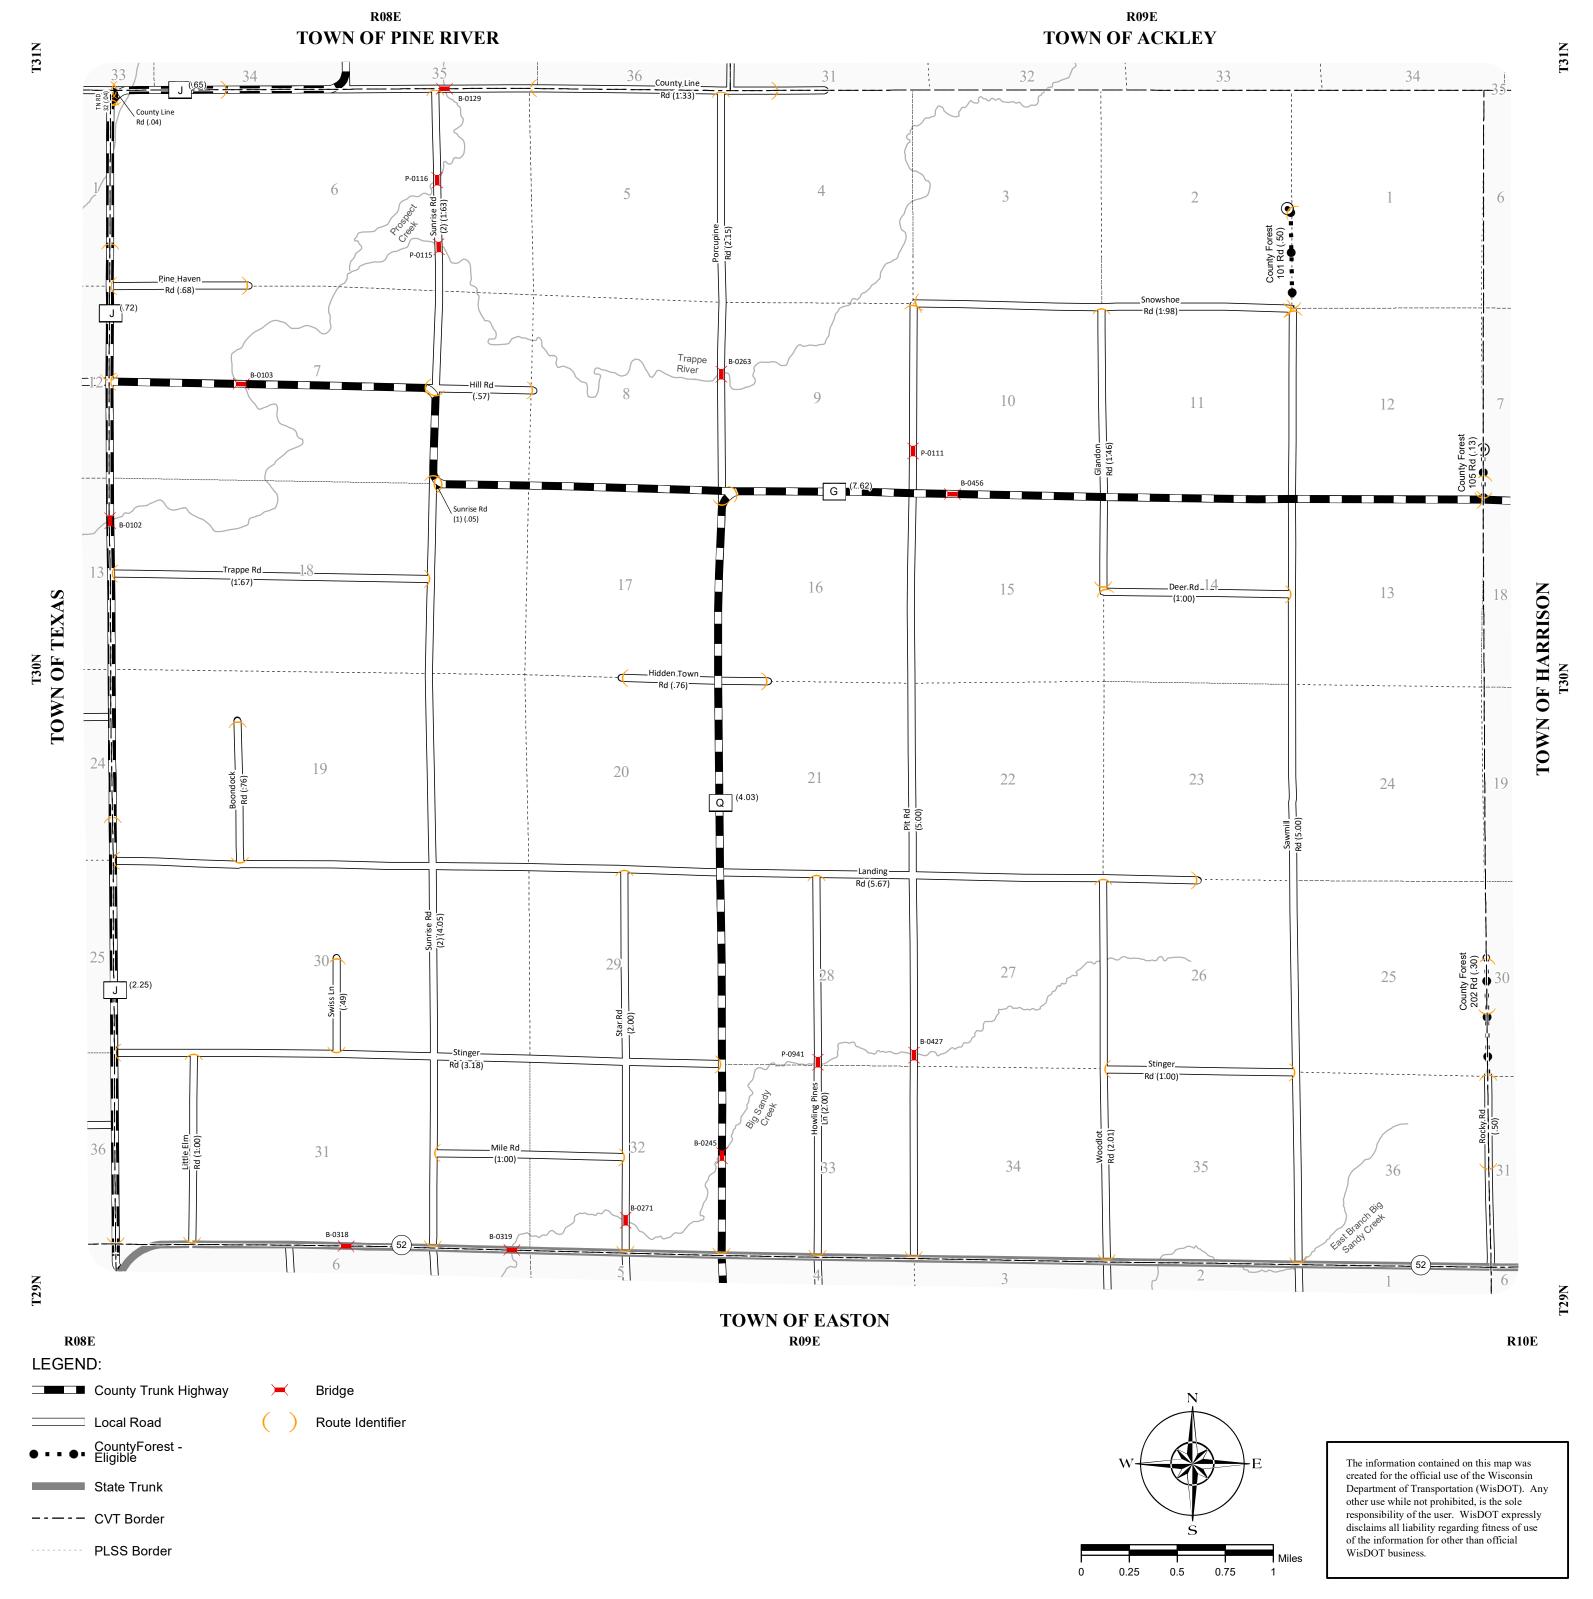

## STATE OF WISCONSIN WISCONSIN DEPARTMENT OF TRANSPORTATION TOWN PLAT RECORD

MILEAGE FOR COUNTY OTHER ROADS

15.27 00.00

TOWN OF

HEWITT

COUNTY: MARATHON

- (1) THIS DATA REPRESENTS THE LAST CERTIFIED MILEAGE AS CORRECTED BY WISDOT WHICH MAY HAVE BEEN USED FOR PAST TRANSPORTATION AIDS.
- (2) THE TOWN CHAIRMAN OR CITY/VILLAGE CLERK IS TO FILL IN THE MILEAGE TO BE CERTIFIED AS OPEN TO THE PUBLIC AS OF THE FOLLOWING JANUARY, INCLUDING THE NEW CHANGES THAT ARE MADE ON THE PLAT.
- (3) THIS DATA REPRESENTS MILEAGE ADJUSTMENTS MADE BY WISDOT DUE TO FIELD VERIFICATION, INVENTORY, ANNEXATION, ETC. TRANSPORTATION AID PAYMENTS MAY BE MADE BASED ON THIS FIGURE.