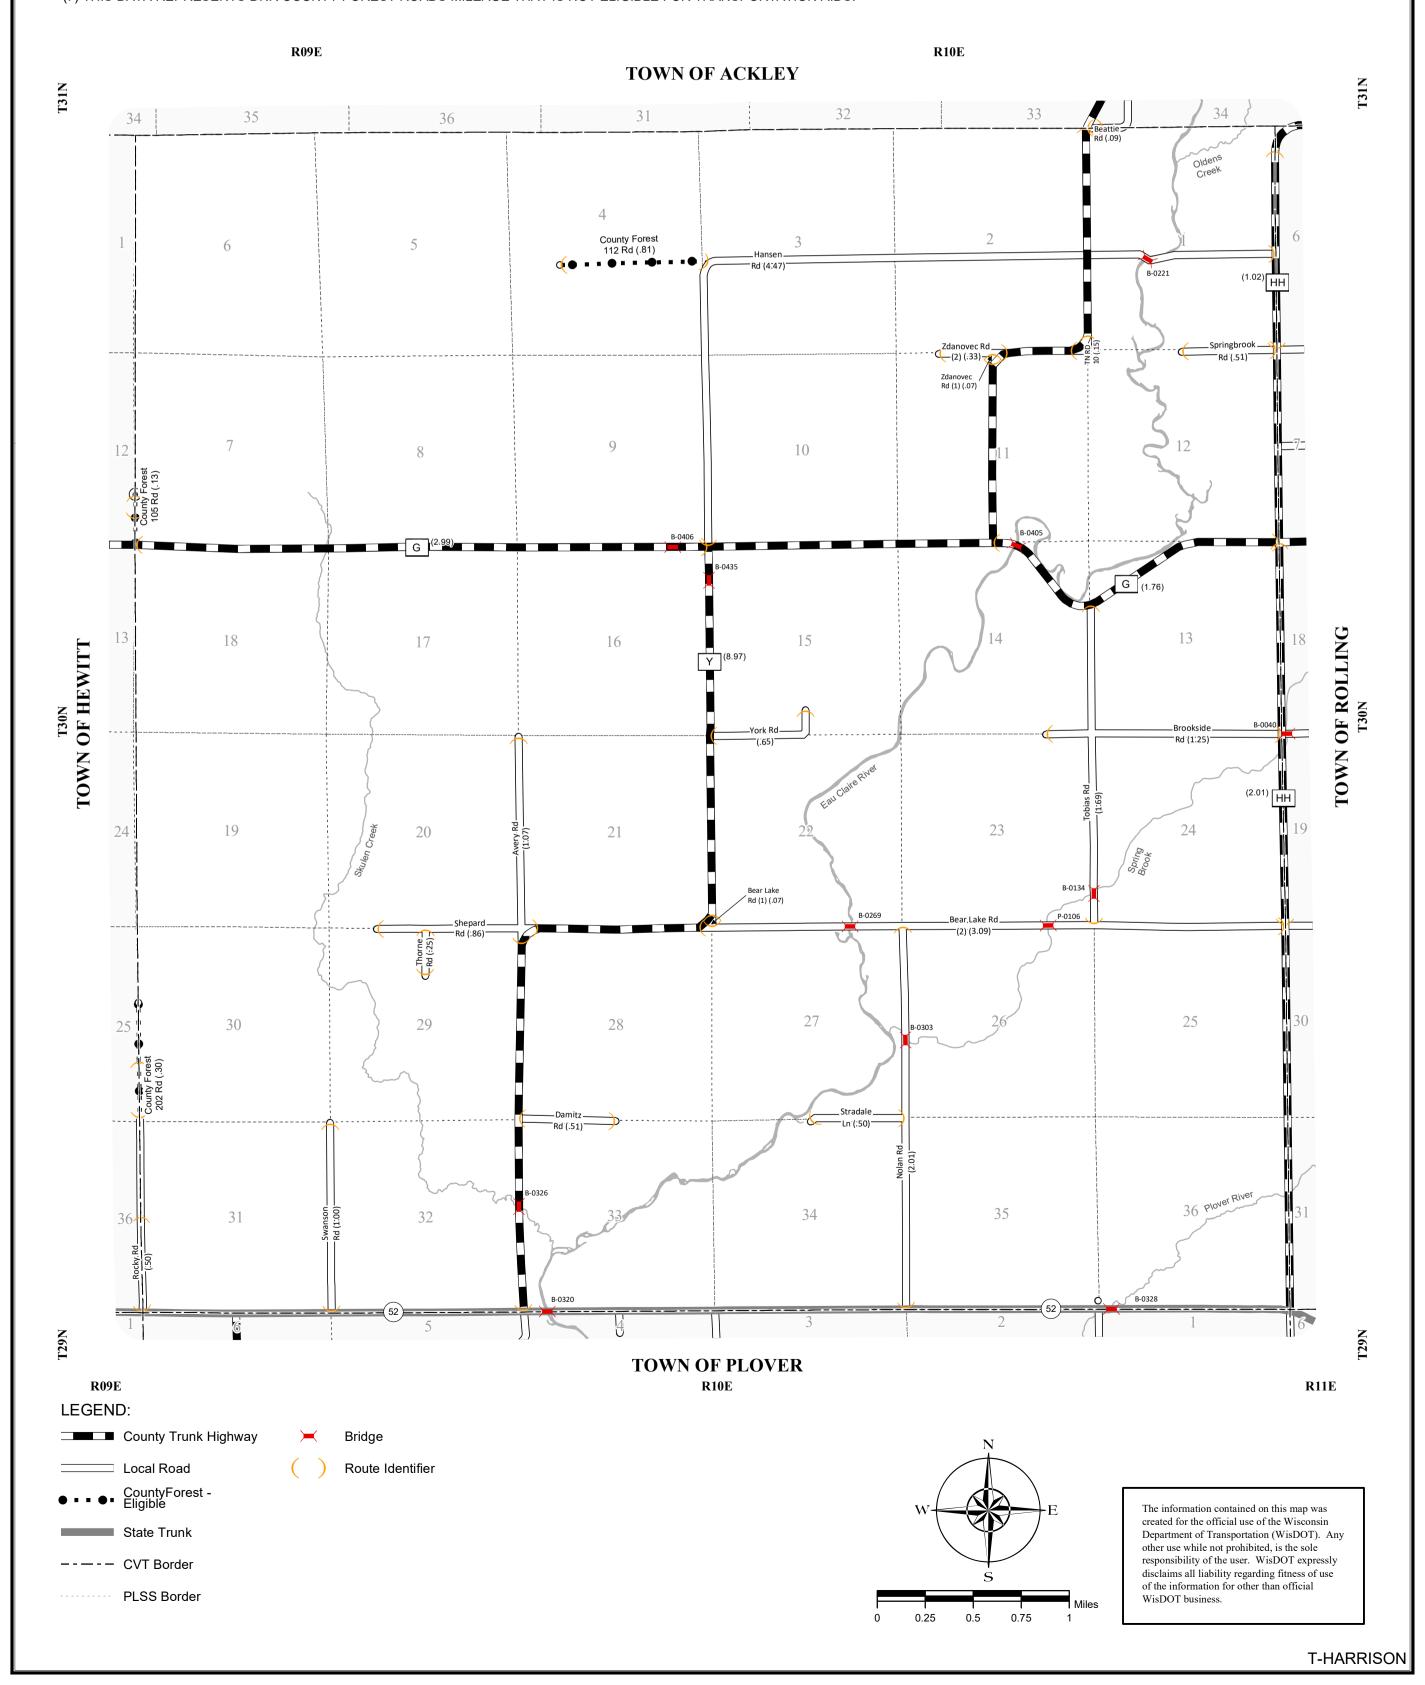

## TOWN OF HARRISON COUNTY: MARATHON

- (1) THIS DATA REPRESENTS THE LAST CERTIFIED MILEAGE AS CORRECTED BY WISDOT WHICH MAY HAVE BEEN USED FOR PAST TRANSPORTATION AIDS.
- (2) THE TOWN CHAIRMAN OR CITY/VILLAGE CLERK IS TO FILL IN THE MILEAGE TO BE CERTIFIED AS OPEN TO THE PUBLIC AS OF THE FOLLOWING JANUARY, INCLUDING THE NEW CHANGES THAT ARE MADE ON THE PLAT.
- (3) THIS DATA REPRESENTS MILEAGE ADJUSTMENTS MADE BY WISDOT DUE TO FIELD VERIFICATION, INVENTORY, ANNEXATION, ETC. TRANSPORTATION AID PAYMENTS MAY BE MADE BASED ON THIS FIGURE.
- MILEAGE FOR COUNTY OTHER ROADS

  16.75 00.00

|     | COUNTY FOREST ROAD MILEAGE |                     |      | COUNTY FOREST ROADS |                                                     |
|-----|----------------------------|---------------------|------|---------------------|-----------------------------------------------------|
| (4) | 4-1-21                     | DNR APPROVED        | 1.24 | ]                   | Certified in accordance with sec. 86.315 Wis. stat. |
| (5) | 1-1-22                     | DNR APPROVED        |      |                     |                                                     |
| (6) |                            | ELIG TRANS AIDS     |      | Name:               | Title:                                              |
| (7) |                            | NOT ELIG TRANS AIDS |      | Signature:          | Date:                                               |

- (4) THIS DATA REPRESENTS THE MILEAGE REPORTED LAST CERTIFICATION YEARS BY THE COUNTY FOREST ADMINISTRATOR.
- (5) THE COUNTY FOREST ADMINISTRATOR IS TO FILL IN MILEAGE TO BE CERTIFIED AS COUNTY FOREST ROADS THAT ARE OPEN TO THE PUBLIC AS OF THE FOLLOWING JANUARY, INCLUDING NEW CHANGES THAT ARE ADDED TO THE COUNTY FOREST ROAD SYSTEM.
- (6) THIS IS TO BE FILLED IN BY WISDOT, AFTER THE SURFACE AND ROADWAY WIDTHS HAVE BEEN REVIEWED TO DETERMINE ELIGIBILITY FOR TRANSPORTATION AIDS.
- (7) THIS DATA REPRESENTS DNR COUNTY FOREST ROADS MILEAGE THAT IS NOT ELIGIBLE FOR TRANSPORTATION AIDS.