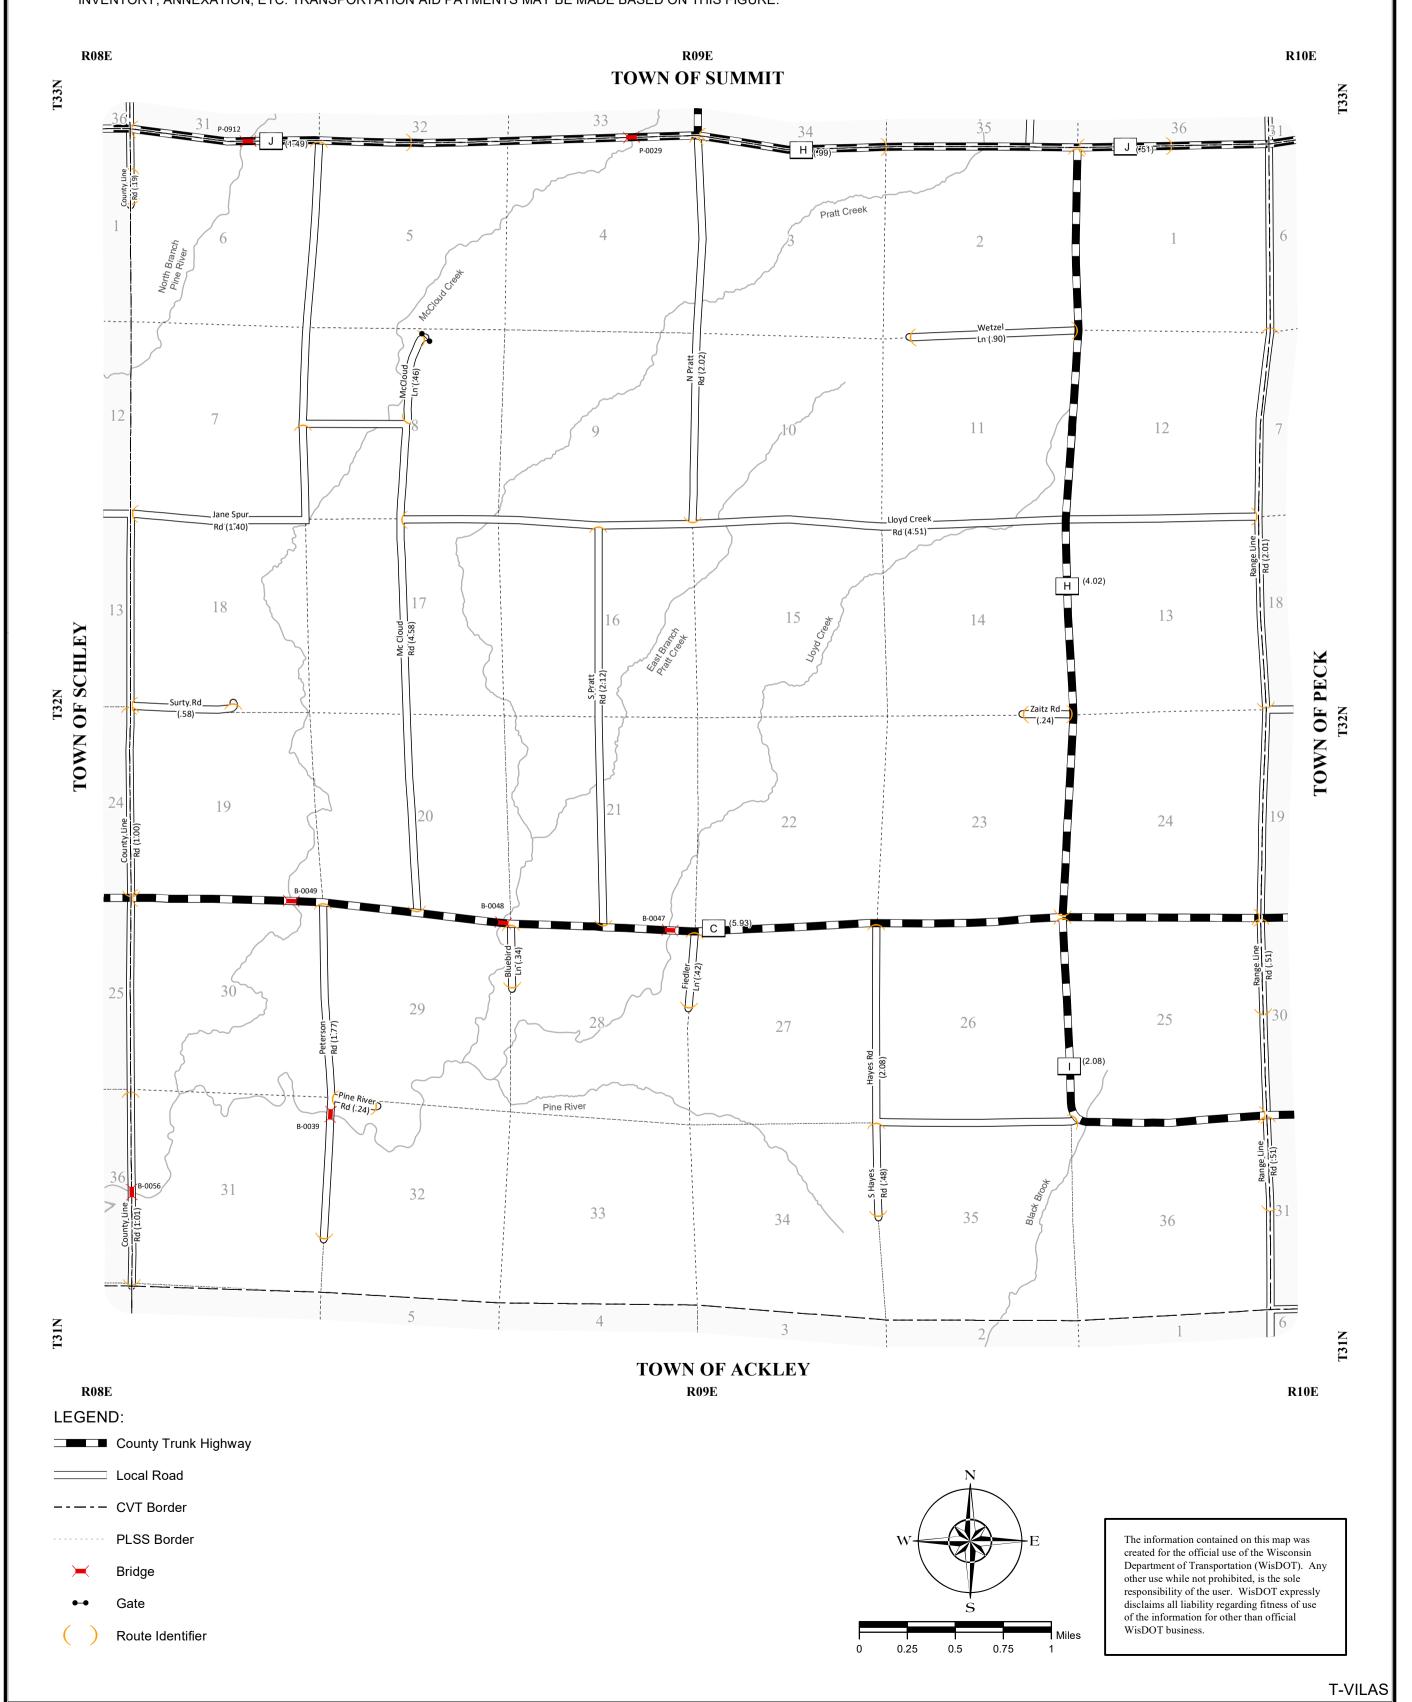

## TOWN OF VILAS COUNTY: LANGLADE

- (1) THIS DATA REPRESENTS THE LAST CERTIFIED MILEAGE AS CORRECTED BY WISDOT WHICH MAY HAVE BEEN USED FOR PAST TRANSPORTATION AIDS.
- (2) THE TOWN CHAIRMAN OR CITY/VILLAGE CLERK IS TO FILL IN THE MILEAGE TO BE CERTIFIED AS OPEN TO THE PUBLIC AS OF THE FOLLOWING JANUARY, INCLUDING THE NEW CHANGES THAT ARE MADE ON THE PLAT.
- (3) THIS DATA REPRESENTS MILEAGE ADJUSTMENTS MADE BY WISDOT DUE TO FIELD VERIFICATION, INVENTORY, ANNEXATION, ETC. TRANSPORTATION AID PAYMENTS MAY BE MADE BASED ON THIS FIGURE.