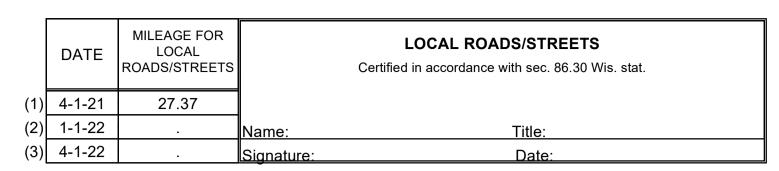

## TOWN OF VILAS COUNTY: LANGLADE

- (1) THIS DATA REPRESENTS THE LAST CERTIFIED MILEAGE AS CORRECTED BY WISDOT WHICH MAY HAVE BEEN USED FOR PAST TRANSPORTATION AIDS.
- (2) THE TOWN CHAIRMAN OR CITY/VILLAGE CLERK IS TO FILL IN THE MILEAGE TO BE CERTIFIED AS OPEN TO THE PUBLIC AS OF THE FOLLOWING JANUARY, INCLUDING THE NEW CHANGES THAT ARE MADE ON THE PLAT.
- (3) THIS DATA REPRESENTS MILEAGE ADJUSTMENTS MADE BY WISDOT DUE TO FIELD VERIFICATION, INVENTORY, ANNEXATION, ETC. TRANSPORTATION AID PAYMENTS MAY BE MADE BASED ON THIS FIGURE.

| MILEAGE FOR | MILEAGE FOR |
|-------------|-------------|
| COUNTY      | COUNTY      |
|             | OTHER       |
| TRUNKS      | ROADS       |
| 15.02       | 00.00       |