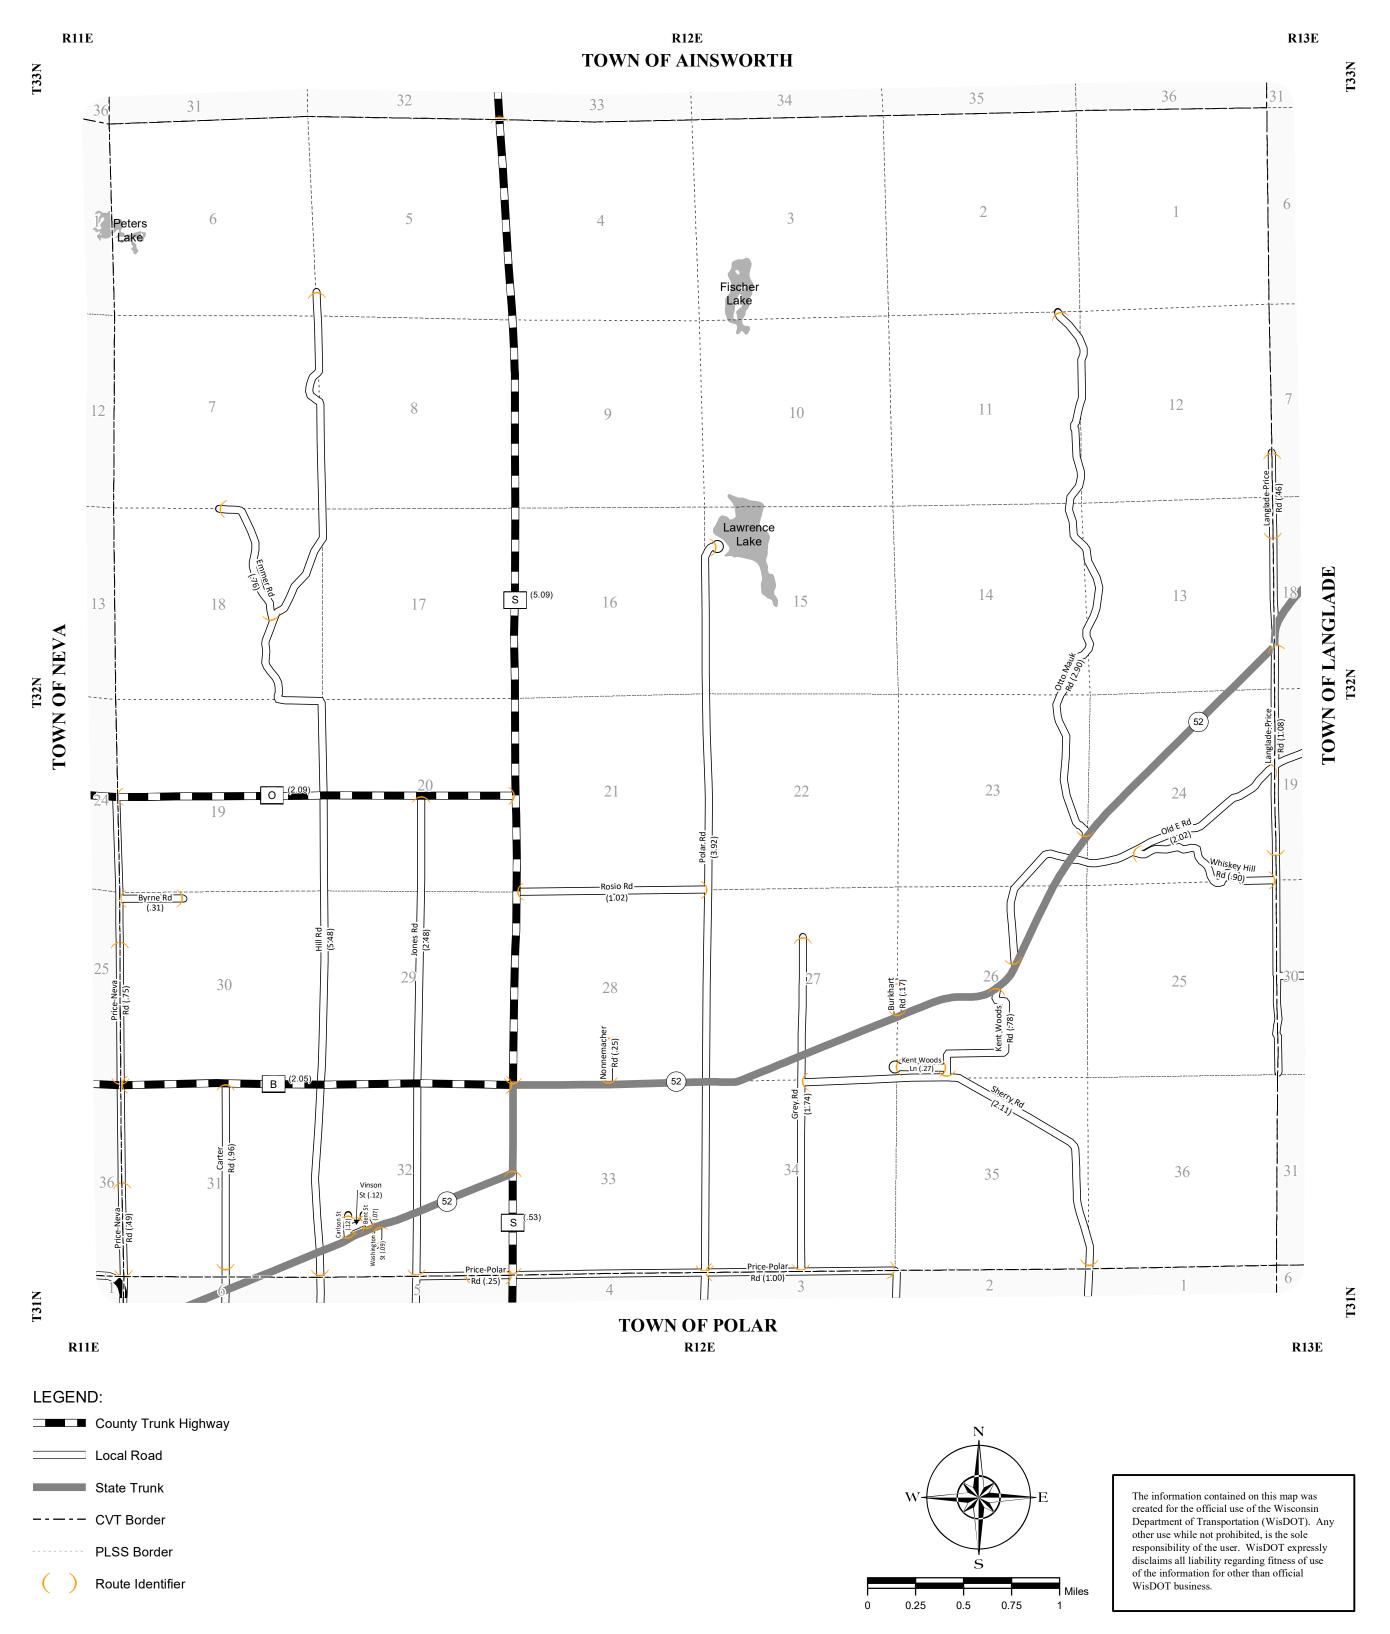

## TOWN OF **PRICE**COUNTY: LANGLADE

| MILEAGE FOR | MILEAGE FOR |
|-------------|-------------|
| COUNTY      | COUNTY      |
|             | OTHER       |
| TRUNKS      | ROADS       |
| 9.76        | 00.00       |
|             |             |

34-024

**T-PRICE**