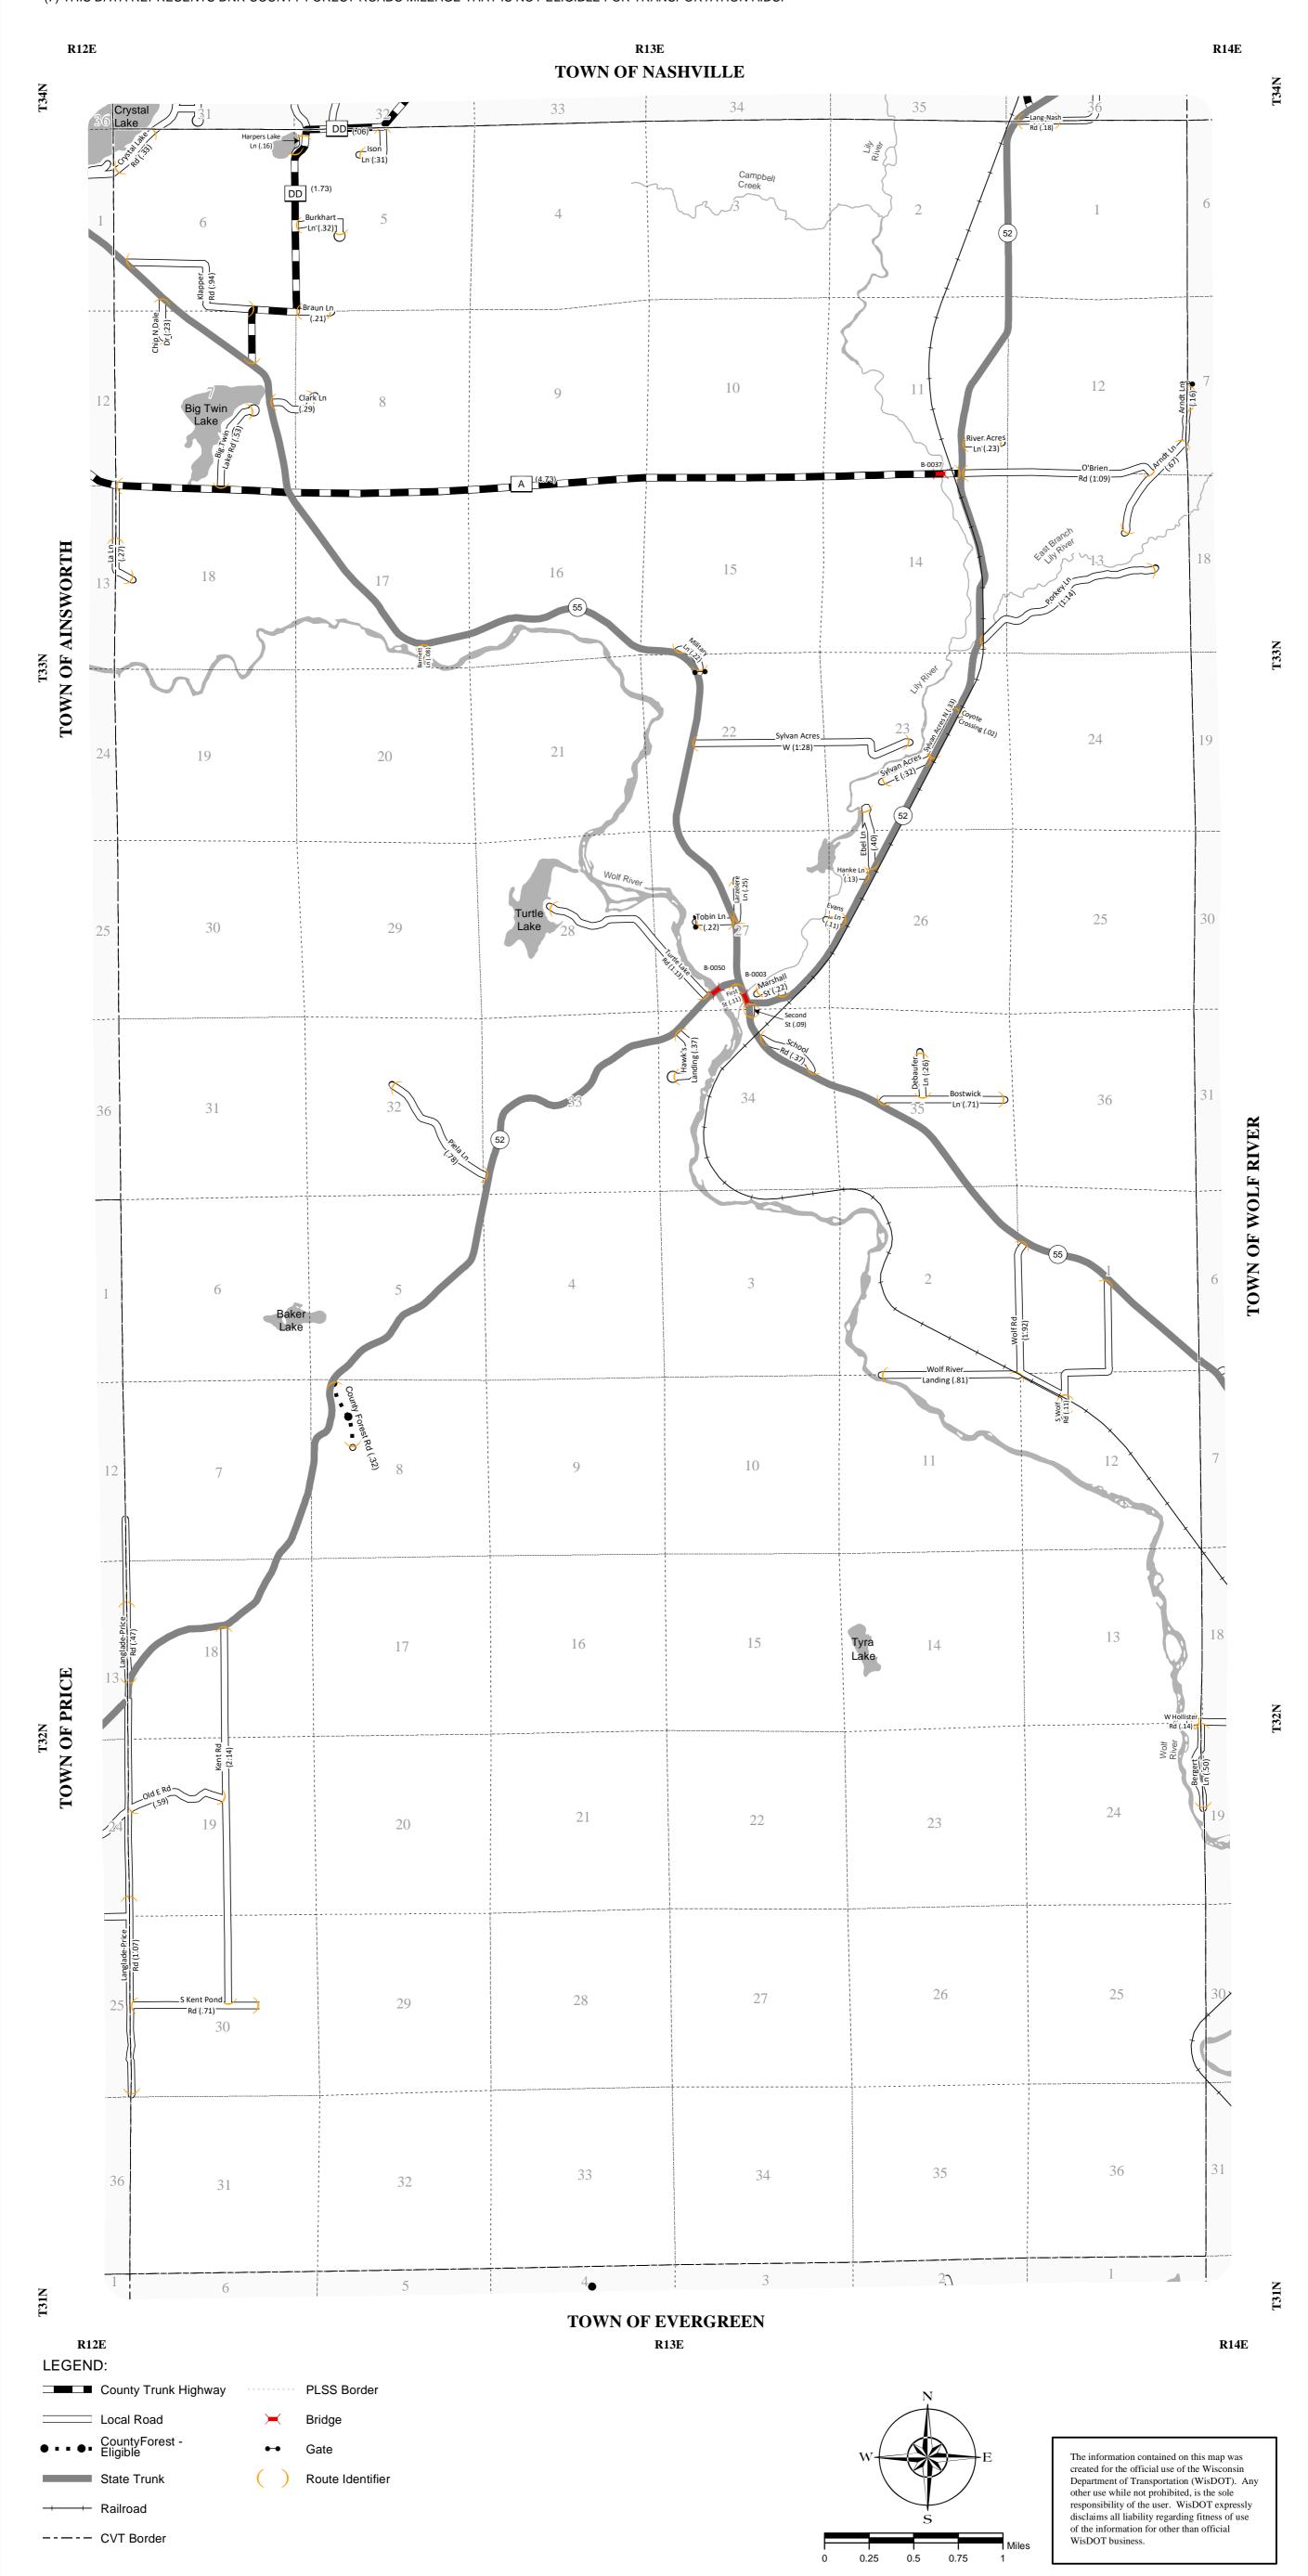

T-LANGLADE

## TOWN OF LANGLADE COUNTY: LANGLADE

- (1) THIS DATA REPRESENTS THE LAST CERTIFIED MILEAGE AS CORRECTED BY WISDOT WHICH MAY HAVE BEEN USED FOR PAST TRANSPORTATION AIDS.
- (2) THE TOWN CHAIRMAN OR CITY/VILLAGE CLERK IS TO FILL IN THE MILEAGE TO BE CERTIFIED AS OPEN TO THE PUBLIC AS OF THE FOLLOWING JANUARY, INCLUDING THE NEW CHANGES THAT ARE MADE ON THE PLAT.
- (3) THIS DATA REPRESENTS MILEAGE ADJUSTMENTS MADE BY WISDOT DUE TO FIELD VERIFICATION,