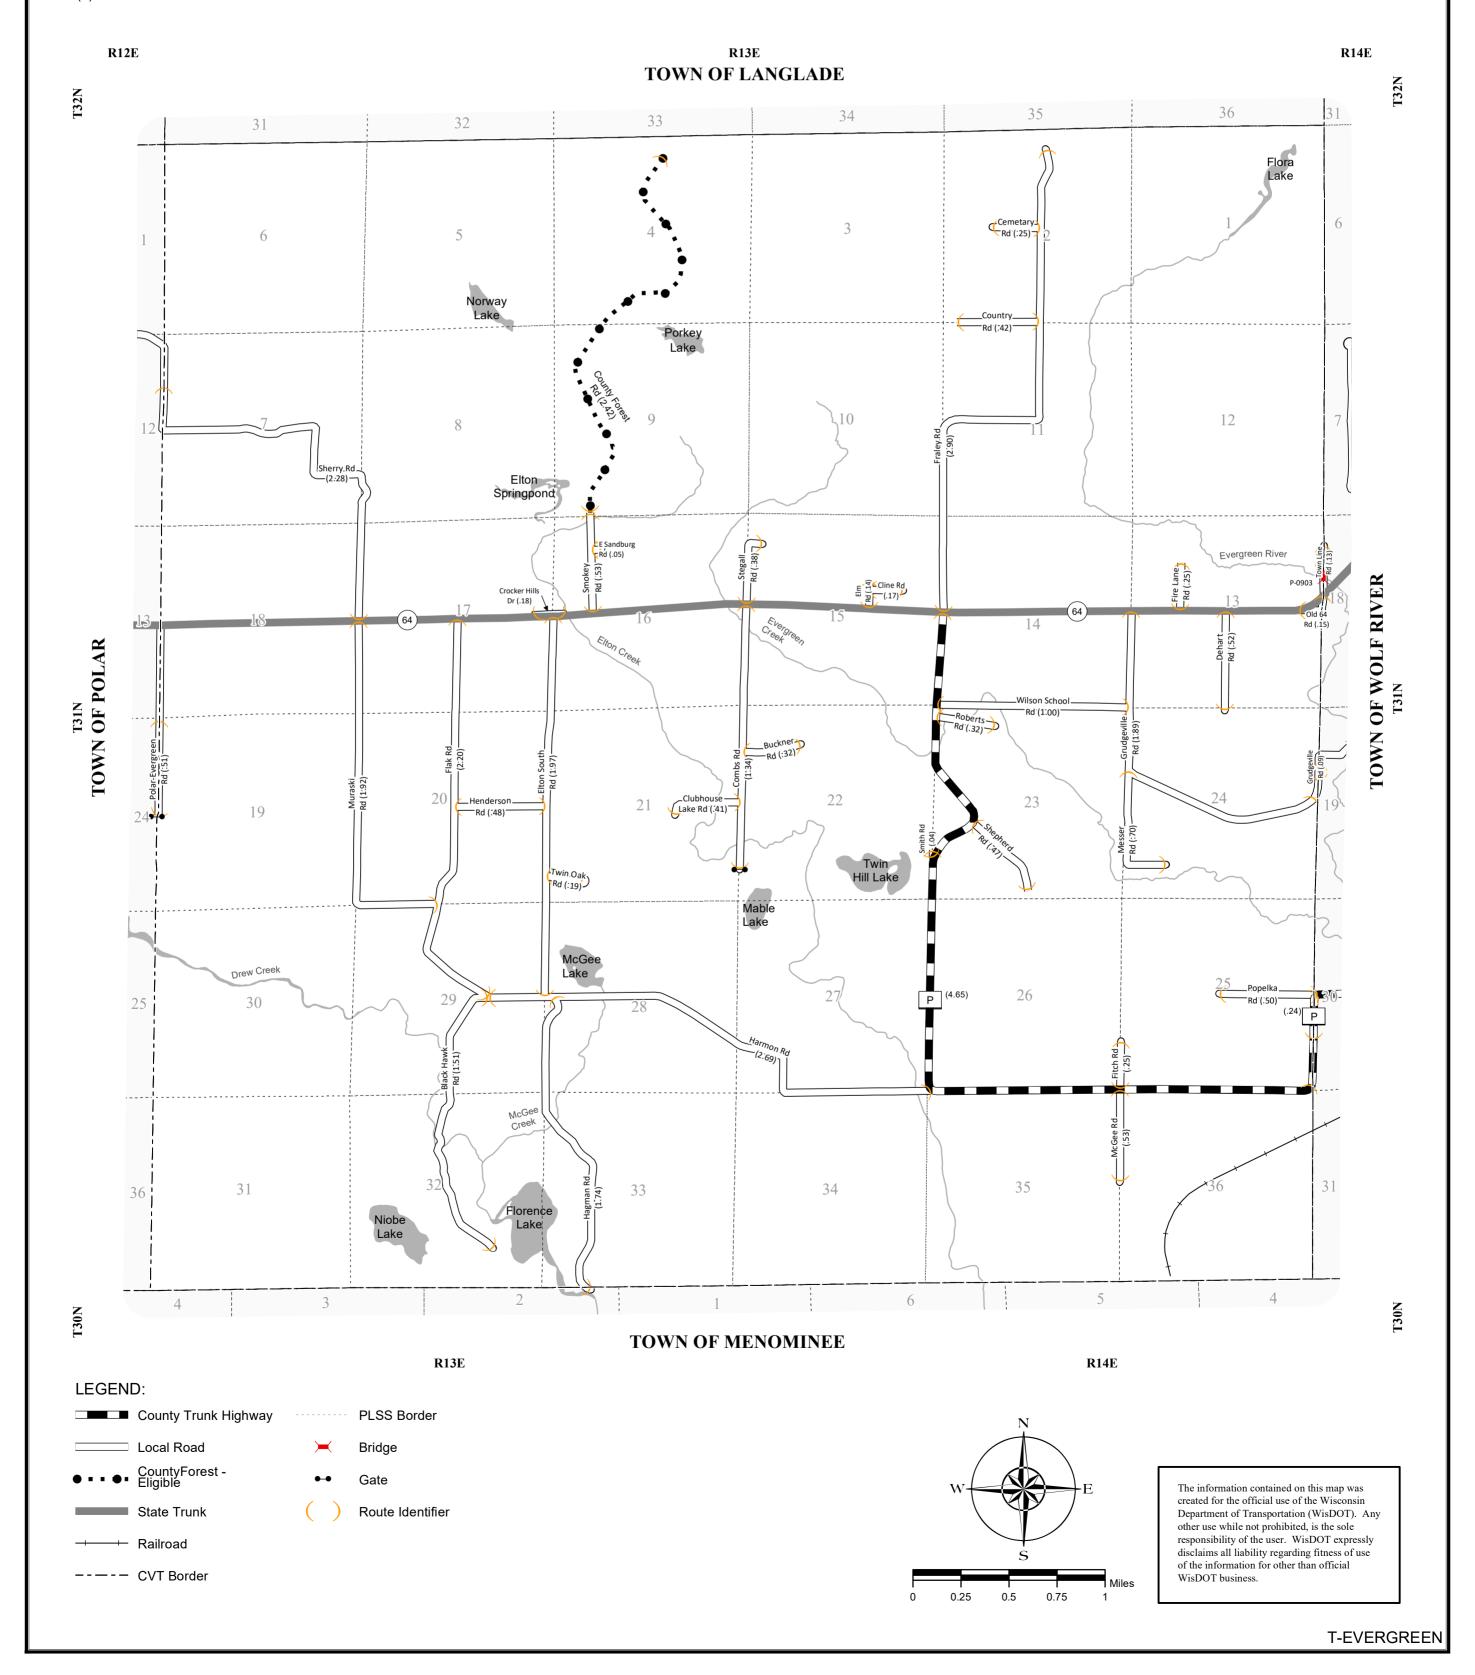

## TOWN OF EVERGREEN COUNTY: LANGLADE

- (1) THIS DATA REPRESENTS THE LAST CERTIFIED MILEAGE AS CORRECTED BY WISDOT WHICH MAY HAVE BEEN USED FOR PAST TRANSPORTATION AIDS.
- (2) THE TOWN CHAIRMAN OR CITY/VILLAGE CLERK IS TO FILL IN THE MILEAGE TO BE CERTIFIED AS OPEN TO THE PUBLIC AS OF THE FOLLOWING JANUARY, INCLUDING THE NEW CHANGES THAT ARE MADE ON THE PLAT.
- (3) THIS DATA REPRESENTS MILEAGE ADJUSTMENTS MADE BY WISDOT DUE TO FIELD VERIFICATION, INVENTORY, ANNEXATION, ETC. TRANSPORTATION AID PAYMENTS MAY BE MADE BASED ON THIS FIGURE.

| MILEAGE FOR | MILEAGE FOR |
|-------------|-------------|
| COUNTY      | COUNTY      |
|             | OTHER       |
| TRUNKS      | ROADS       |
| 4.89        | 00.00       |

|     | COUNTY FOREST ROAD MILEAGE |                     |      | COUNTY FOREST ROADS |                                                     |
|-----|----------------------------|---------------------|------|---------------------|-----------------------------------------------------|
| (4) | 4-1-21                     | DNR APPROVED        | 2.42 | }                   | Certified in accordance with sec. 86.315 Wis. stat. |
| (5) | 1-1-22                     | DNR APPROVED        |      |                     |                                                     |
| (6) |                            | ELIG TRANS AIDS     |      | Name:               | Title:                                              |
| (7) |                            | NOT ELIG TRANS AIDS | •    | Signature:          | Date:                                               |

- (4) THIS DATA REPRESENTS THE MILEAGE REPORTED LAST CERTIFICATION YEARS BY THE COUNTY FOREST ADMINISTRATOR.
- (5) THE COUNTY FOREST ADMINISTRATOR IS TO FILL IN MILEAGE TO BE CERTIFIED AS COUNTY FOREST ROADS THAT ARE OPEN TO THE PUBLIC AS OF THE FOLLOWING JANUARY, INCLUDING NEW CHANGES THAT ARE ADDED TO THE COUNTY FOREST ROAD SYSTEM.
- (6) THIS IS TO BE FILLED IN BY WISDOT, AFTER THE SURFACE AND ROADWAY WIDTHS HAVE BEEN REVIEWED TO DETERMINE ELIGIBILITY FOR TRANSPORTATION AIDS.
- (7) THIS DATA REPRESENTS DNR COUNTY FOREST ROADS MILEAGE THAT IS NOT ELIGIBLE FOR TRANSPORTATION AIDS.