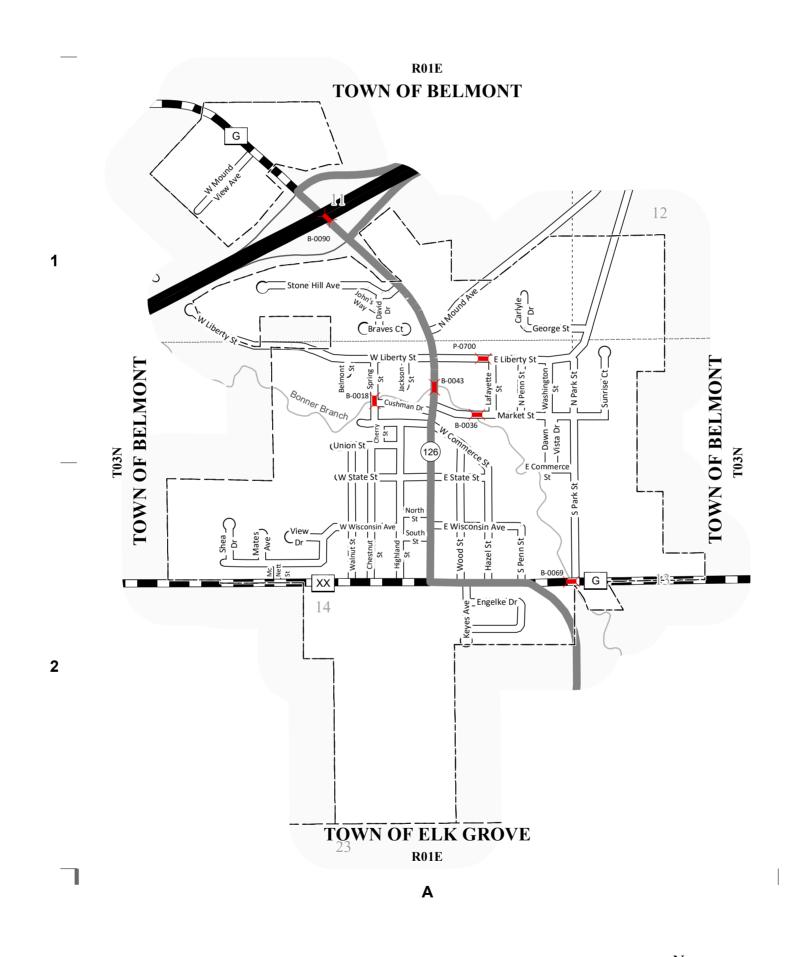

## VILLAGE OF BELMONT COUNTY: LAFAYETTE

| MILEAGE FOR | MILEAGE FOR |
|-------------|-------------|
| COUNTY      | COUNTY      |
|             | OTHER       |
| TRUNKS      | ROADS       |
| 0.82        | 00.00       |

## LEGEND:

County Trunk Highway

State Connector

Local Road

----- CVT Border

US Highway

PLSS Border

State Trunk

Bridge

State On/Off Ramp

The information contained on this map was created for the official use of the Wisconsin Department of Transportation (WisDOT). Any other use while not prohibited, is the sole responsibility of the user. WisDOT expressly disclaims all liability regarding fitness of use of the information for other than official WisDOT business.