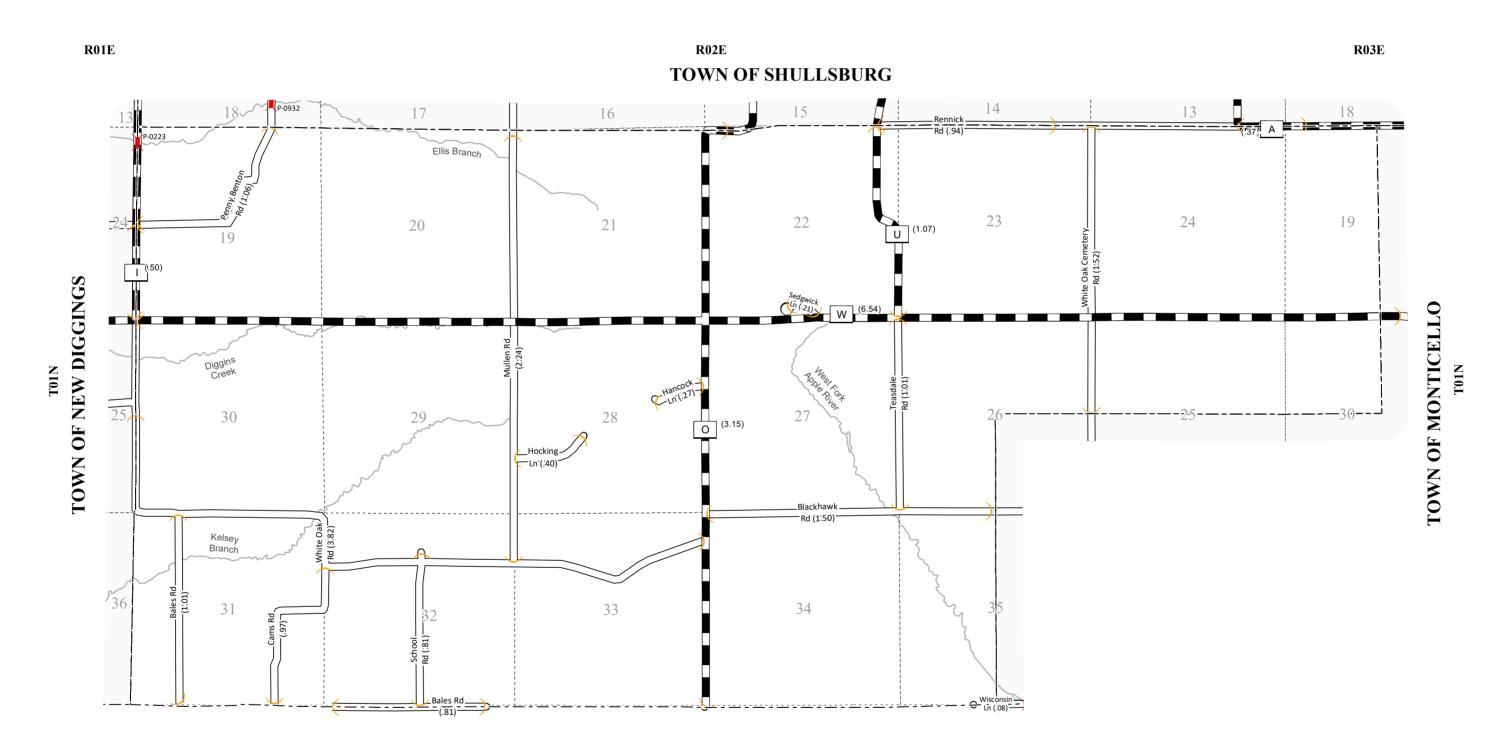

## TOWN OF WHITE OAK SPRINGS

**COUNTY: LAFAYETTE** 

| MILEAGE FOR | MILEAGE FOR |
|-------------|-------------|
| COUNTY      | COUNTY      |
|             | OTHER       |
| TRUNKS      | ROADS       |
| 11.62       | 00.00       |

## LEGEND:

County Trunk Highway

Local Road

---- CVT Border

PLSS Border

 $\vdash$ 

Bridge

Route Identifier