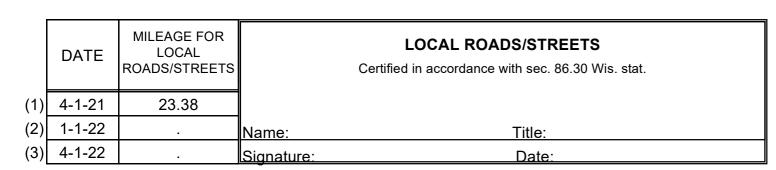

## STATE OF WISCONSIN WISCONSIN DEPARTMENT OF TRANSPORTATION TOWN PLAT RECORD

MILEAGE FOR COUNTY OTHER ROADS

12.24

MILEAGE FOR COUNTY OTHER ROADS

TOWN OF

MONTICELLO

COUNTY: LAFAYETTE

- (1) THIS DATA REPRESENTS THE LAST CERTIFIED MILEAGE AS CORRECTED BY WISDOT WHICH MAY HAVE BEEN USED FOR PAST TRANSPORTATION AIDS.
- (2) THE TOWN CHAIRMAN OR CITY/VILLAGE CLERK IS TO FILL IN THE MILEAGE TO BE CERTIFIED AS OPEN TO THE PUBLIC AS OF THE FOLLOWING JANUARY, INCLUDING THE NEW CHANGES THAT ARE MADE ON THE PLAT.
- (3) THIS DATA REPRESENTS MILEAGE ADJUSTMENTS MADE BY WISDOT DUE TO FIELD VERIFICATION, INVENTORY, ANNEXATION, ETC. TRANSPORTATION AID PAYMENTS MAY BE MADE BASED ON THIS FIGURE.