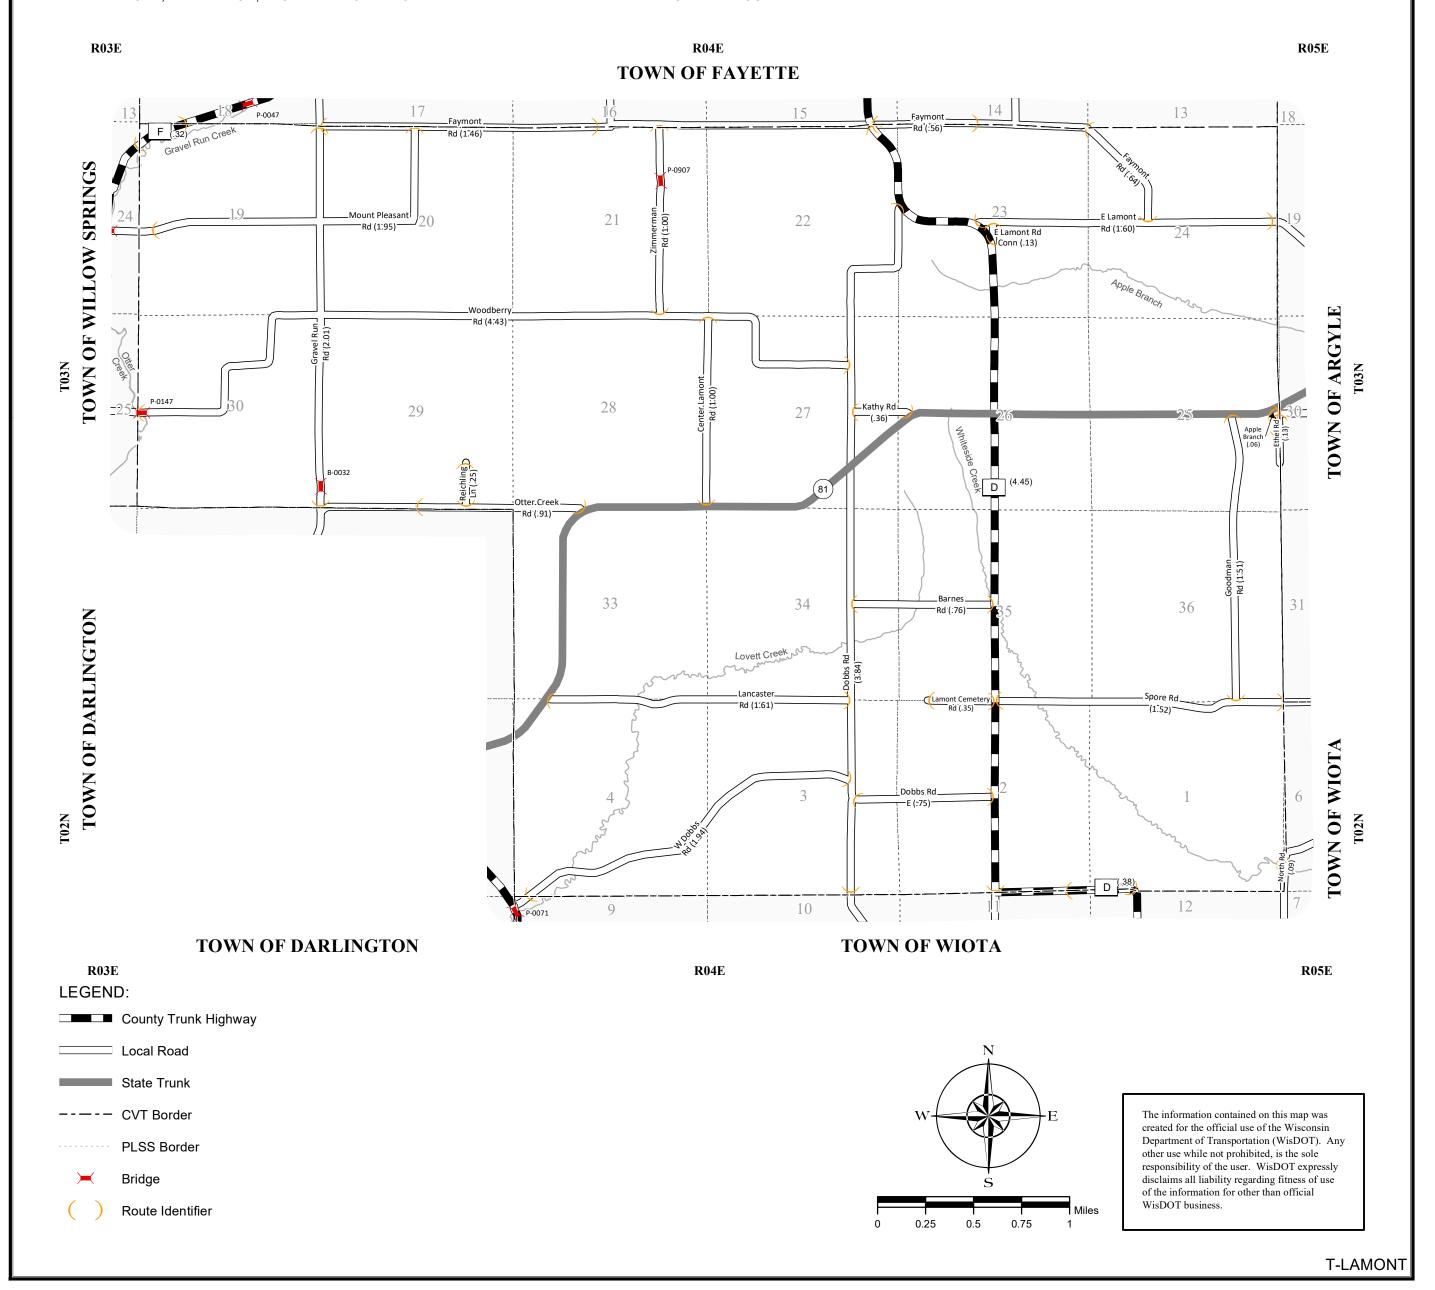

## STATE OF WISCONSIN WISCONSIN DEPARTMENT OF TRANSPORTATION TOWN PLAT RECORD

## TOWN OF LAMONT COUNTY: LAFAYETTE

- (1) THIS DATA REPRESENTS THE LAST CERTIFIED MILEAGE AS CORRECTED BY WISDOT WHICH MAY HAVE BEEN USED FOR PAST TRANSPORTATION AIDS.
- (2) THE TOWN CHAIRMAN OR CITY/VILLAGE CLERK IS TO FILL IN THE MILEAGE TO BE CERTIFIED AS OPEN TO THE PUBLIC AS OF THE FOLLOWING JANUARY, INCLUDING THE NEW CHANGES THAT ARE MADE ON THE PLAT.
- (3) THIS DATA REPRESENTS MILEAGE ADJUSTMENTS MADE BY WISDOT DUE TO FIELD VERIFICATION, INVENTORY, ANNEXATION, ETC. TRANSPORTATION AID PAYMENTS MAY BE MADE BASED ON THIS FIGURE.