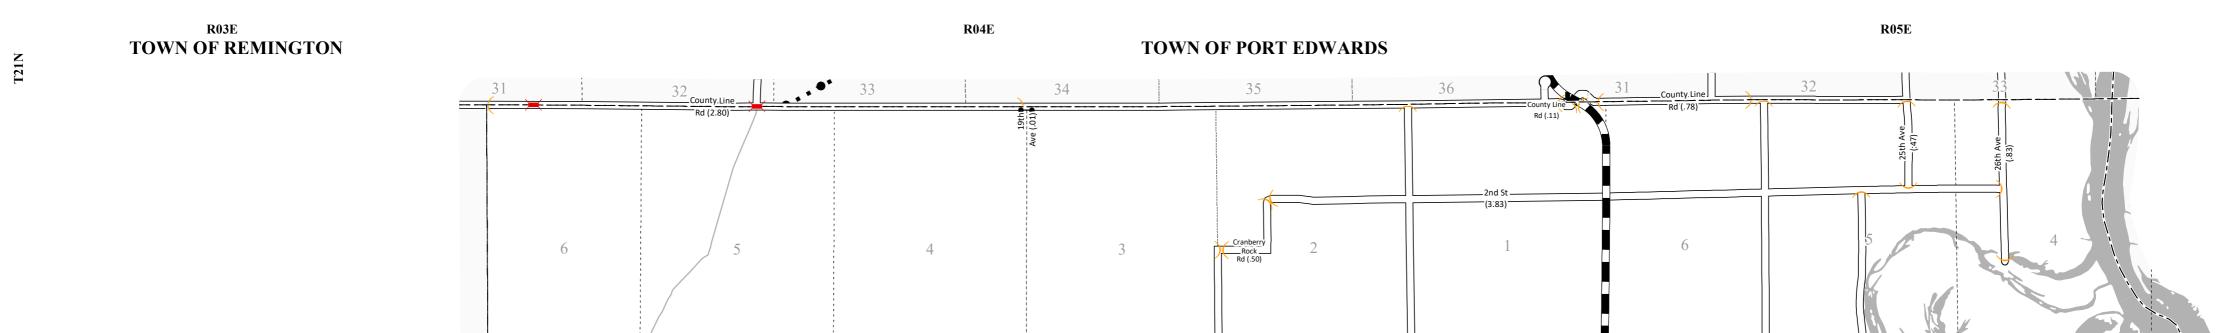

|         | Name:               | Title:                                              |
| (7) |        | NOT ELIG TRANS AIDS |         | Signature:          | Date:                                               |

(4) THIS DATA REPRESENTS THE MILEAGE REPORTED LAST CERTIFICATION YEARS BY THE COUNTY FOREST ADMINISTRATOR.

(5) THE COUNTY FOREST ADMINISTRATOR IS TO FILL IN MILEAGE TO BE CERTIFIED AS COUNTY FOREST ROADS THAT ARE OPEN TO THE PUBLIC AS OF THE FOLLOWING JANUARY, INCLUDING NEW CHANGES THAT ARE ADDED TO THE COUNTY FOREST ROAD SYSTEM.

(6) THIS IS TO BE FILLED IN BY WISDOT, AFTER THE SURFACE AND ROADWAY WIDTHS HAVE BEEN REVIEWED TO DETERMINE ELIGIBILITY FOR TRANSPORTATION AIDS.

(7) THIS DATA REPRESENTS DNR COUNTY FOREST ROADS MILEAGE THAT IS NOT ELIGIBLE FOR TRANSPORTATION AIDS.



TOWN OF ARMENIA COUNTY: JUNEAU

**F21N** 

29-002