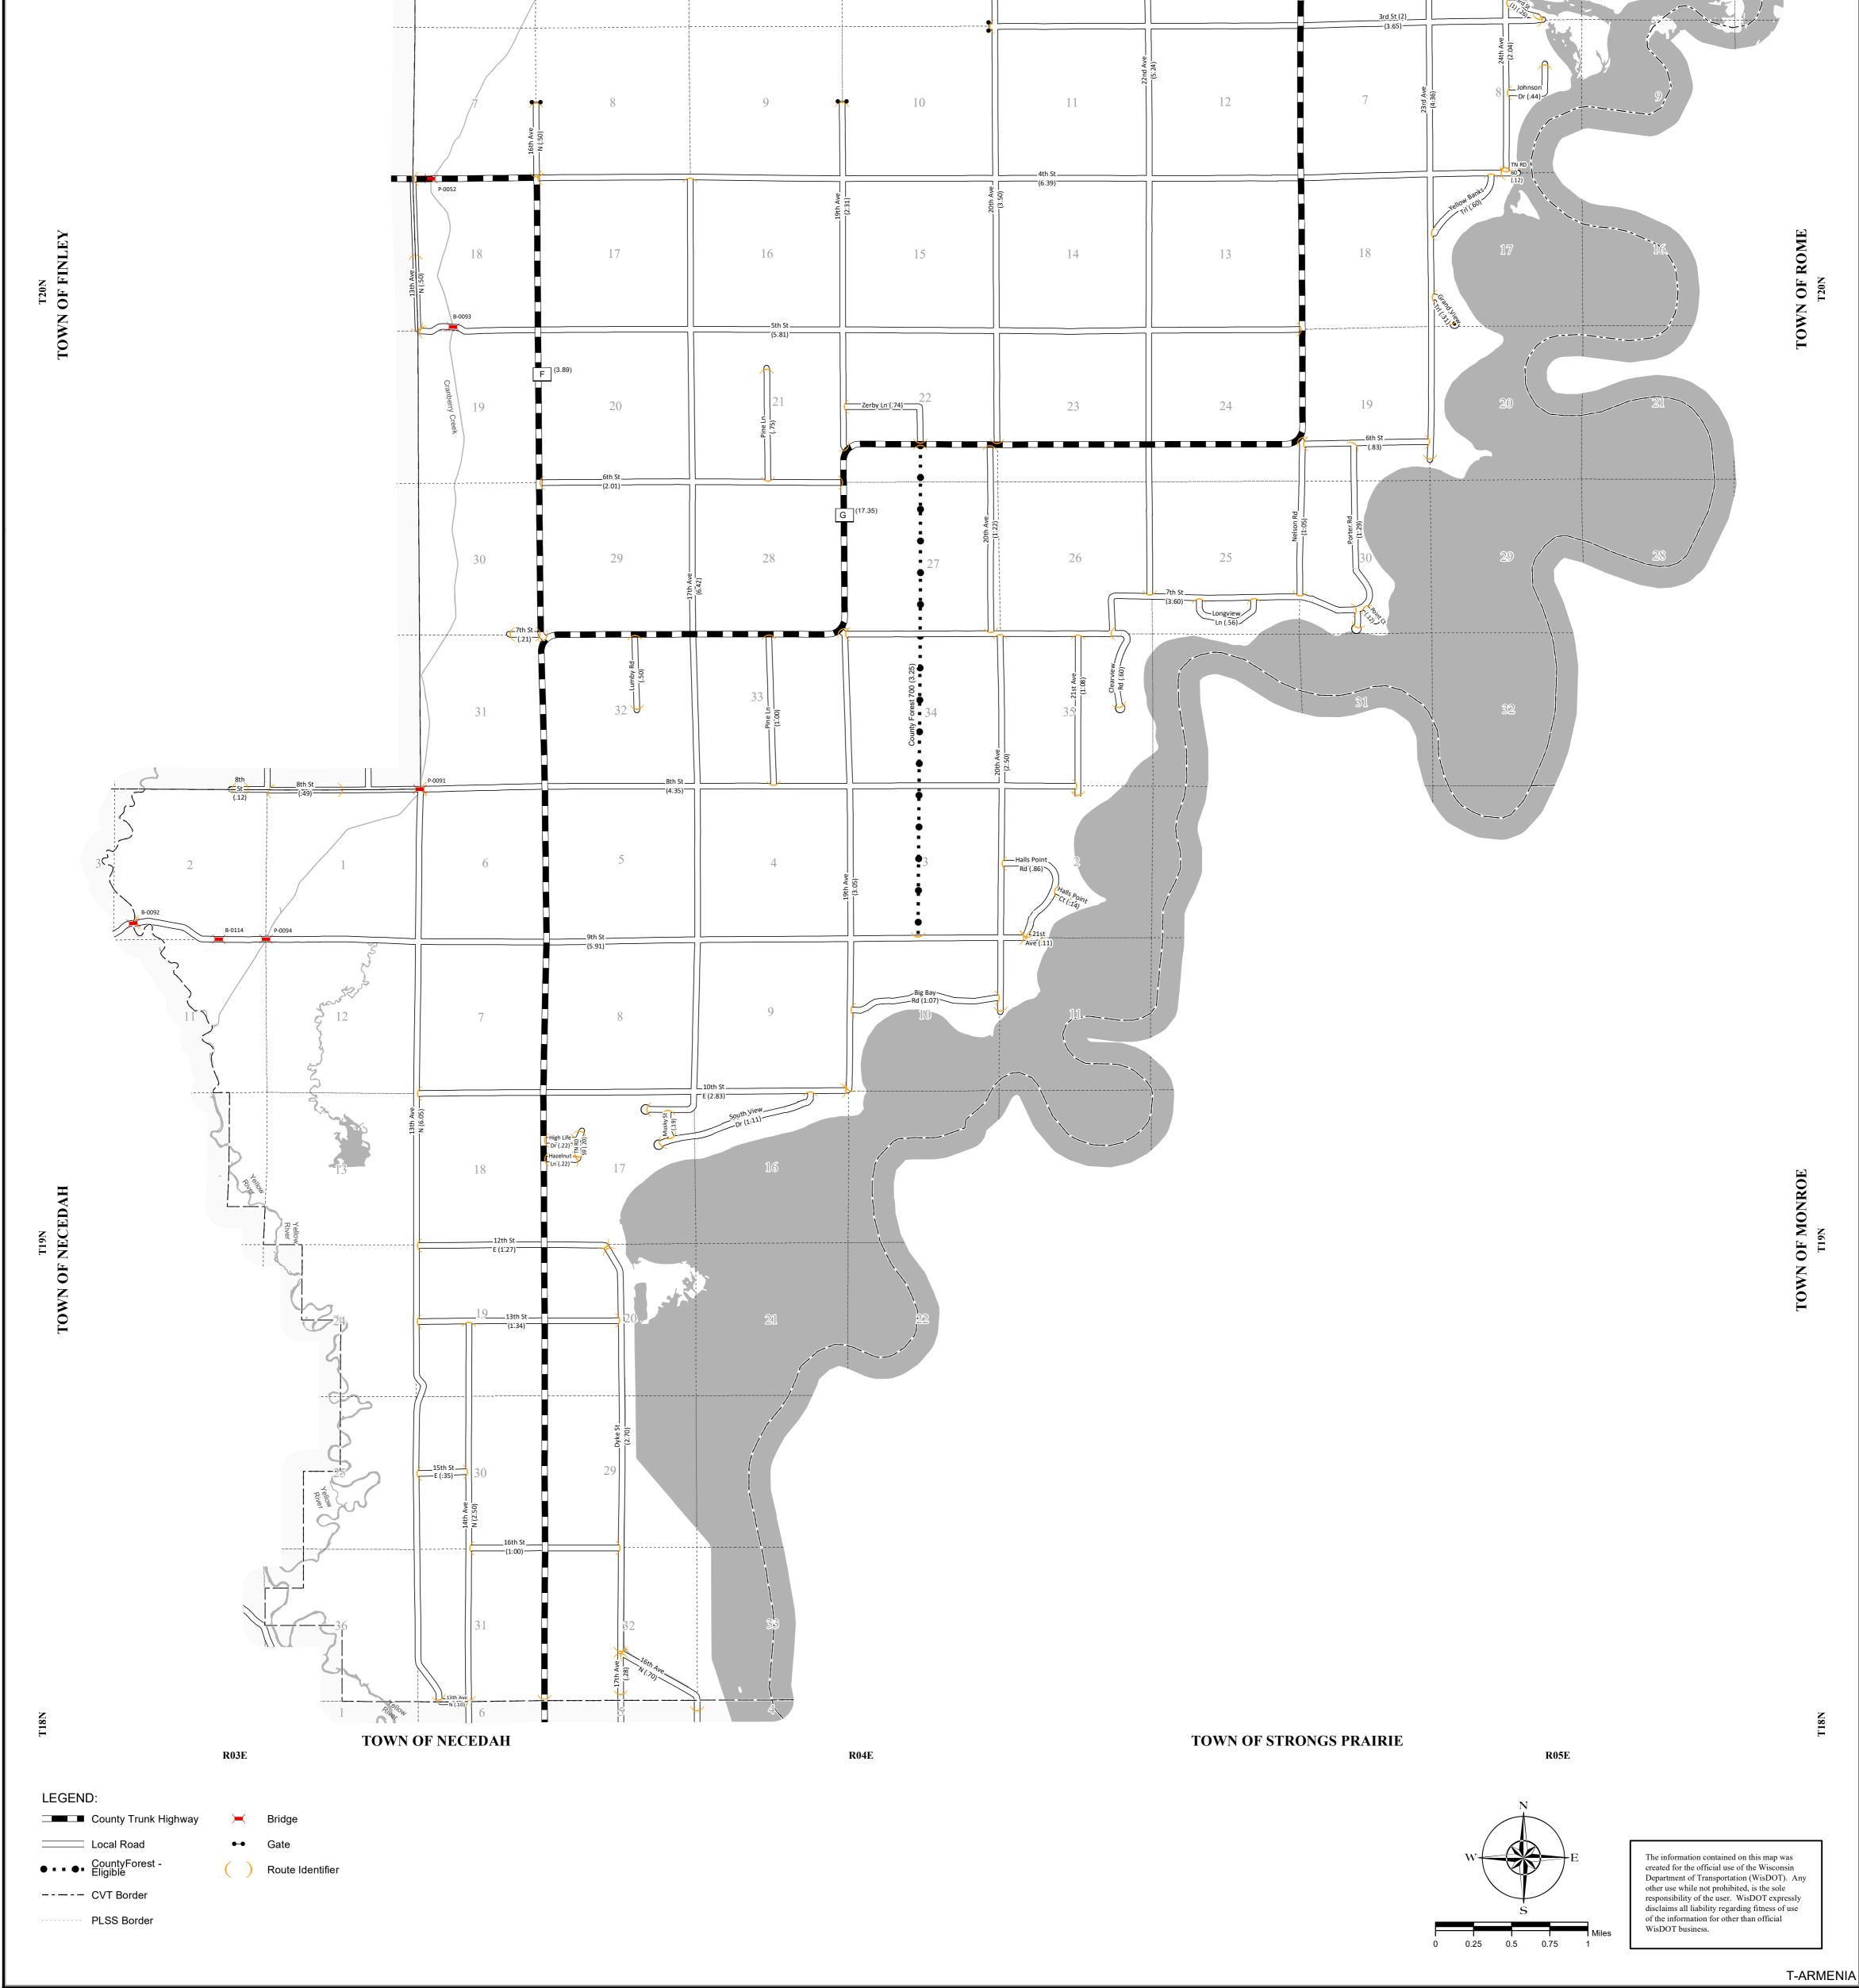

|
| (7) |        | NOT ELIG TRANS AIDS |         | Signature:          | Date:                                               |

(4) THIS DATA REPRESENTS THE MILEAGE REPORTED LAST CERTIFICATION YEARS BY THE COUNTY FOREST ADMINISTRATOR.

(5) THE COUNTY FOREST ADMINISTRATOR IS TO FILL IN MILEAGE TO BE CERTIFIED AS COUNTY FOREST ROADS THAT ARE OPEN TO THE PUBLIC AS OF THE FOLLOWING JANUARY, INCLUDING NEW CHANGES THAT ARE ADDED TO THE COUNTY FOREST ROAD SYSTEM.

(6) THIS IS TO BE FILLED IN BY WISDOT, AFTER THE SURFACE AND ROADWAY WIDTHS HAVE BEEN REVIEWED TO DETERMINE ELIGIBILITY FOR TRANSPORTATION AIDS.

(7) THIS DATA REPRESENTS DNR COUNTY FOREST ROADS MILEAGE THAT IS NOT ELIGIBLE FOR TRANSPORTATION AIDS.



TOWN OF ARMENIA COUNTY: JUNEAU

**F21N** 

29-002