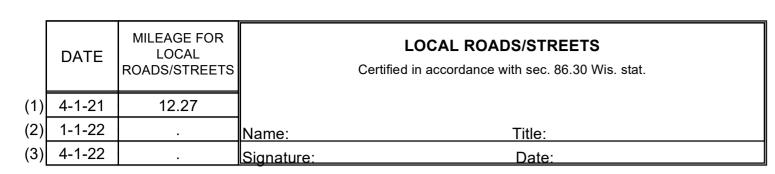

## STATE OF WISCONSIN WISCONSIN DEPARTMENT OF TRANSPORTATION

MILEAGE FOR COUNTY OTHER ROADS

0.03 00.00

VILLAGE OF
PALMYRA
COUNTY: JEFFERSON

- (1) THIS DATA REPRESENTS THE LAST CERTIFIED MILEAGE AS CORRECTED BY WISDOT WHICH MAY HAVE BEEN USED FOR PAST TRANSPORTATION AIDS.
- (2) THE TOWN CHAIRMAN OR CITY/VILLAGE CLERK IS TO FILL IN THE MILEAGE TO BE CERTIFIED AS OPEN TO THE PUBLIC AS OF THE FOLLOWING JANUARY, INCLUDING THE NEW CHANGES THAT ARE MADE ON THE PLAT.
- (3) THIS DATA REPRESENTS MILEAGE ADJUSTMENTS MADE BY WISDOT DUE TO FIELD VERIFICATION, INVENTORY, ANNEXATION, ETC. TRANSPORTATION AID PAYMENTS MAY BE MADE BASED ON THIS FIGURE.