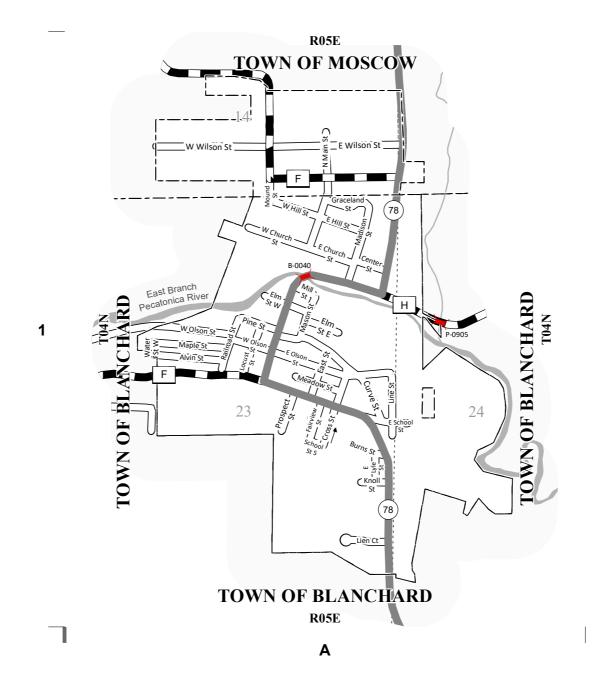

## VILLAGE OF BLANCHARDVILLE

COUNTY: IOWA, LAFAYETTE

| COUNTY: 10         | WA                             | _  |
|--------------------|--------------------------------|----|
| MILEAGE FOR        | MILEAGE FOR                    | 1  |
| COUNTY             | COUNTY                         | ı  |
| TRUNKS             | OTHER                          | ı  |
| TRUNKS             | ROADS                          | ı  |
| 0.38               | 00.00                          | ı  |
|                    |                                | IJ |
| COUNTY: LA         | FAYETTE                        | _  |
| COUNTY: LA         | FAYETTE<br>MILEAGE FOR         |    |
|                    | ì                              |    |
| MILEAGE FOR COUNTY | MILEAGE FOR<br>COUNTY<br>OTHER |    |
| MILEAGE FOR        | MILEAGE FOR<br>COUNTY          |    |
| MILEAGE FOR COUNTY | MILEAGE FOR<br>COUNTY<br>OTHER |    |