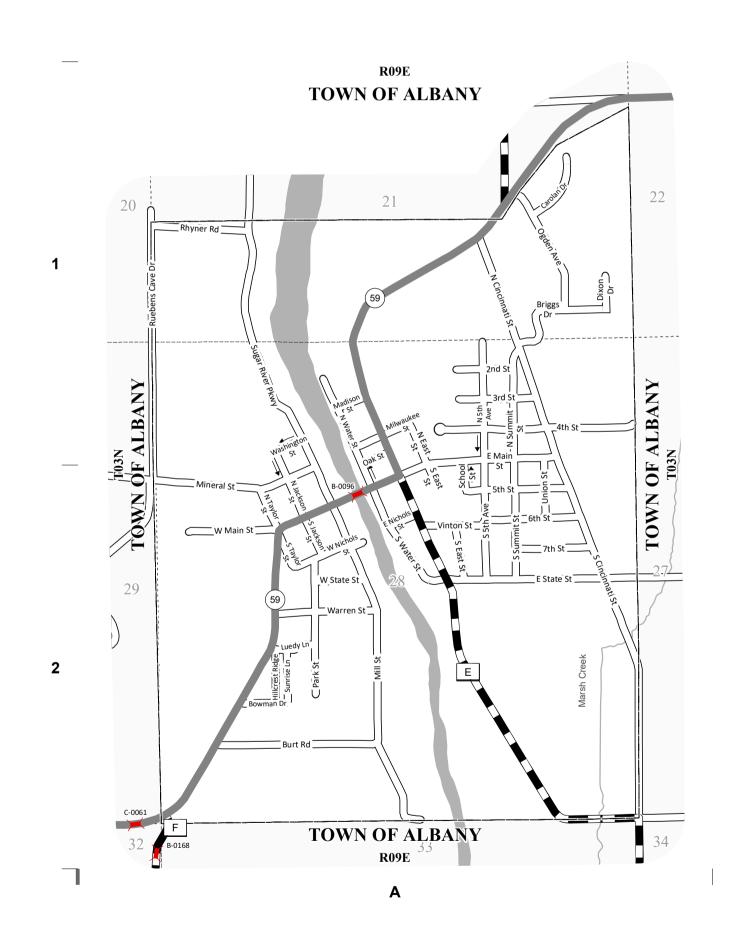

## VILLAGE OF ALBANY COUNTY: GREEN

- (1) THIS DATA REPRESENTS THE LAST CERTIFIED MILEAGE AS CORRECTED BY WISDOT WHICH MAY HAVE BEEN USED FOR PAST TRANSPORTATION AIDS.
- (2) THE TOWN CHAIRMAN OR CITY/VILLAGE CLERK IS TO FILL IN THE MILEAGE TO BE CERTIFIED AS OPEN TO THE PUBLIC AS OF THE FOLLOWING JANUARY, INCLUDING THE NEW CHANGES THAT ARE MADE ON THE PLAT.
- (3) THIS DATA REPRESENTS MILEAGE ADJUSTMENTS MADE BY WISDOT DUE TO FIELD VERIFICATION, INVENTORY, ANNEXATION, ETC. TRANSPORTATION AID PAYMENTS MAY BE MADE BASED ON THIS FIGURE.

| MILEAGE FOR | MILEAGE FOR |
|-------------|-------------|
| COUNTY      | COUNTY      |
|             | OTHER       |
| TRUNKS      | ROADS       |
| 0.93        | 00.00       |

----- CVT Border

County Trunk Highway

PLSS Border

Local Road

State Trunk

The information contained on this map was created for the official use of the Wisconsin Department of Transportation (WisDOT). Any other use while not prohibited, is the sole responsibility of the user. WisDOT expressly disclaims all liability regarding fitness of use of the information for other than official WisDOT business.