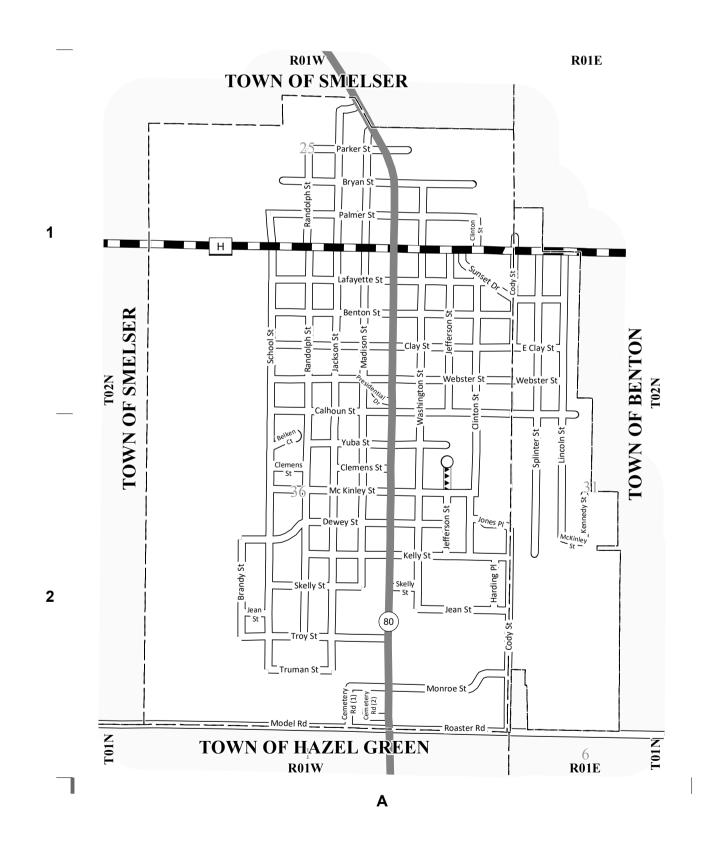

### STATE OF WISCONSIN WISCONSIN DEPARTMENT OF TRANSPORTATION

### **COUNTY: GRANT** MILEAGE FOR LOCAL ROADS/STREETS DATE LOCAL ROADS/STREETS Certified in accordance with sec. 86.30 Wis. stat. 4-1-21 14.44 (1) 1-1-22 Title: Name: 4-1-22 Signature: Date:

### **COUNTY: LAFAYETTE** MILEAGE FOR LOCAL ROADS/STREETS LOCAL DATE ROADS/STREETS Certified in accordance with sec. 86.30 Wis. stat. 4-1-21 2.23 (1) 1-1-22 Name: Title: 4-1-22 Signature: Date:

- (1) THIS DATA REPRESENTS THE LAST CERTIFIED MILEAGE AS CORRECTED BY WISDOT WHICH MAY HAVE BEEN USED FOR PAST TRANSPORTATION AIDS.
- (2) THE TOWN CHAIRMAN OR CITY/VILLAGE CLERK IS TO FILL IN THE MILEAGE TO BE CERTIFIED AS OPEN TO THE PUBLIC AS OF THE FOLLOWING JANUARY, INCLUDING THE NEW CHANGES THAT ARE MADE ON THE PLAT.
- (3) THIS DATA REPRESENTS MILEAGE ADJUSTMENTS MADE BY WISDOT DUE TO FIELD VERIFICATION, INVENTORY, ANNEXATION, ETC. TRANSPORTATION AID PAYMENTS MAY BE MADE BASED ON THIS FIGURE.

## CITY OF CUBA CITY

COUNTY: GRANT, LAFAYETTE

| COUNTY: GRANT  |  |
|----------------|--|
| MILEAGE FOR    |  |
| COUNTY         |  |
| OTHER<br>ROADS |  |
| RUADS          |  |
| 00.00          |  |
| FAYETTE        |  |
| MILEAGE FOR    |  |
| COUNTY         |  |
| OTHER          |  |
| ROADS          |  |
| 00.00          |  |
|                |  |

# LEGEND: County Trunk Highway ----- CVT Border Local Road PLSS Border Park RoadLocal

State Trunk

The information contained on this map was created for the official use of the Wisconsin Department of Transportation (WisDOT). Any other use while not prohibited, is the sole responsibility of the user. WisDOT expressly disclaims all liability regarding fitness of use of the information for other than official WisDOT business.