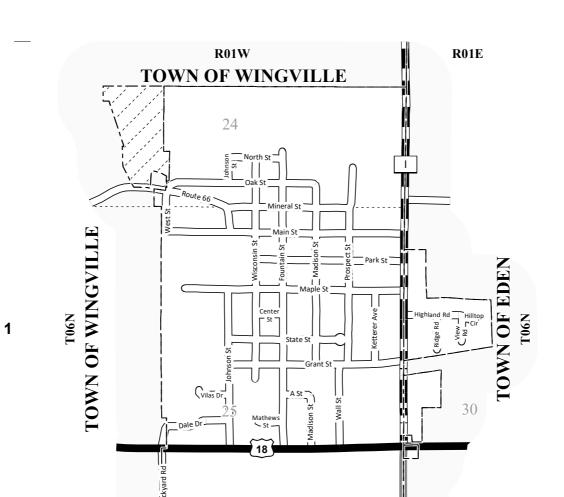

NVENTORY, ANNEXATION, ETC. TRANSPORTATION AID PAYMENTS MAY BE MADE BASED ON THIS FIGURE.



| COUNTY: GI                                    | RANT                                    |  |  |  |
|-----------------------------------------------|-----------------------------------------|--|--|--|
| MILEAGE FOR<br>COUNTY                         | MILEAGE FOR<br>COUNTY<br>OTHER          |  |  |  |
| TRUNKS<br>0.38                                | ROADS 00.00                             |  |  |  |
| COUNTY: IOWA                                  |                                         |  |  |  |
| COUNTY: IO                                    | WA                                      |  |  |  |
| COUNTY: IO<br>MILEAGE FOR<br>COUNTY<br>TRUNKS | MILEAGE FOR<br>COUNTY<br>OTHER<br>ROADS |  |  |  |



22-151 25-151