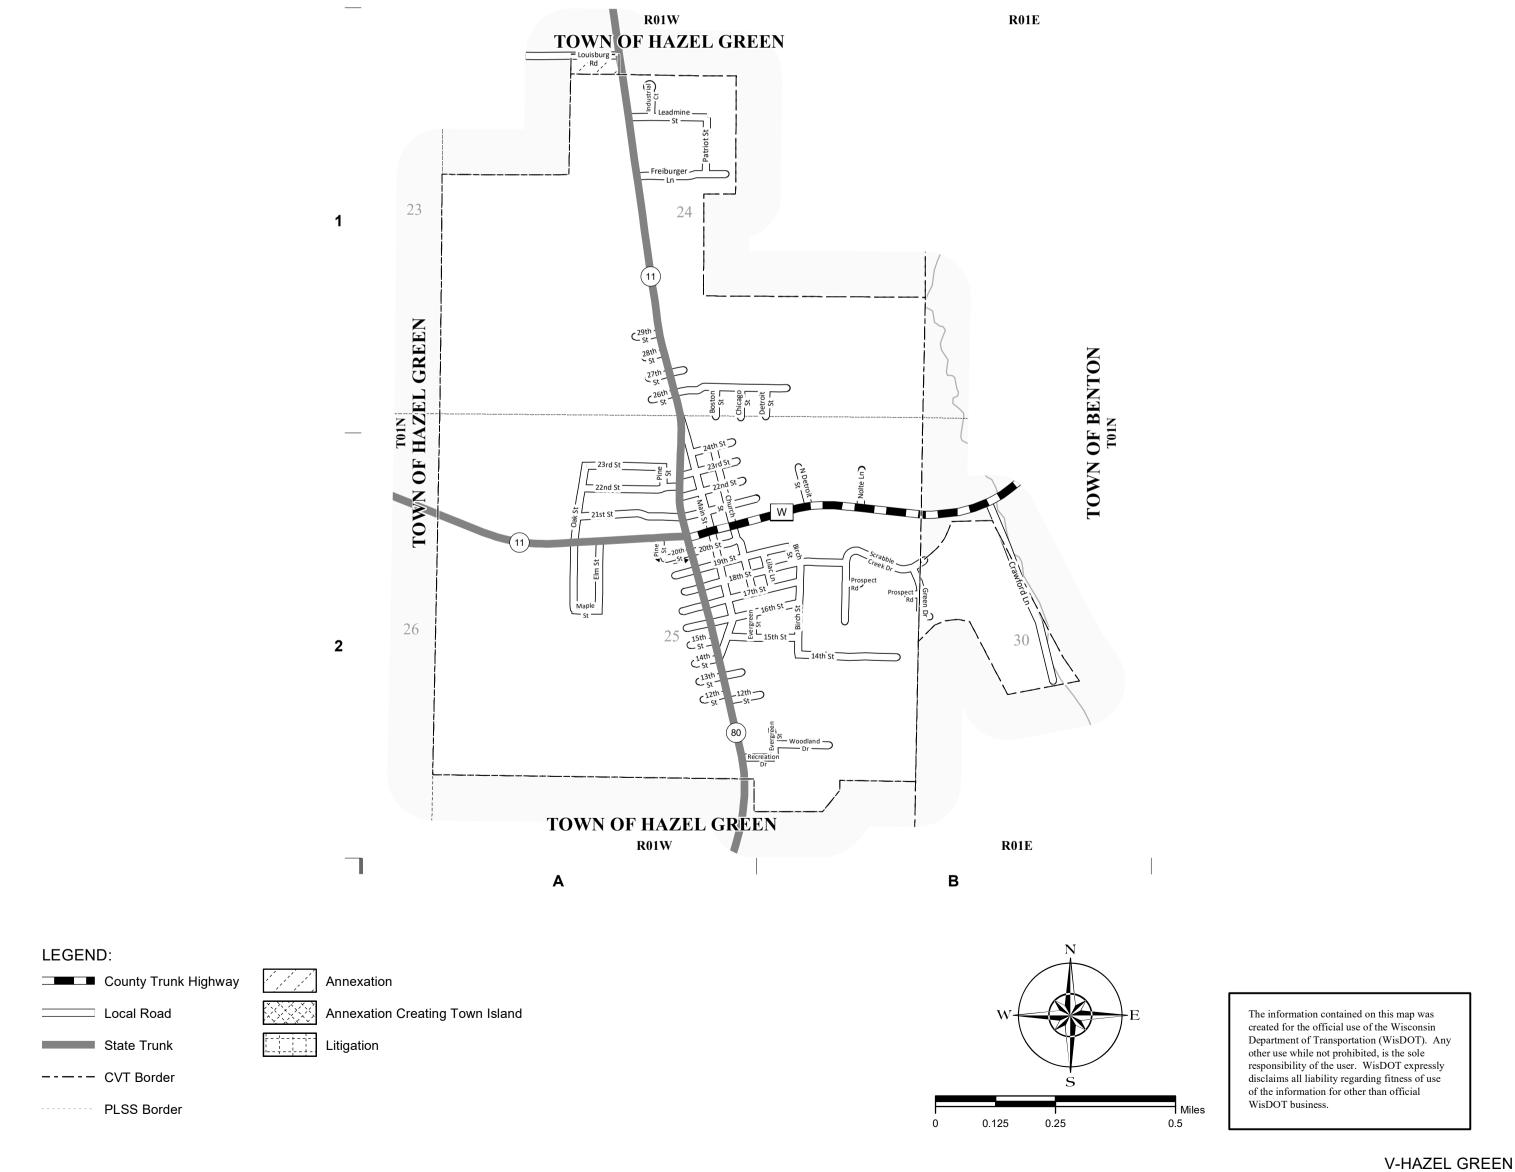

|  |

(1) THIS DATA REPRESENTS THE LAST CERTIFIED MILEAGE AS CORRECTED BY WISDOT WHICH MAY HAVE BEEN USED FOR PAST TRANSPORTATION AIDS.

(2) THE TOWN CHAIRMAN OR CITY/VILLAGE CLERK IS TO FILL IN THE MILEAGE TO BE CERTIFIED AS OPEN TO THE PUBLIC AS OF THE FOLLOWING JANUARY, INCLUDING THE NEW CHANGES THAT ARE MADE ON THE PLAT.

(3) THIS DATA REPRESENTS MILEAGE ADJUSTMENTS MADE BY WISDOT DUE TO FIELD VERIFICATION, INVENTORY, ANNEXATION, ETC. TRANSPORTATION AID PAYMENTS MAY BE MADE BASED ON THIS FIGURE.



| COUNTY: GRANT |             |  |  |  |
|---------------|-------------|--|--|--|
| MILEAGE FOR   | MILEAGE FOR |  |  |  |
| COUNTY        | COUNTY      |  |  |  |
|               | OTHER       |  |  |  |
| TRUNKS        | ROADS       |  |  |  |
| 0.51          | 00.00       |  |  |  |



22-136 33-136