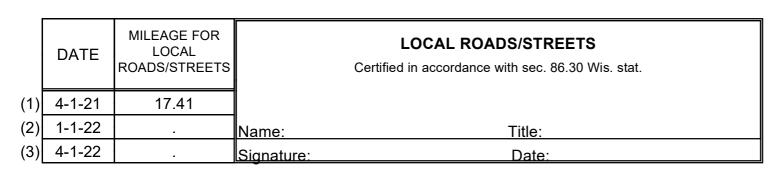

## STATE OF WISCONSIN WISCONSIN DEPARTMENT OF TRANSPORTATION TOWN PLAT RECORD

- TOWN OF **MILLVILLE** 
  - **COUNTY: GRANT**
- COUNTY COUNTY OTHER **TRUNKS** ROADS 7.66 00.00
- (1) THIS DATA REPRESENTS THE LAST CERTIFIED MILEAGE AS CORRECTED BY WISDOT WHICH MAY HAVE BEEN USED FOR PAST TRANSPORTATION AIDS.
- (2) THE TOWN CHAIRMAN OR CITY/VILLAGE CLERK IS TO FILL IN THE MILEAGE TO BE CERTIFIED AS OPEN TO THE PUBLIC AS OF THE FOLLOWING JANUARY, INCLUDING THE NEW CHANGES THAT ARE MADE ON THE PLAT.
- (3) THIS DATA REPRESENTS MILEAGE ADJUSTMENTS MADE BY WISDOT DUE TO FIELD VERIFICATION, INVENTORY, ANNEXATION, ETC. TRANSPORTATION AID PAYMENTS MAY BE MADE BASED ON THIS FIGURE.