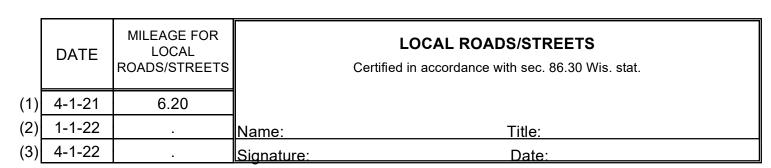

## STATE OF WISCONSIN WISCONSIN DEPARTMENT OF TRANSPORTATION TOWN PLAT RECORD

MILEAGE FOR COUNTY OTHER ROADS

2.57 00.00

## TOWN OF BOSCOBEL COUNTY: GRANT

- (1) THIS DATA REPRESENTS THE LAST CERTIFIED MILEAGE AS CORRECTED BY WISDOT WHICH MAY HAVE BEEN USED FOR PAST TRANSPORTATION AIDS.
- (2) THE TOWN CHAIRMAN OR CITY/VILLAGE CLERK IS TO FILL IN THE MILEAGE TO BE CERTIFIED AS OPEN TO THE PUBLIC AS OF THE FOLLOWING JANUARY, INCLUDING THE NEW CHANGES THAT ARE MADE ON THE PLAT.
- (3) THIS DATA REPRESENTS MILEAGE ADJUSTMENTS MADE BY WISDOT DUE TO FIELD VERIFICATION, INVENTORY, ANNEXATION, ETC. TRANSPORTATION AID PAYMENTS MAY BE MADE BASED ON THIS FIGURE.