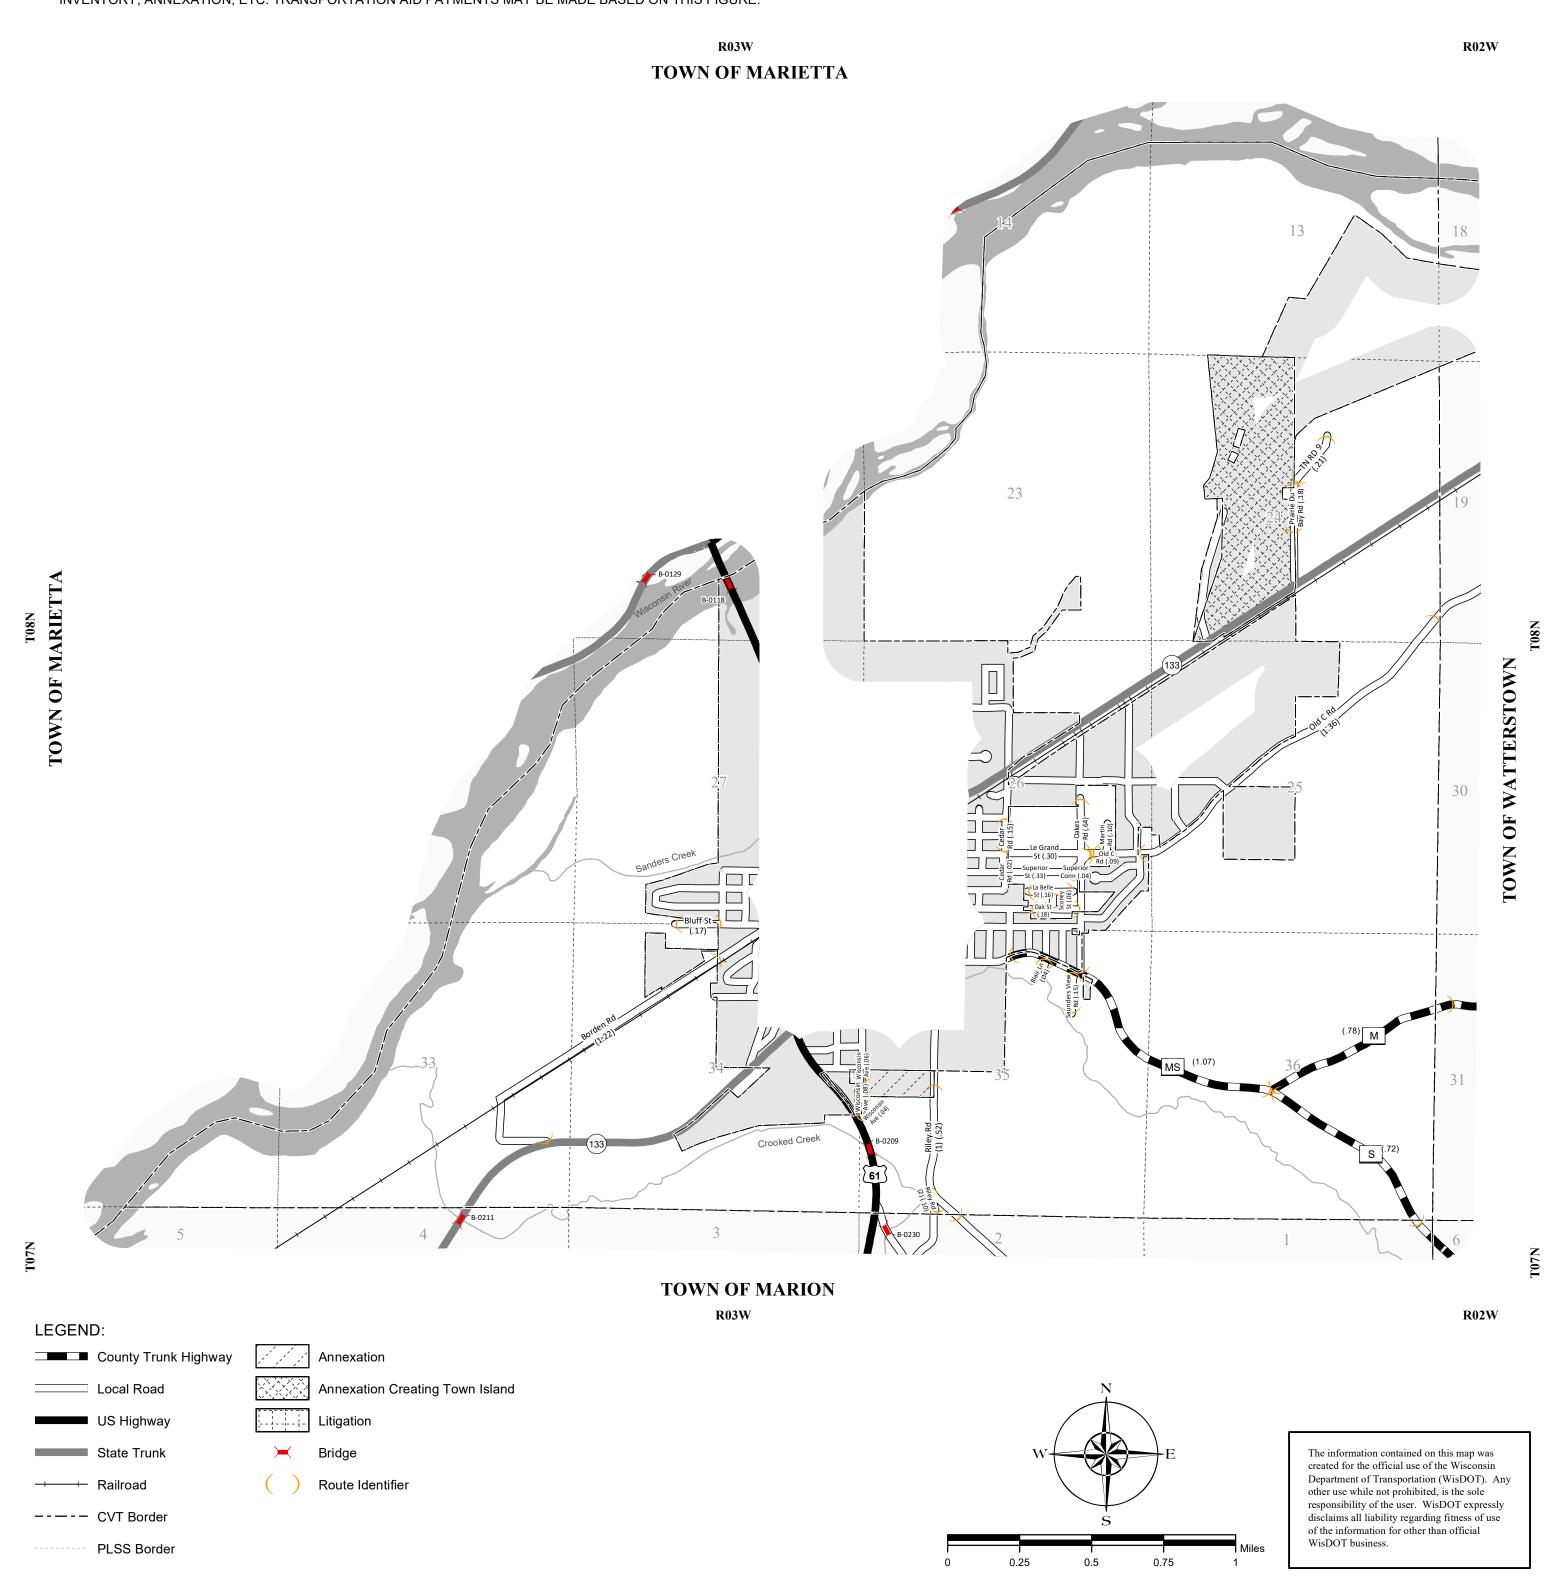

T-BOSCOBEL

## TOWN OF BOSCOBEL COUNTY: GRANT

- (1) THIS DATA REPRESENTS THE LAST CERTIFIED MILEAGE AS CORRECTED BY WISDOT WHICH MAY HAVE BEEN USED FOR PAST TRANSPORTATION AIDS.
- (2) THE TOWN CHAIRMAN OR CITY/VILLAGE CLERK IS TO FILL IN THE MILEAGE TO BE CERTIFIED AS OPEN TO THE PUBLIC AS OF THE FOLLOWING JANUARY, INCLUDING THE NEW CHANGES THAT ARE MADE ON THE PLAT.
- (3) THIS DATA REPRESENTS MILEAGE ADJUSTMENTS MADE BY WISDOT DUE TO FIELD VERIFICATION, INVENTORY, ANNEXATION, ETC. TRANSPORTATION AID PAYMENTS MAY BE MADE BASED ON THIS FIGURE.