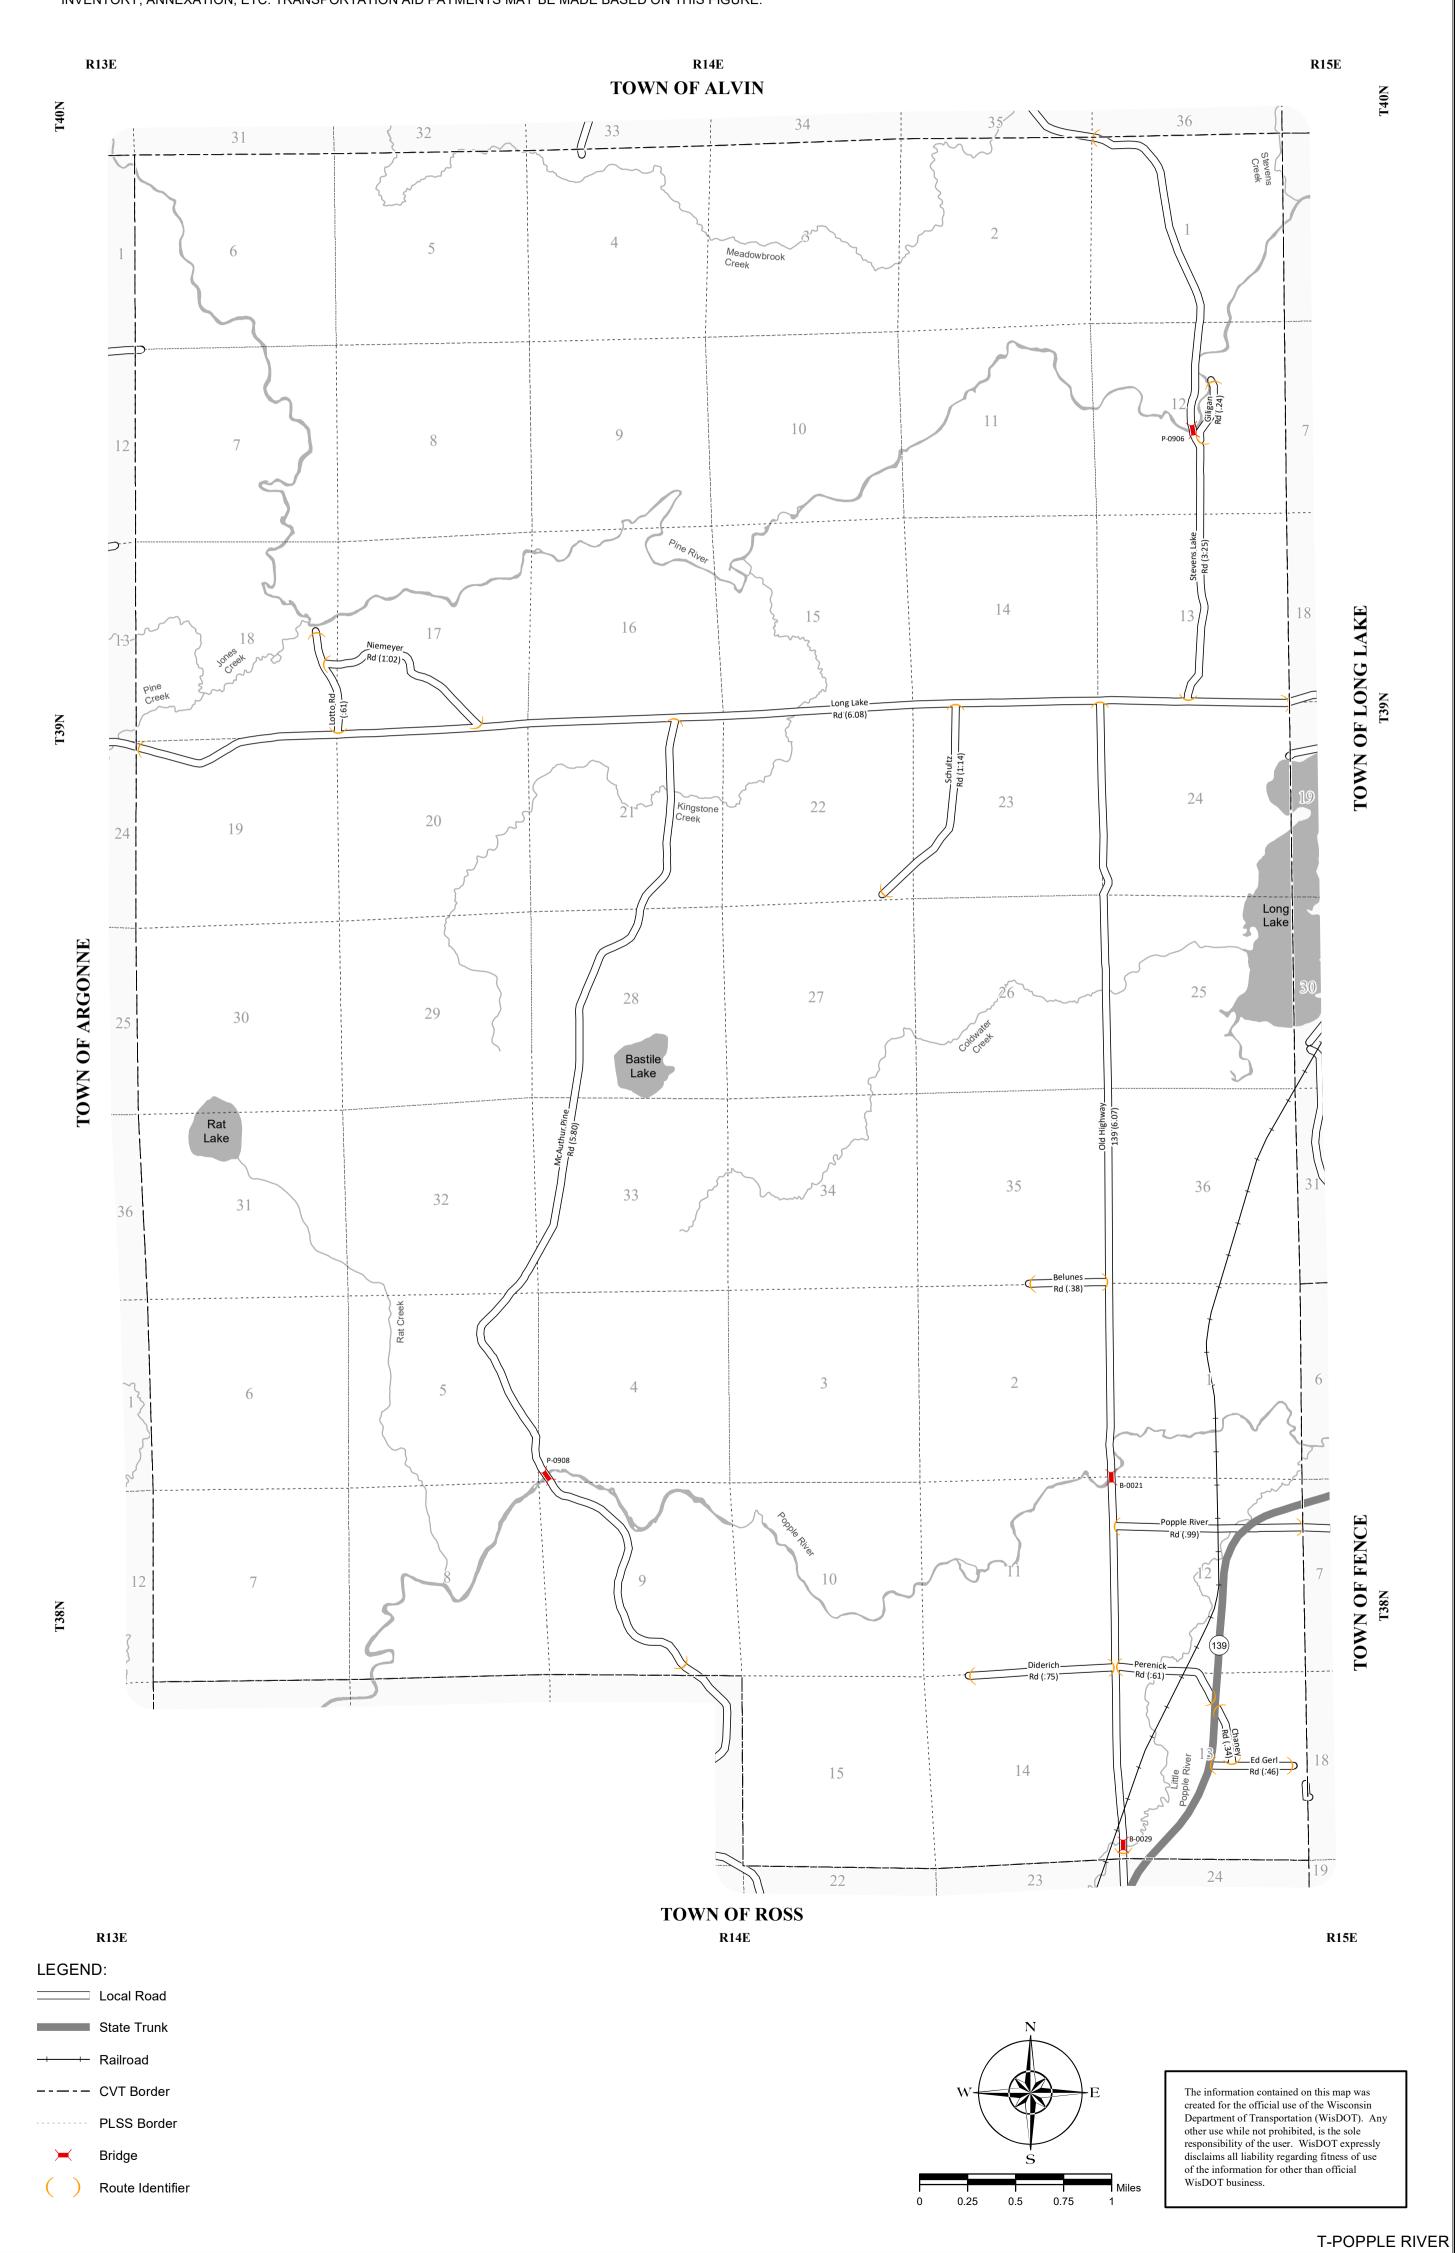

## TOWN OF POPPLE RIVER

COUNTY: FOREST

| MILEAGE FOR | MILEAGE FOR |
|-------------|-------------|
| COUNTY      | COUNTY      |
|             | OTHER       |
| TRUNKS      | ROADS       |
| 00.00       | 00.00       |
|             |             |

(1) THIS DATA REPRESENTS THE LAST CERTIFIED MILEAGE AS CORRECTED BY WISDOT WHICH MAY HAVE BEEN USED FOR PAST TRANSPORTATION AIDS.

(2) THE TOWN CHAIRMAN OR CITY/VILLAGE CLERK IS TO FILL IN THE MILEAGE TO BE CERTIFIED AS OPEN TO THE PUBLIC AS OF THE FOLLOWING JANUARY, INCLUDING THE NEW CHANGES THAT ARE MADE ON THE PLAT.

(3) THIS DATA REPRESENTS MILEAGE ADJUSTMENTS MADE BY WISDOT DUE TO FIELD VERIFICATION, INVENTORY, ANNEXATION, ETC. TRANSPORTATION AID PAYMENTS MAY BE MADE BASED ON THIS FIGURE.