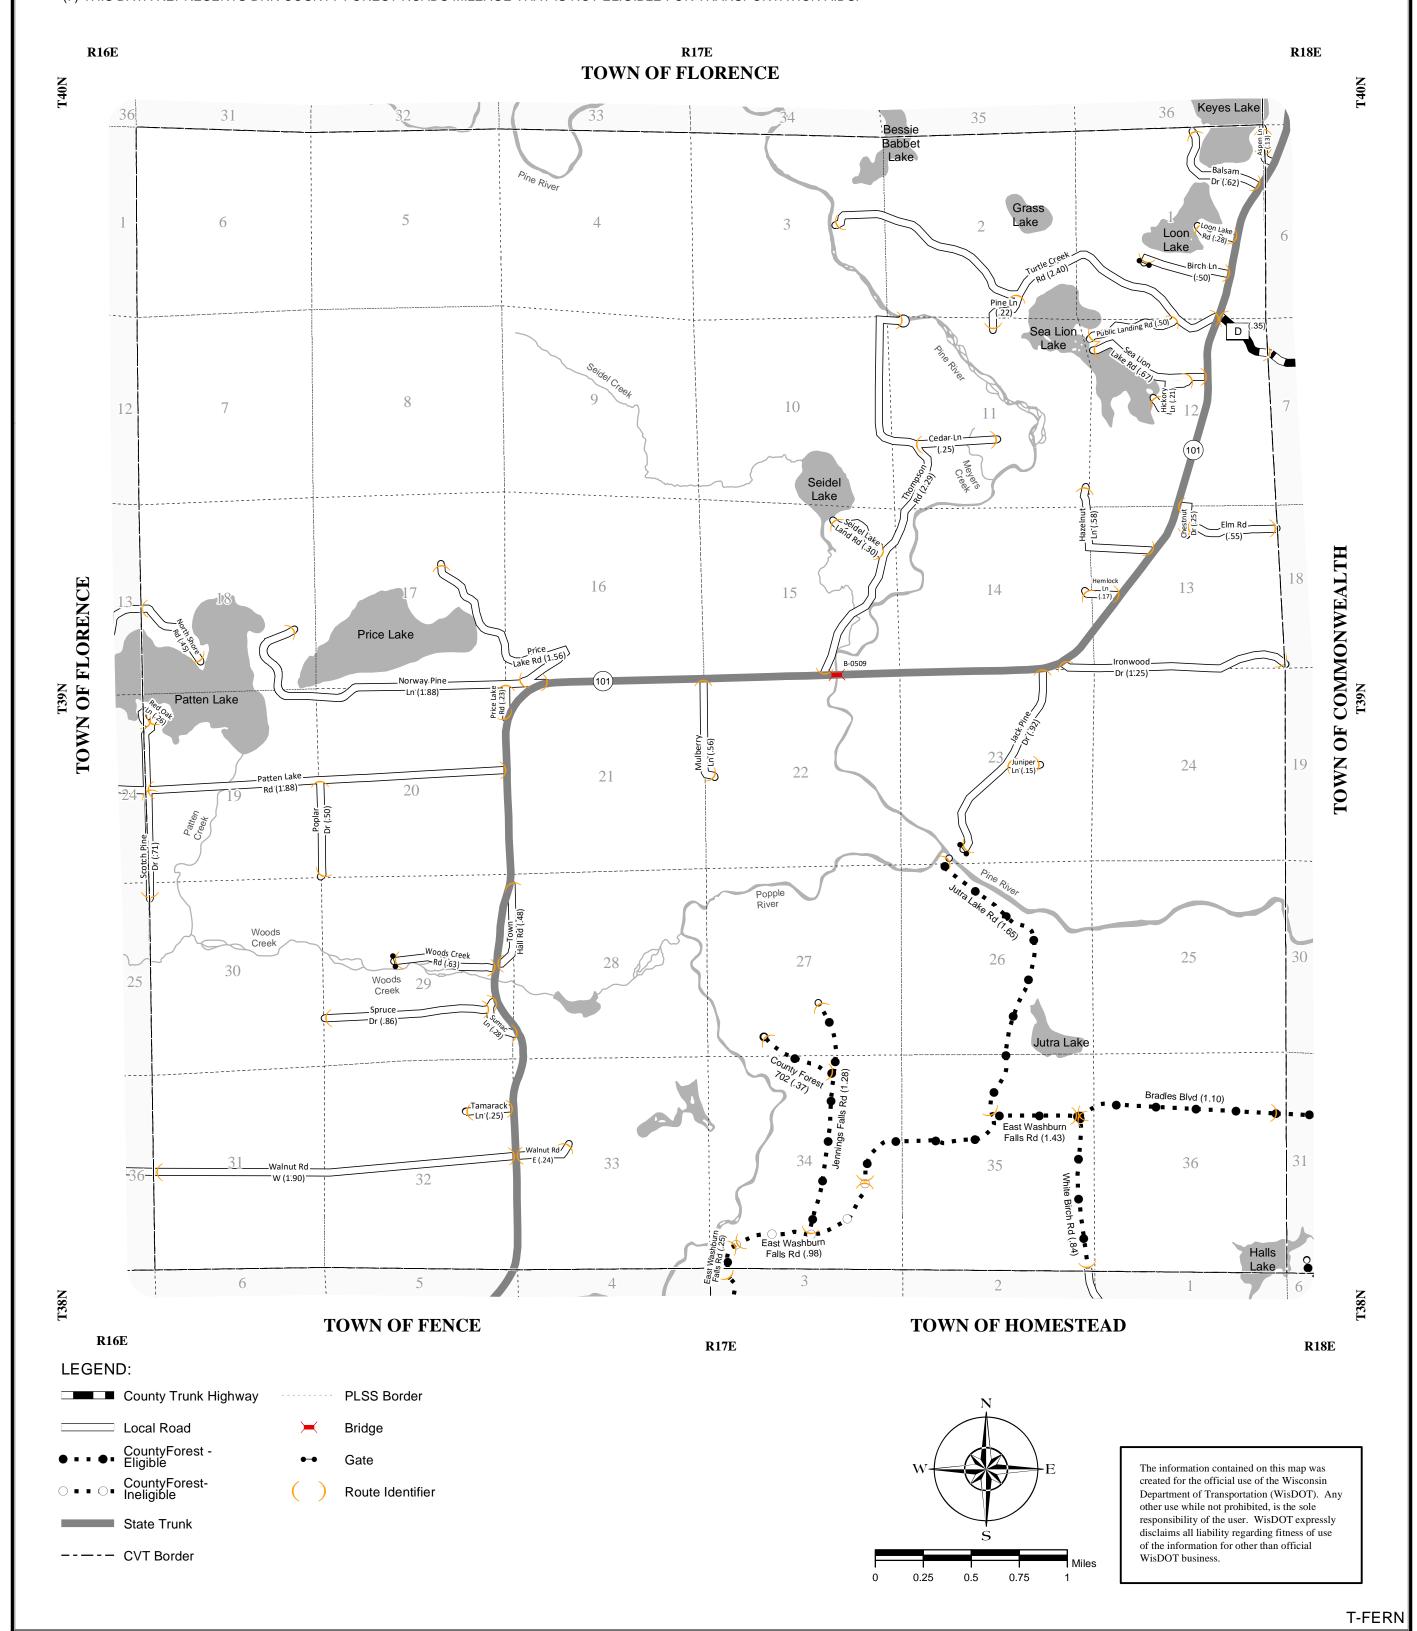

## TOWN OF FERN COUNTY: FLORENCE

- (1) THIS DATA REPRESENTS THE LAST CERTIFIED MILEAGE AS CORRECTED BY WISDOT WHICH MAY HAVE BEEN USED FOR PAST TRANSPORTATION AIDS.
- (2) THE TOWN CHAIRMAN OR CITY/VILLAGE CLERK IS TO FILL IN THE MILEAGE TO BE CERTIFIED AS OPEN TO THE PUBLIC AS OF THE FOLLOWING JANUARY, INCLUDING THE NEW CHANGES THAT ARE MADE ON THE PLAT.
- (3) THIS DATA REPRESENTS MILEAGE ADJUSTMENTS MADE BY WISDOT DUE TO FIELD VERIFICATION, INVENTORY, ANNEXATION, ETC. TRANSPORTATION AID PAYMENTS MAY BE MADE BASED ON THIS FIGURE.

- (4) THIS DATA REPRESENTS THE MILEAGE REPORTED LAST CERTIFICATION YEARS BY THE COUNTY FOREST ADMINISTRATOR.
- (5) THE COUNTY FOREST ADMINISTRATOR IS TO FILL IN MILEAGE TO BE CERTIFIED AS COUNTY FOREST ROADS THAT ARE OPEN TO THE PUBLIC AS OF THE FOLLOWING JANUARY, INCLUDING NEW CHANGES THAT ARE ADDED TO THE COUNTY FOREST ROAD SYSTEM.
- (6) THIS IS TO BE FILLED IN BY WISDOT, AFTER THE SURFACE AND ROADWAY WIDTHS HAVE BEEN REVIEWED TO DETERMINE ELIGIBILITY FOR TRANSPORTATION AIDS.
- (7) THIS DATA REPRESENTS DNR COUNTY FOREST ROADS MILEAGE THAT IS NOT ELIGIBLE FOR TRANSPORTATION AIDS.