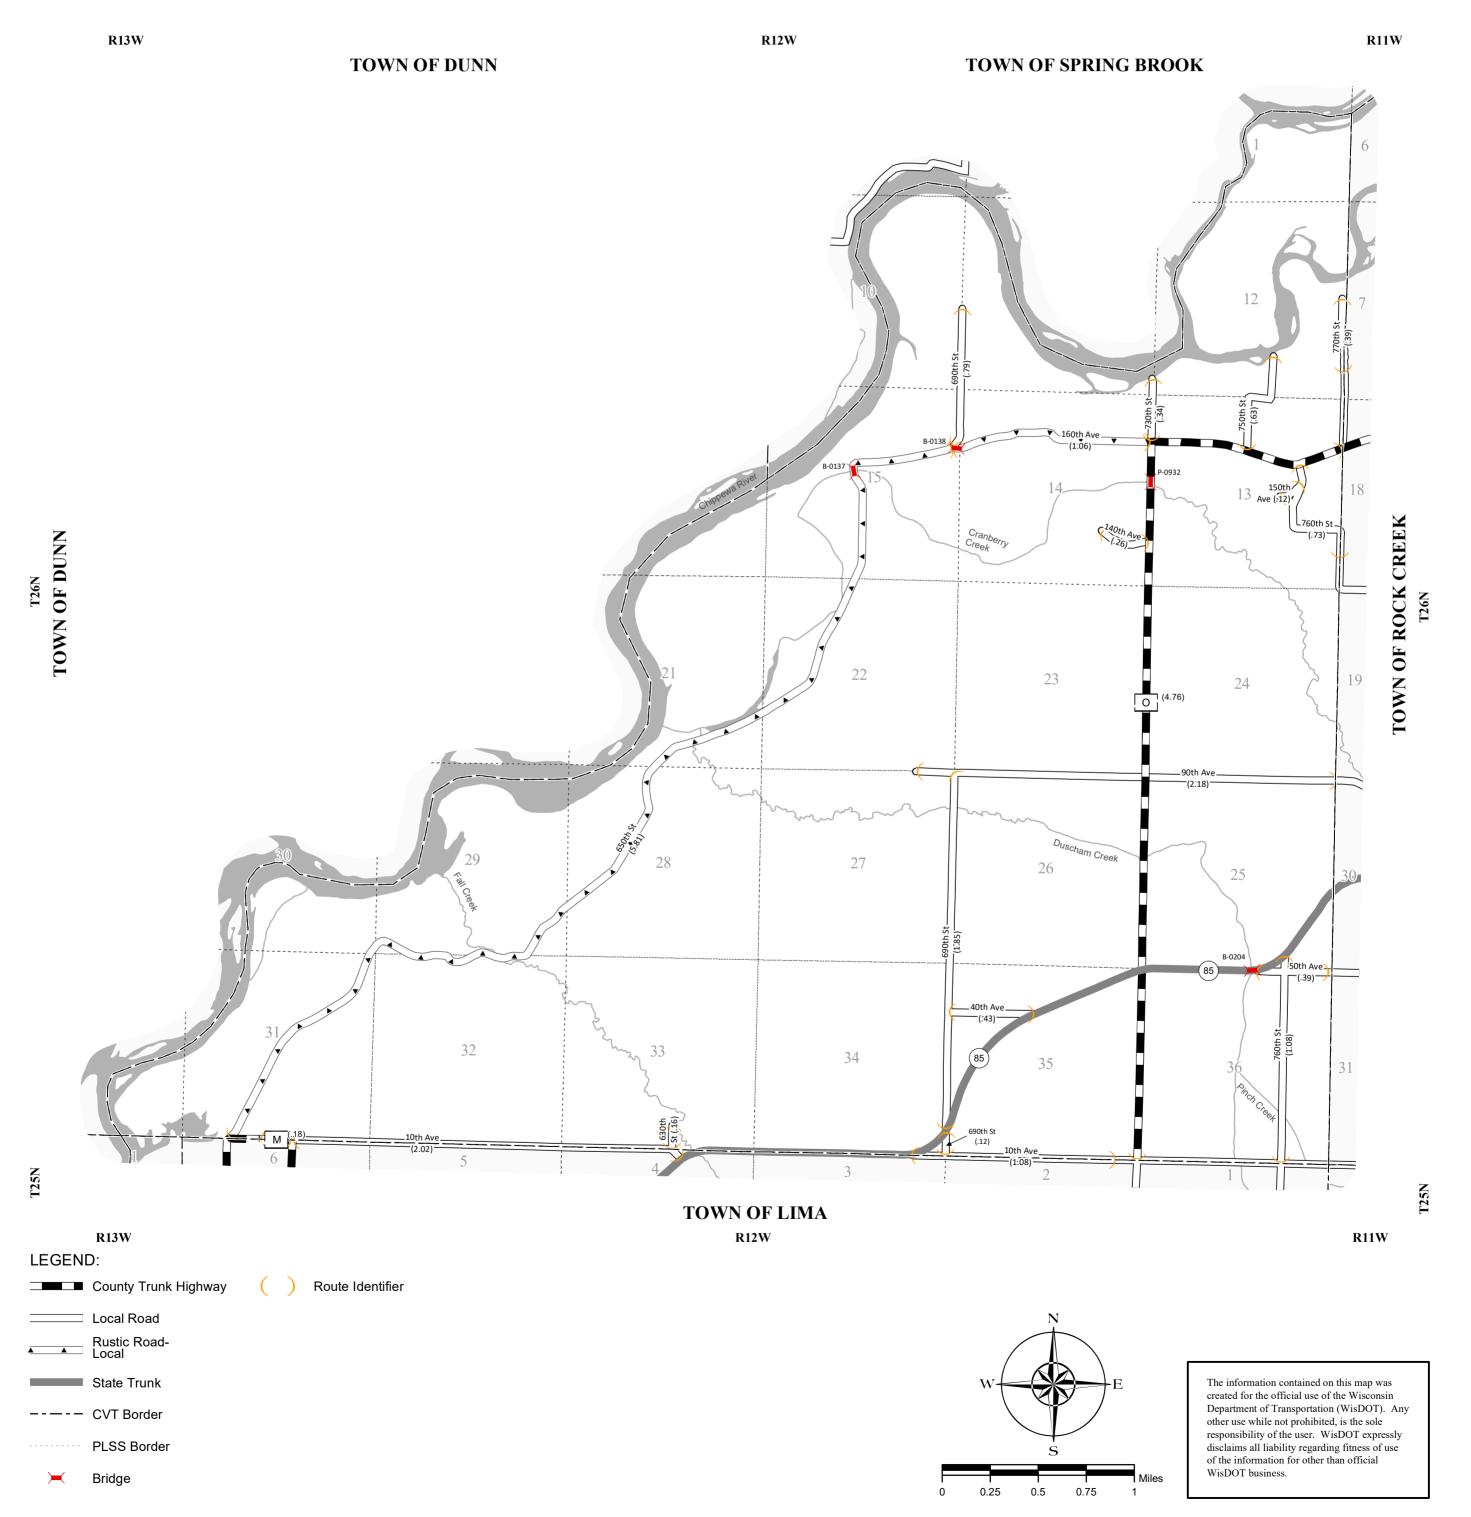

## STATE OF WISCONSIN WISCONSIN DEPARTMENT OF TRANSPORTATION TOWN PLAT RECORD

MILEAGE FOR COUNTY OTHER ROADS

4.94 00.00

TOWN OF
PERU
COUNTY: DUNN

- (1) THIS DATA REPRESENTS THE LAST CERTIFIED MILEAGE AS CORRECTED BY WISDOT WHICH MAY HAVE BEEN USED FOR PAST TRANSPORTATION AIDS.
- (2) THE TOWN CHAIRMAN OR CITY/VILLAGE CLERK IS TO FILL IN THE MILEAGE TO BE CERTIFIED AS OPEN TO THE PUBLIC AS OF THE FOLLOWING JANUARY, INCLUDING THE NEW CHANGES THAT ARE MADE ON THE PLAT.
- (3) THIS DATA REPRESENTS MILEAGE ADJUSTMENTS MADE BY WISDOT DUE TO FIELD VERIFICATION, INVENTORY, ANNEXATION, ETC. TRANSPORTATION AID PAYMENTS MAY BE MADE BASED ON THIS FIGURE.