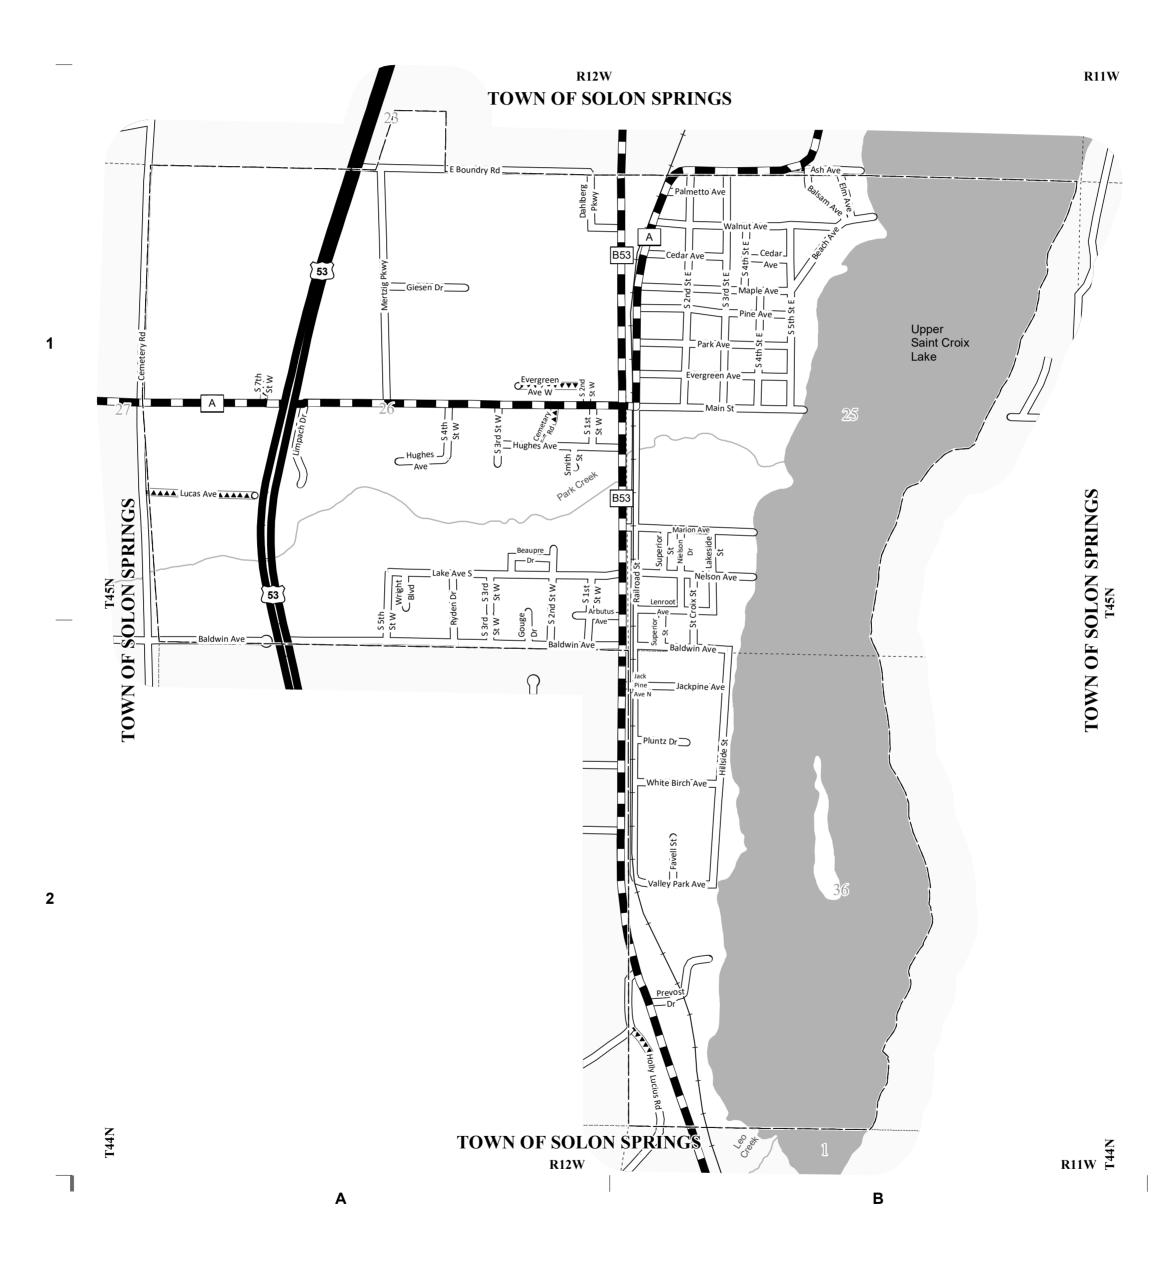

## VILLAGE OF

## SOLON SPRINGS

**COUNTY: DOUGLAS** 

| MILEAGE FOR | MILEAGE FOR |
|-------------|-------------|
| COUNTY      | COUNTY      |
|             | OTHER       |
| TRUNKS      | ROADS       |
| 3.36        | 00.00       |

PLSS Border Park Road-Local

**US** Highway

Railroad

The information contained on this map was created for the official use of the Wisconsin Department of Transportation (WisDOT). Any other use while not prohibited, is the sole responsibility of the user. WisDOT expressly disclaims all liability regarding fitness of use of the information for other than official WisDOT business.