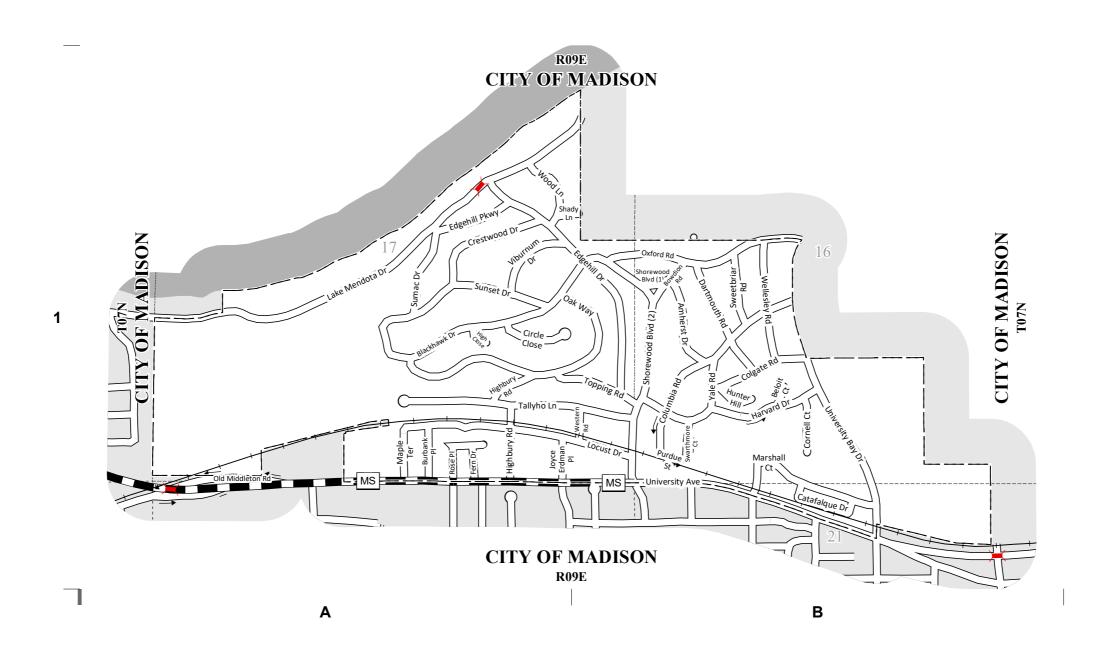

VILLAGE OF

## SHOREWOOD HILLS

**COUNTY: DANE** 

|     | MILEAGE FOR | MILEAGE FOR |
|-----|-------------|-------------|
|     | COUNTY      | COUNTY      |
|     |             | OTHER       |
|     | TRUNKS      | ROADS       |
|     | 0.63        | 00.00       |
| - 1 |             |             |

## LEGEND:

County Trunk Highway PLSS Border

Local Road Bridge

Railroad

CVT Border

The information contained on this map was created for the official use of the Wisconsin Department of Transportation (WisDOT). Any other use while not prohibited, is the sole responsibility of the user. WisDOT expressly disclaims all liability regarding fitness of use of the information for other than official WisDOT business.