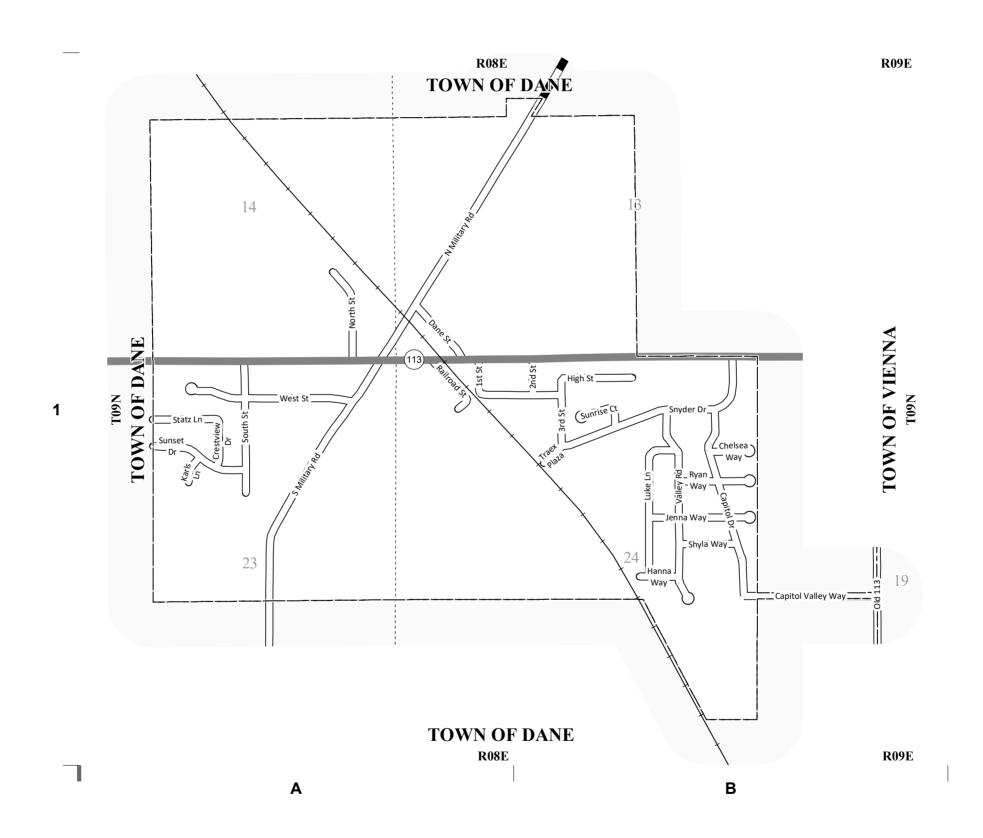

## VILLAGE OF DANE COUNTY: DANE

- (1) THIS DATA REPRESENTS THE LAST CERTIFIED MILEAGE AS CORRECTED BY WISDOT WHICH MAY HAVE BEEN USED FOR PAST TRANSPORTATION AIDS.
- (2) THE TOWN CHAIRMAN OR CITY/VILLAGE CLERK IS TO FILL IN THE MILEAGE TO BE CERTIFIED AS OPEN TO THE PUBLIC AS OF THE FOLLOWING JANUARY, INCLUDING THE NEW CHANGES THAT ARE MADE ON THE PLAT.
- (3) THIS DATA REPRESENTS MILEAGE ADJUSTMENTS MADE BY WISDOT DUE TO FIELD VERIFICATION, INVENTORY, ANNEXATION, ETC. TRANSPORTATION AID PAYMENTS MAY BE MADE BASED ON THIS FIGURE.

## LEGEND:

County Trunk Highway ----- CVT Border

Local Road PLSS Border

State Trunk

Railroad

The information contained on this map was created for the official use of the Wisconsin Department of Transportation (WisDOT). Any other use while not prohibited, is the sole responsibility of the user. WisDOT expressly disclaims all liability regarding fitness of use of the information for other than official WisDOT business.