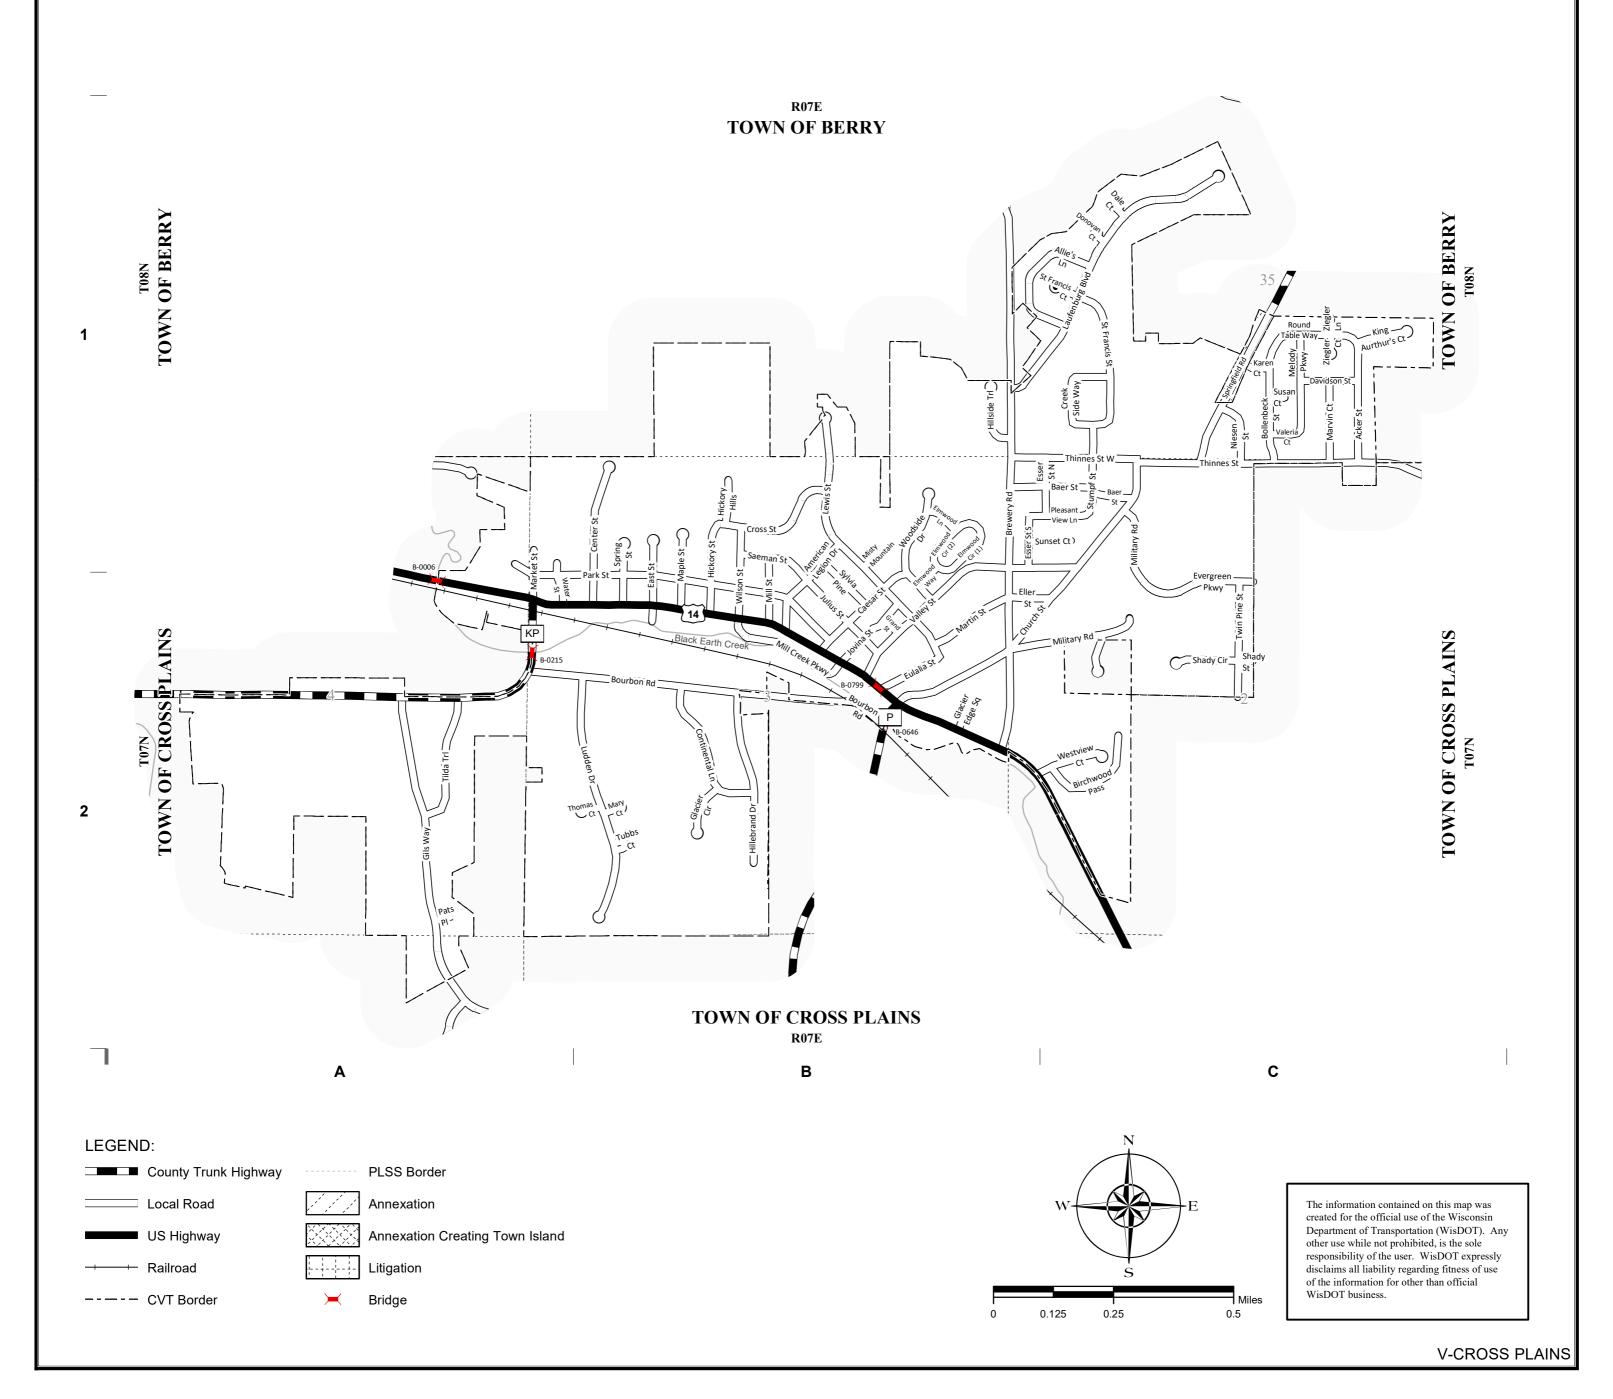

## VILLAGE OF CROSS PLAINS

**COUNTY: DANE** 

MILEAGE FOR COUNTY
TRUNKS ROADS

0.67 00.00

- (1) THIS DATA REPRESENTS THE LAST CERTIFIED MILEAGE AS CORRECTED BY WISDOT WHICH MAY HAVE BEEN USED FOR PAST TRANSPORTATION AIDS.
- (2) THE TOWN CHAIRMAN OR CITY/VILLAGE CLERK IS TO FILL IN THE MILEAGE TO BE CERTIFIED AS OPEN TO THE PUBLIC AS OF THE FOLLOWING JANUARY, INCLUDING THE NEW CHANGES THAT ARE MADE ON THE PLAT.
- (3) THIS DATA REPRESENTS MILEAGE ADJUSTMENTS MADE BY WISDOT DUE TO FIELD VERIFICATION, INVENTORY, ANNEXATION, ETC. TRANSPORTATION AID PAYMENTS MAY BE MADE BASED ON THIS FIGURE.