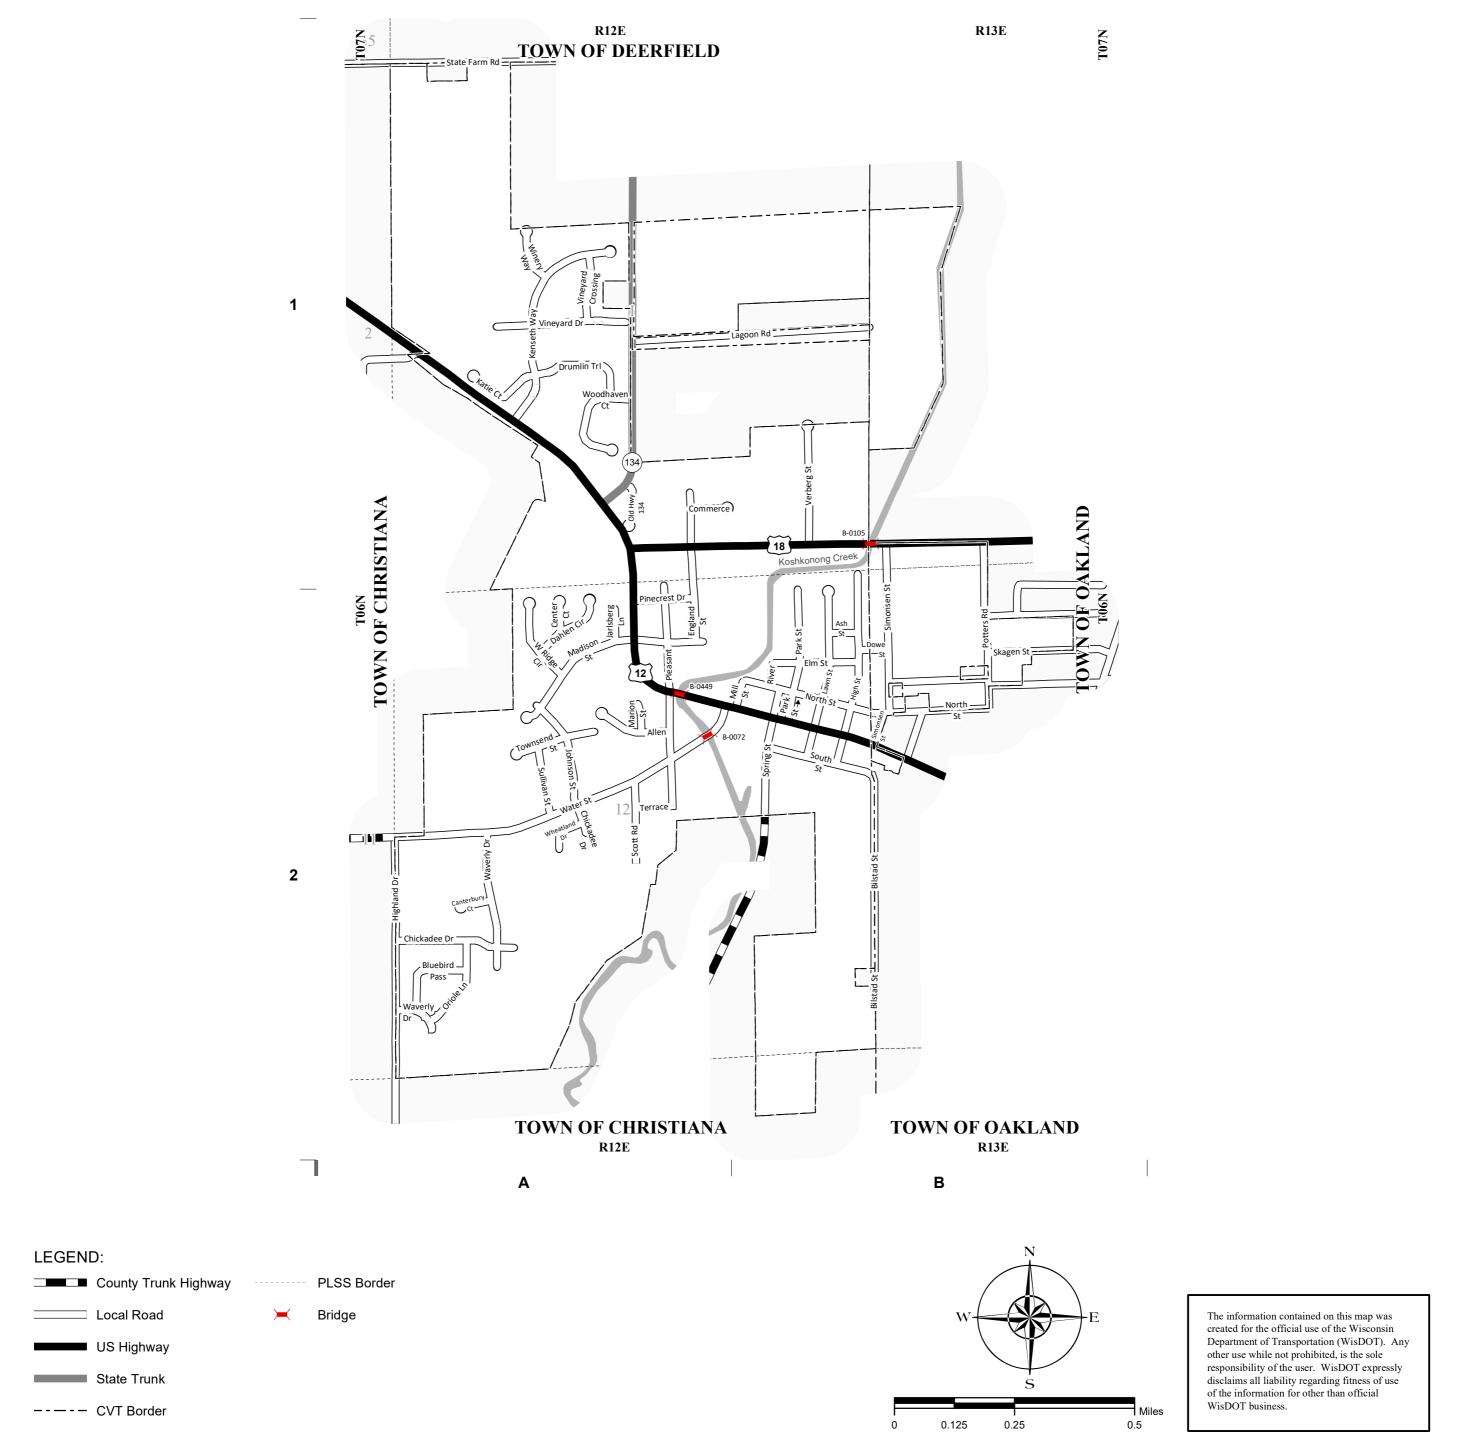

## VILLAGE OF CAMBRIDGE COUNTY: DANE, JEFFERSON

| COUNTY: DANE |             |  |  |  |
|--------------|-------------|--|--|--|
| MILEAGE FOR  | MILEAGE FOR |  |  |  |
| COUNTY       | COUNTY      |  |  |  |
|              | OTHER       |  |  |  |
| TRUNKS       | ROADS       |  |  |  |
| 00.00        | 00.00       |  |  |  |
|              |             |  |  |  |

## 13-111 28-111

V-CAMBRIDGE