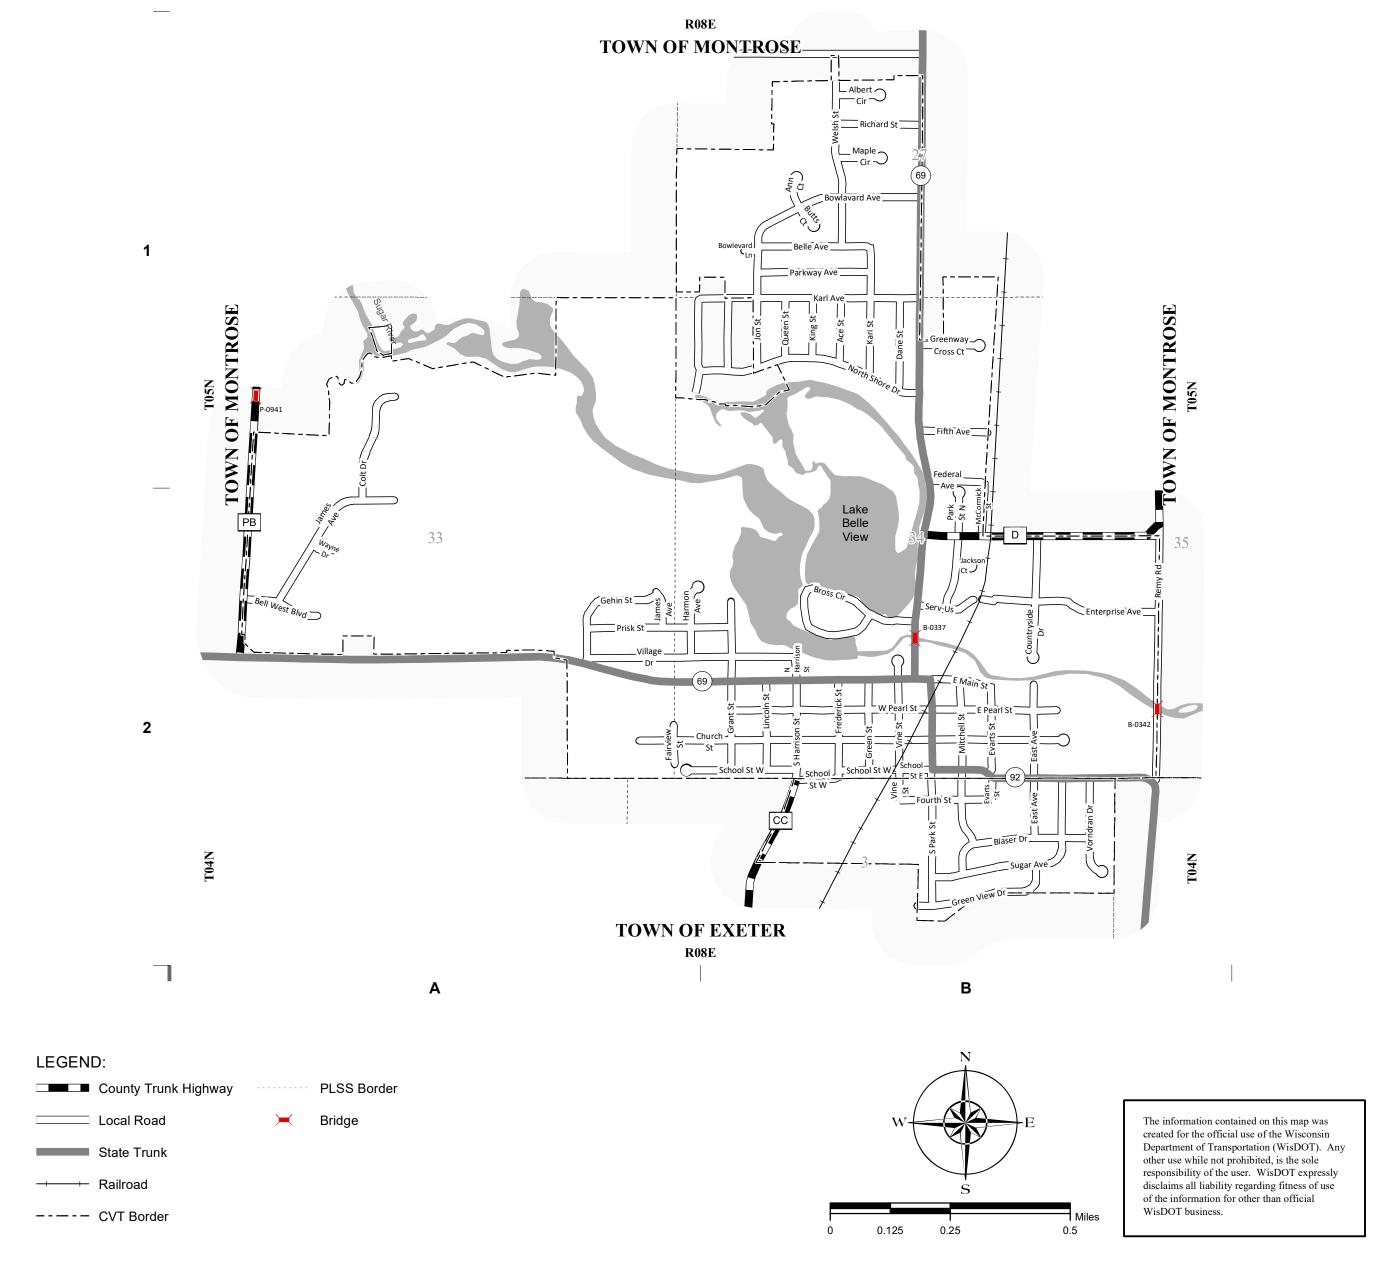

## VILLAGE OF BELLEVILLE COUNTY: DANE, GREEN

| COUNTY: DA            | NE                    |
|-----------------------|-----------------------|
| MILEAGE FOR           | MILEAGE FOR           |
| COUNTY                | COUNTY                |
| TDUNKS                | OTHER                 |
| TRUNKS                | ROADS                 |
| 0.53                  | 00.00                 |
|                       |                       |
| COUNTY: GF            | REEN                  |
| COUNTY: GF            | REEN<br>MILEAGE FOR   |
| MILEAGE FOR           |                       |
| MILEAGE FOR<br>COUNTY | MILEAGE FOR           |
| MILEAGE FOR           | MILEAGE FOR<br>COUNTY |

V-BELLEVILLE