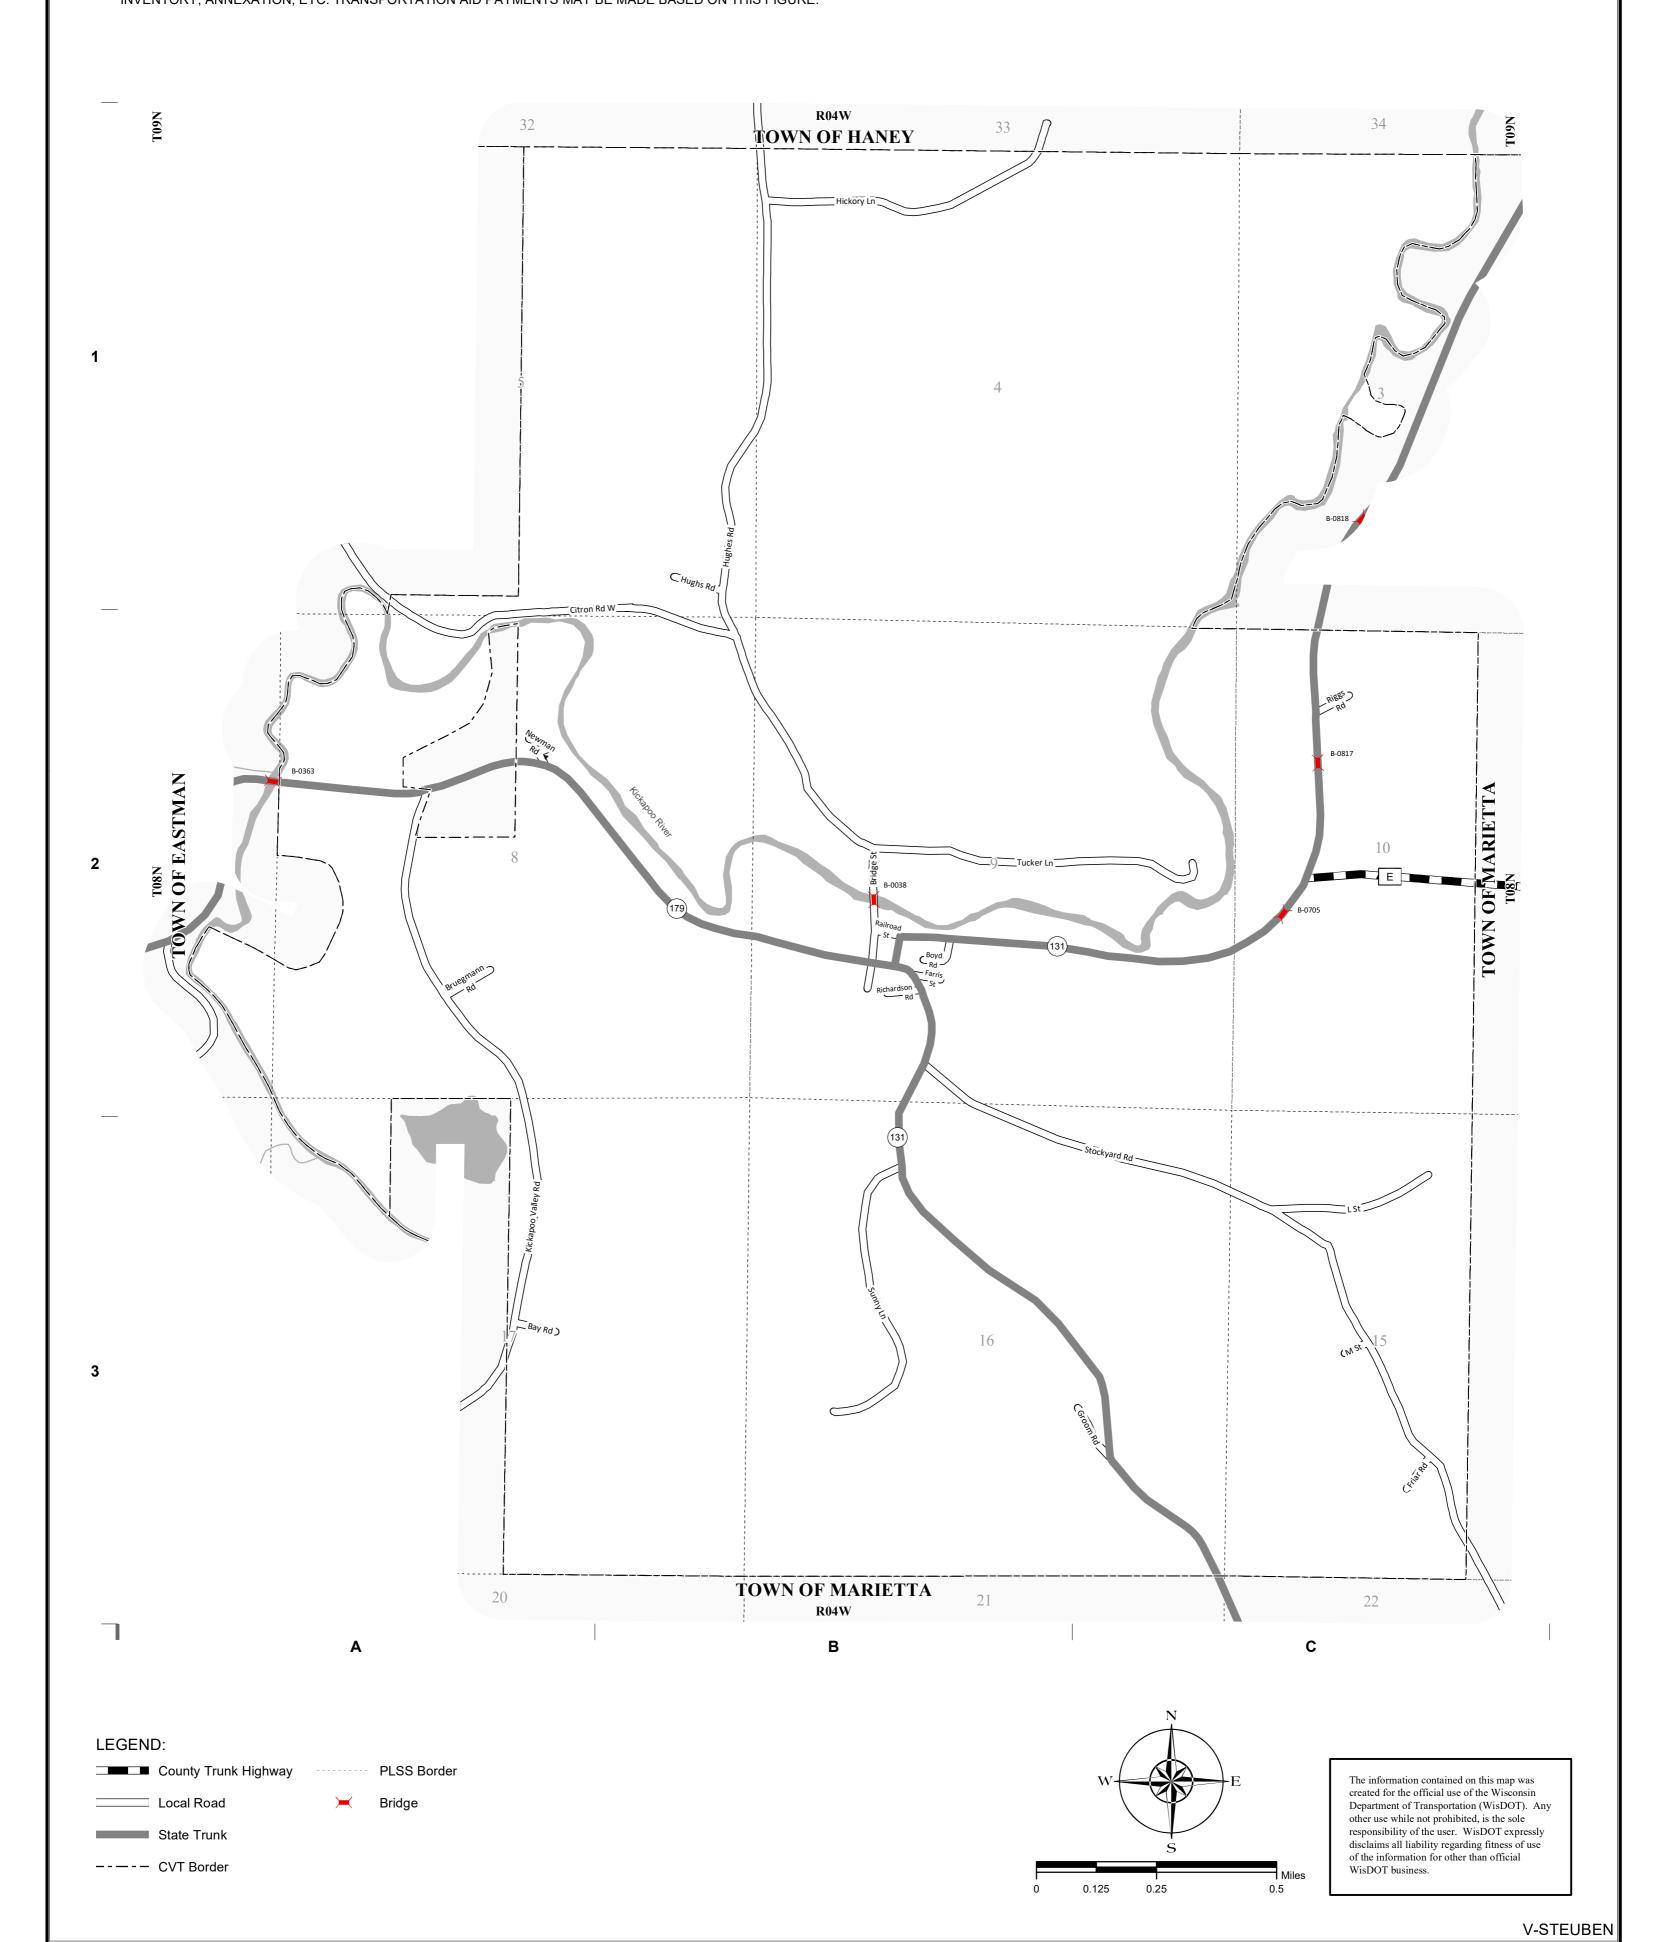

## VILLAGE OF STEUBEN COUNTY: CRAWFORD

- (1) THIS DATA REPRESENTS THE LAST CERTIFIED MILEAGE AS CORRECTED BY WISDOT WHICH MAY HAVE BEEN USED FOR PAST TRANSPORTATION AIDS.
- (2) THE TOWN CHAIRMAN OR CITY/VILLAGE CLERK IS TO FILL IN THE MILEAGE TO BE CERTIFIED AS OPEN TO THE PUBLIC AS OF THE FOLLOWING JANUARY, INCLUDING THE NEW CHANGES THAT ARE MADE ON THE PLAT.
- (3) THIS DATA REPRESENTS MILEAGE ADJUSTMENTS MADE BY WISDOT DUE TO FIELD VERIFICATION, INVENTORY, ANNEXATION, ETC. TRANSPORTATION AID PAYMENTS MAY BE MADE BASED ON THIS FIGURE.