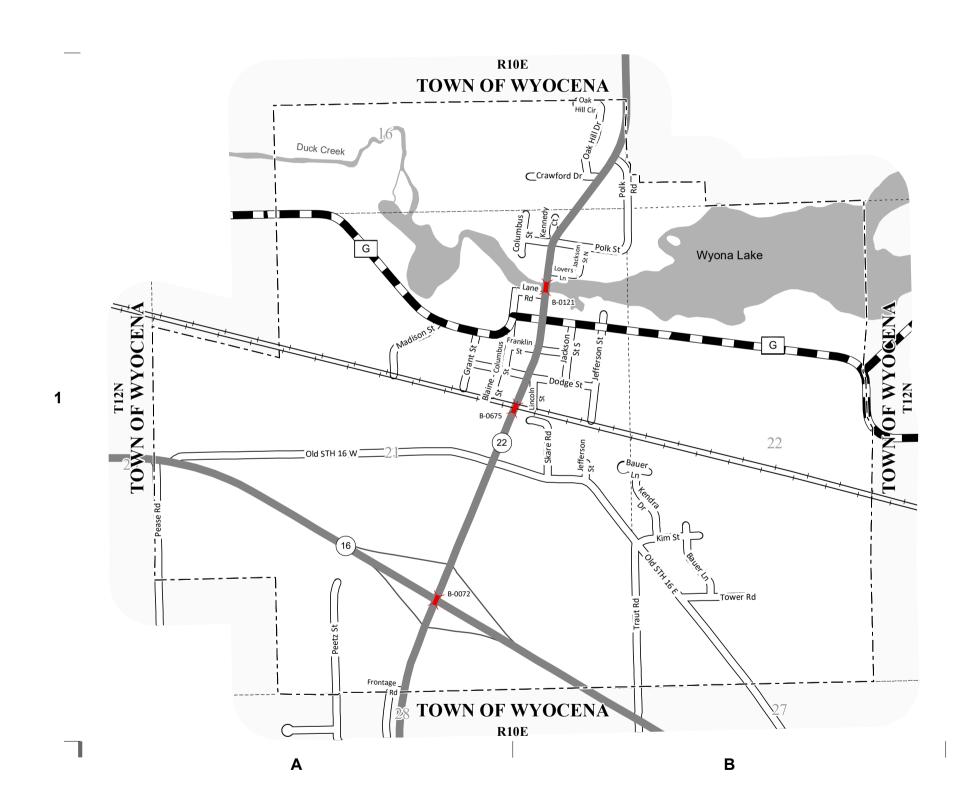

## VILLAGE OF WYOCENA COUNTY: COLUMBIA

- MILEAGE FOR COUNTY
  TRUNKS ROADS

  1.44

  O0.00
- (1) THIS DATA REPRESENTS THE LAST CERTIFIED MILEAGE AS CORRECTED BY WISDOT WHICH MAY HAVE BEEN USED FOR PAST TRANSPORTATION AIDS.
- (2) THE TOWN CHAIRMAN OR CITY/VILLAGE CLERK IS TO FILL IN THE MILEAGE TO BE CERTIFIED AS OPEN TO THE PUBLIC AS OF THE FOLLOWING JANUARY, INCLUDING THE NEW CHANGES THAT ARE MADE ON THE PLAT.
- (3) THIS DATA REPRESENTS MILEAGE ADJUSTMENTS MADE BY WISDOT DUE TO FIELD VERIFICATION, INVENTORY, ANNEXATION, ETC. TRANSPORTATION AID PAYMENTS MAY BE MADE BASED ON THIS FIGURE.

## LEGEND: County Trunk Highway ----- CVT Border Local Road PLSS Border State Trunk Bridge State On/Off Ramp

+----+ Railroad

The information contained on this map was created for the official use of the Wisconsin Department of Transportation (WisDOT). Any other use while not prohibited, is the sole responsibility of the user. WisDOT expressly disclaims all liability regarding fitness of use of the information for other than official WisDOT business.