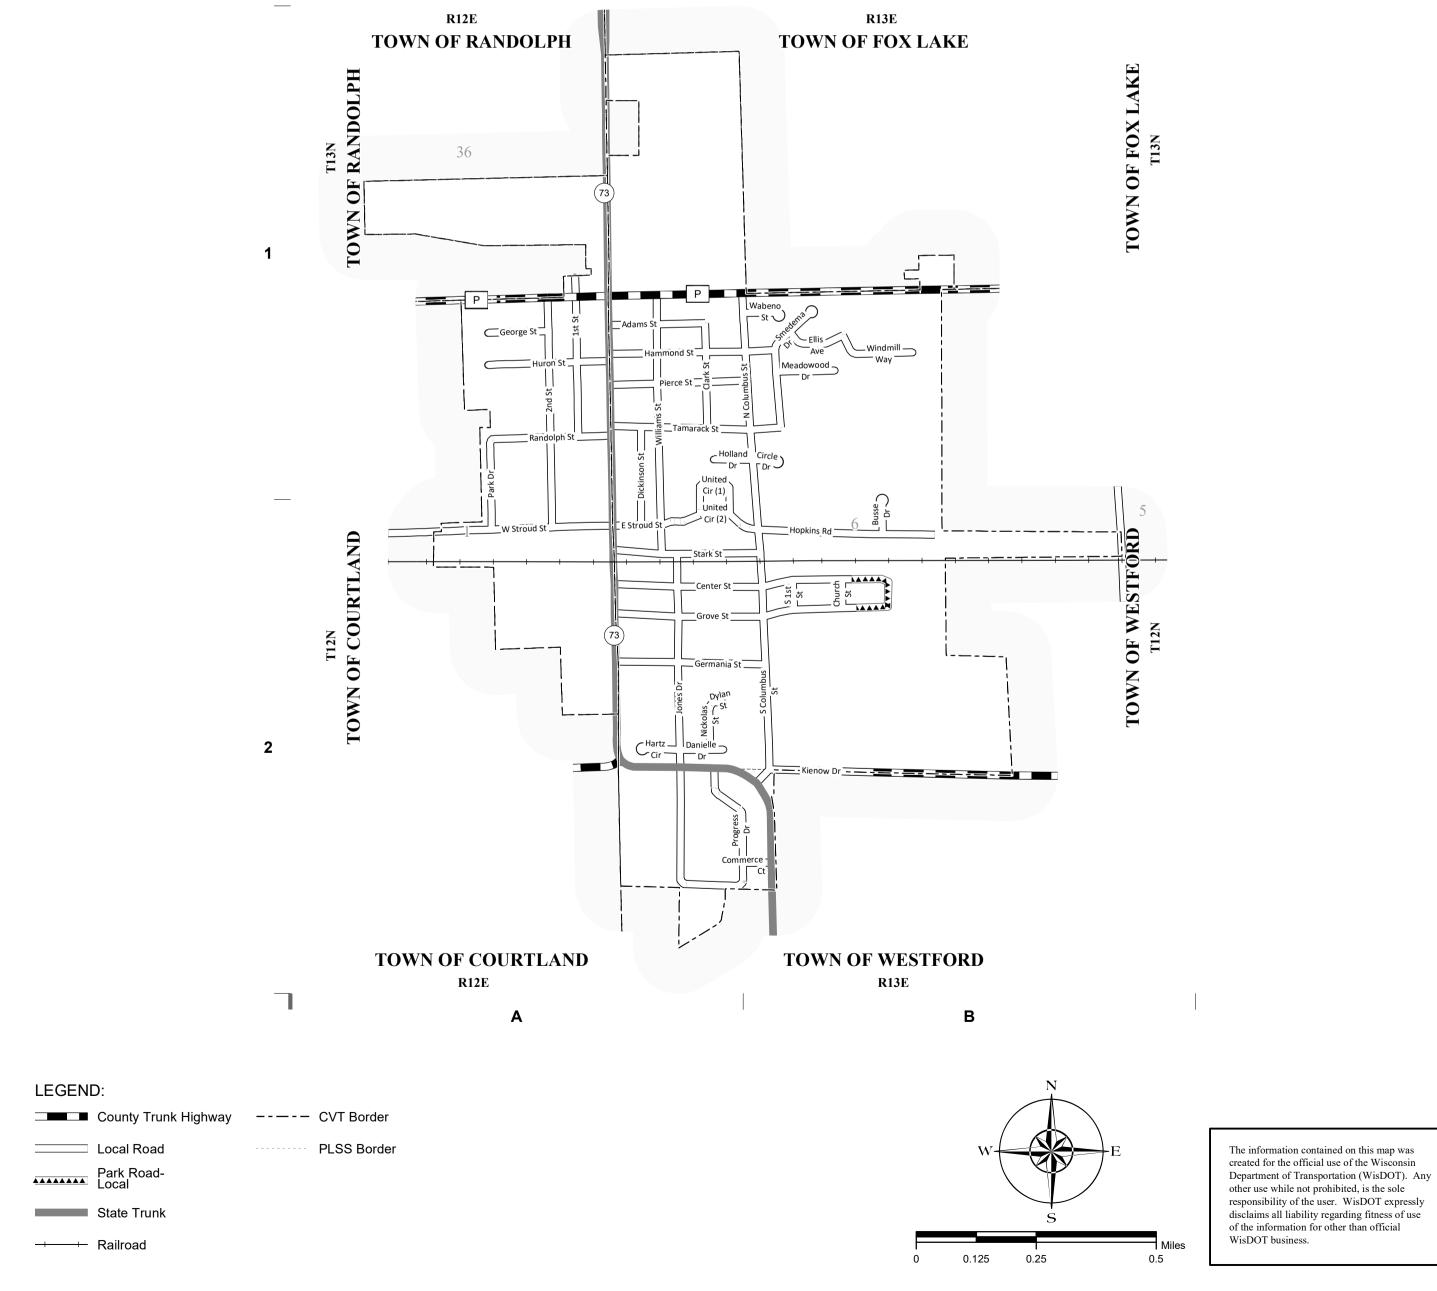

|                                       |            | Title:                                                                           |
| (2) | 1-1-22  | •                                     | Name:      |                                                                                  |

(1) THIS DATA REPRESENTS THE LAST CERTIFIED MILEAGE AS CORRECTED BY WISDOT WHICH MAY HAVE BEEN USED FOR PAST TRANSPORTATION AIDS.

- (2) THE TOWN CHAIRMAN OR CITY/VILLAGE CLERK IS TO FILL IN THE MILEAGE TO BE CERTIFIED AS OPEN TO THE PUBLIC AS OF THE FOLLOWING JANUARY, INCLUDING THE NEW CHANGES THAT ARE MADE ON THE PLAT.
- (3) THIS DATA REPRESENTS MILEAGE ADJUSTMENTS MADE BY WISDOT DUE TO FIELD VERIFICATION, INVENTORY, ANNEXATION, ETC. TRANSPORTATION AID PAYMENTS MAY BE MADE BASED ON THIS FIGURE.



## VILLAGE OF RANDOLPH COUNTY: COLUMBIA, DODGE

| COUNTY: CC            | LUMBIA                |   |  |  |  |  |
|-----------------------|-----------------------|---|--|--|--|--|
| MILEAGE FOR           | MILEAGE FOR           |   |  |  |  |  |
| COUNTY                | COUNTY                |   |  |  |  |  |
| TRUNKS                | OTHER                 |   |  |  |  |  |
| TRUNKS                | ROADS                 |   |  |  |  |  |
| 0.21                  | 00.00                 |   |  |  |  |  |
| COUNTY: DODGE         |                       |   |  |  |  |  |
| COUNTY: DC            | DGE                   |   |  |  |  |  |
| COUNTY: DC            | DGE<br>MILEAGE FOR    | ] |  |  |  |  |
|                       |                       | ] |  |  |  |  |
| MILEAGE FOR<br>COUNTY